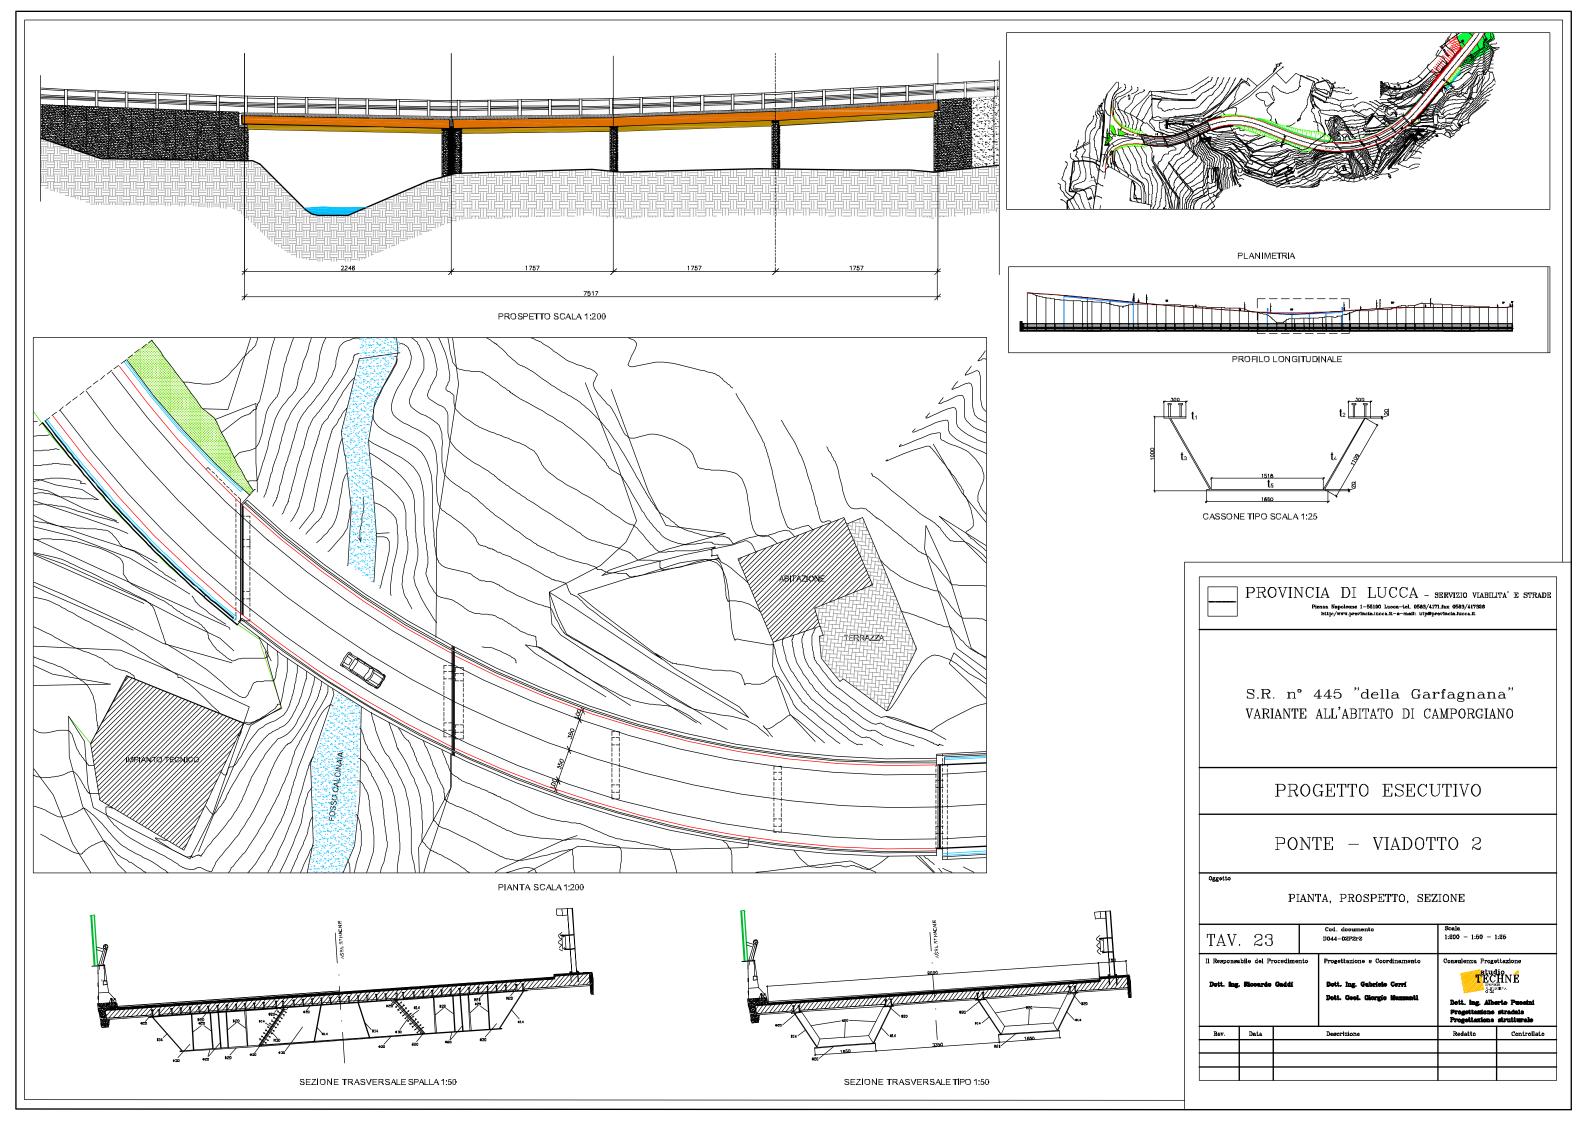

# S.R.445 REGIONAL ROAD GARFAGNANA BYPASS TO CAMPORGIANO CITY CENTRE - CAMPORGIANO (LU)

**DESCRIPTION:** CONSULTING FOR PRELIMINARY, DESIGN DEVELOPMENT AND DETAILED PHASE OF THE NEW BYPASS TO CAMPORGIANO VILLAGE OF S.R. 445 REGIONAL ROAD. PRECAST WALLS AND TWO MULTIPLE SPAN BRIDGES FOR A TOTAL LENGHT OF 155 M, IN THE MUNICIPALITY OF CAMPORGIANO (LU)

**CLIENT:** SHIRE OF LUCCA - LUCCA, ITALIA