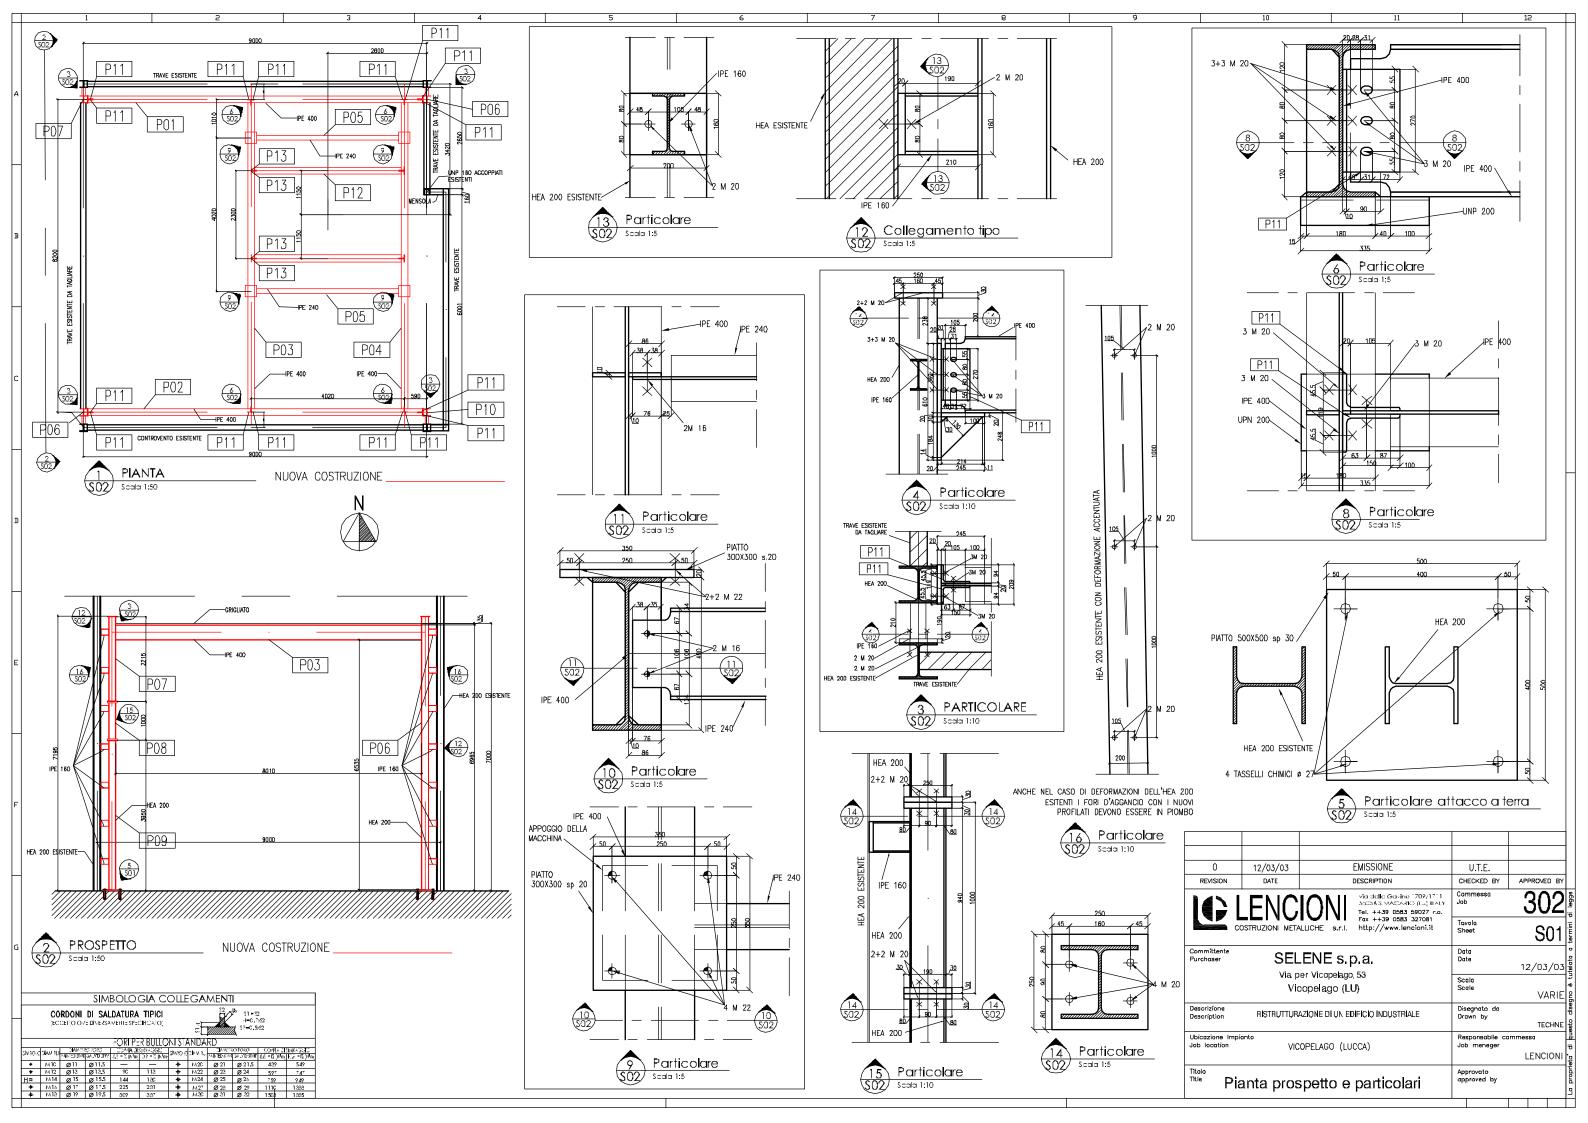

#### INDUSTRIAL BUILDING EXTENSION

**DESCRIPTION:** DETAILED DESIGN OF A STEEL STRUCTURE FOR THE EXTENSION OF AN INDUSTRIAL BUILDING IN VICOPELAGO (LUCCA). THE STRUCTURAL DESIGN INCLUDES THE ADDITION OF A NEW STRUCTURAL FRAME TO SUPPORT NEW MACHINERY AND THE STRENGHTENING OF THE EXISTING.

**CLIENT:** SELENE S.P.A.