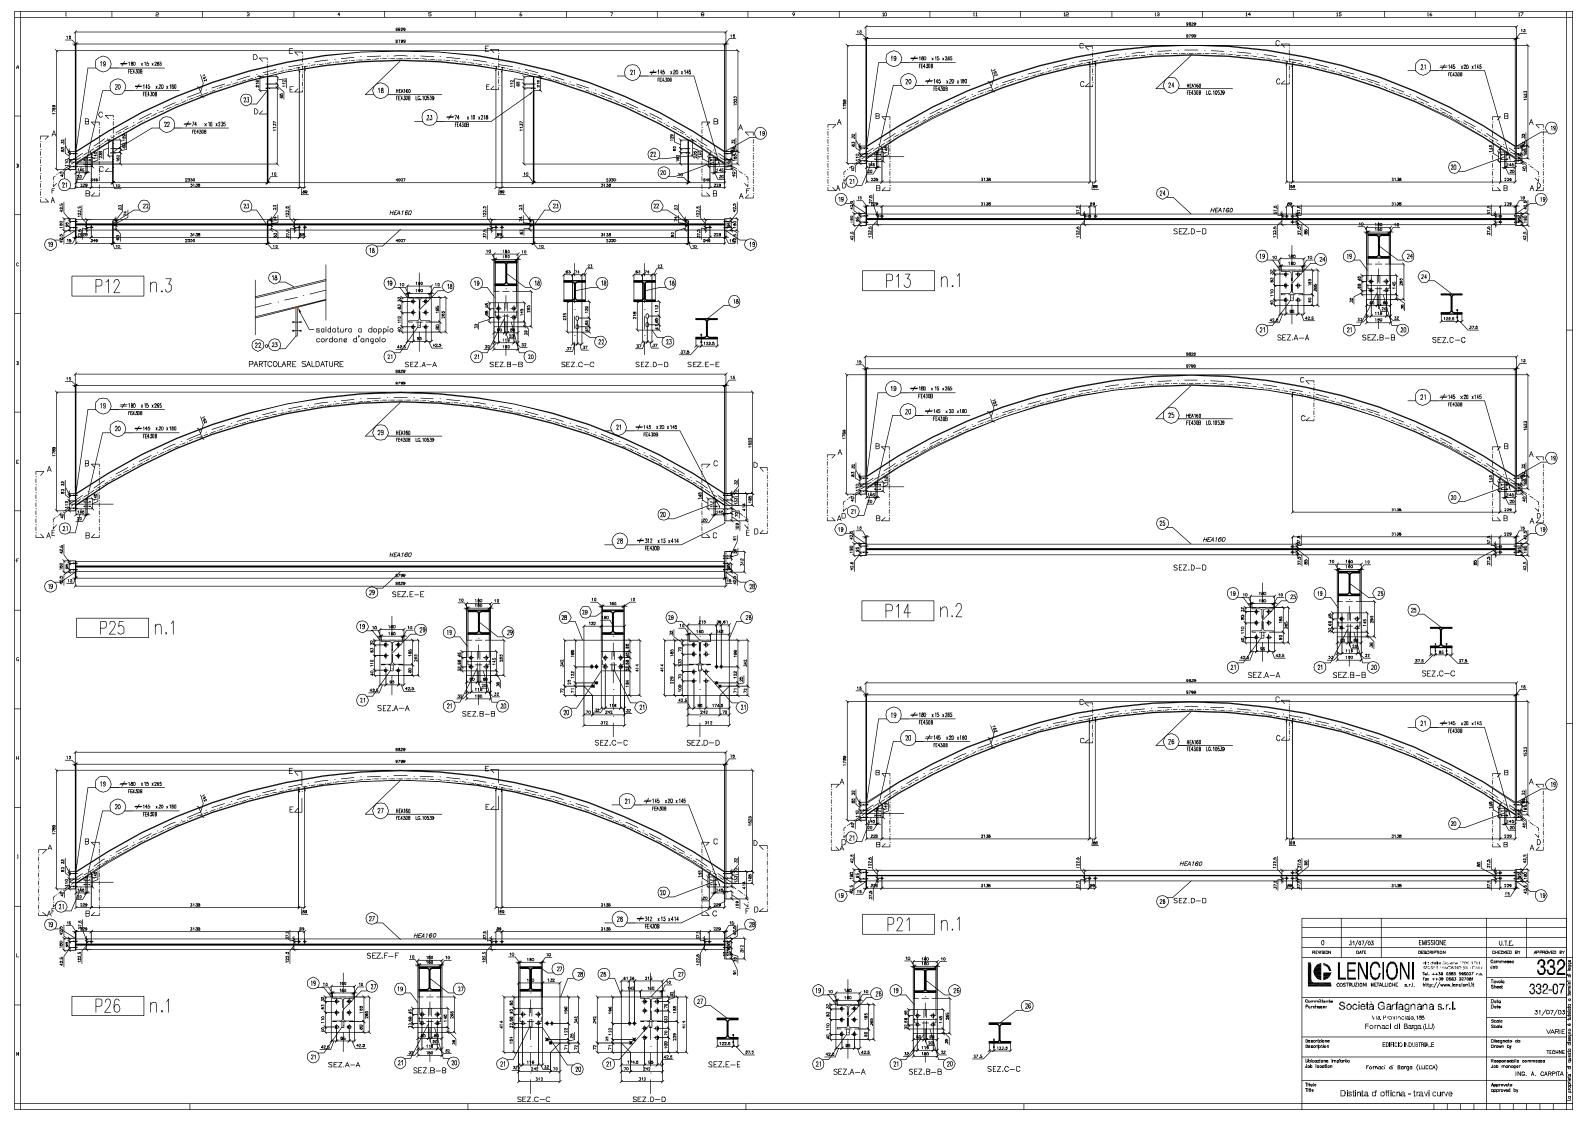

### INDUSTRIAL STEEL BUILDING IN BARGA (LU)

**DESCRIPTION:** DETAILED DESIGN AND SHOP DETAILING OF A STEEL INDUSTRIAL BUILDING IN BARGA (LU)

**CLIENT:** LENCIONI COSTRUZIONI METALLICHE S.R.L.