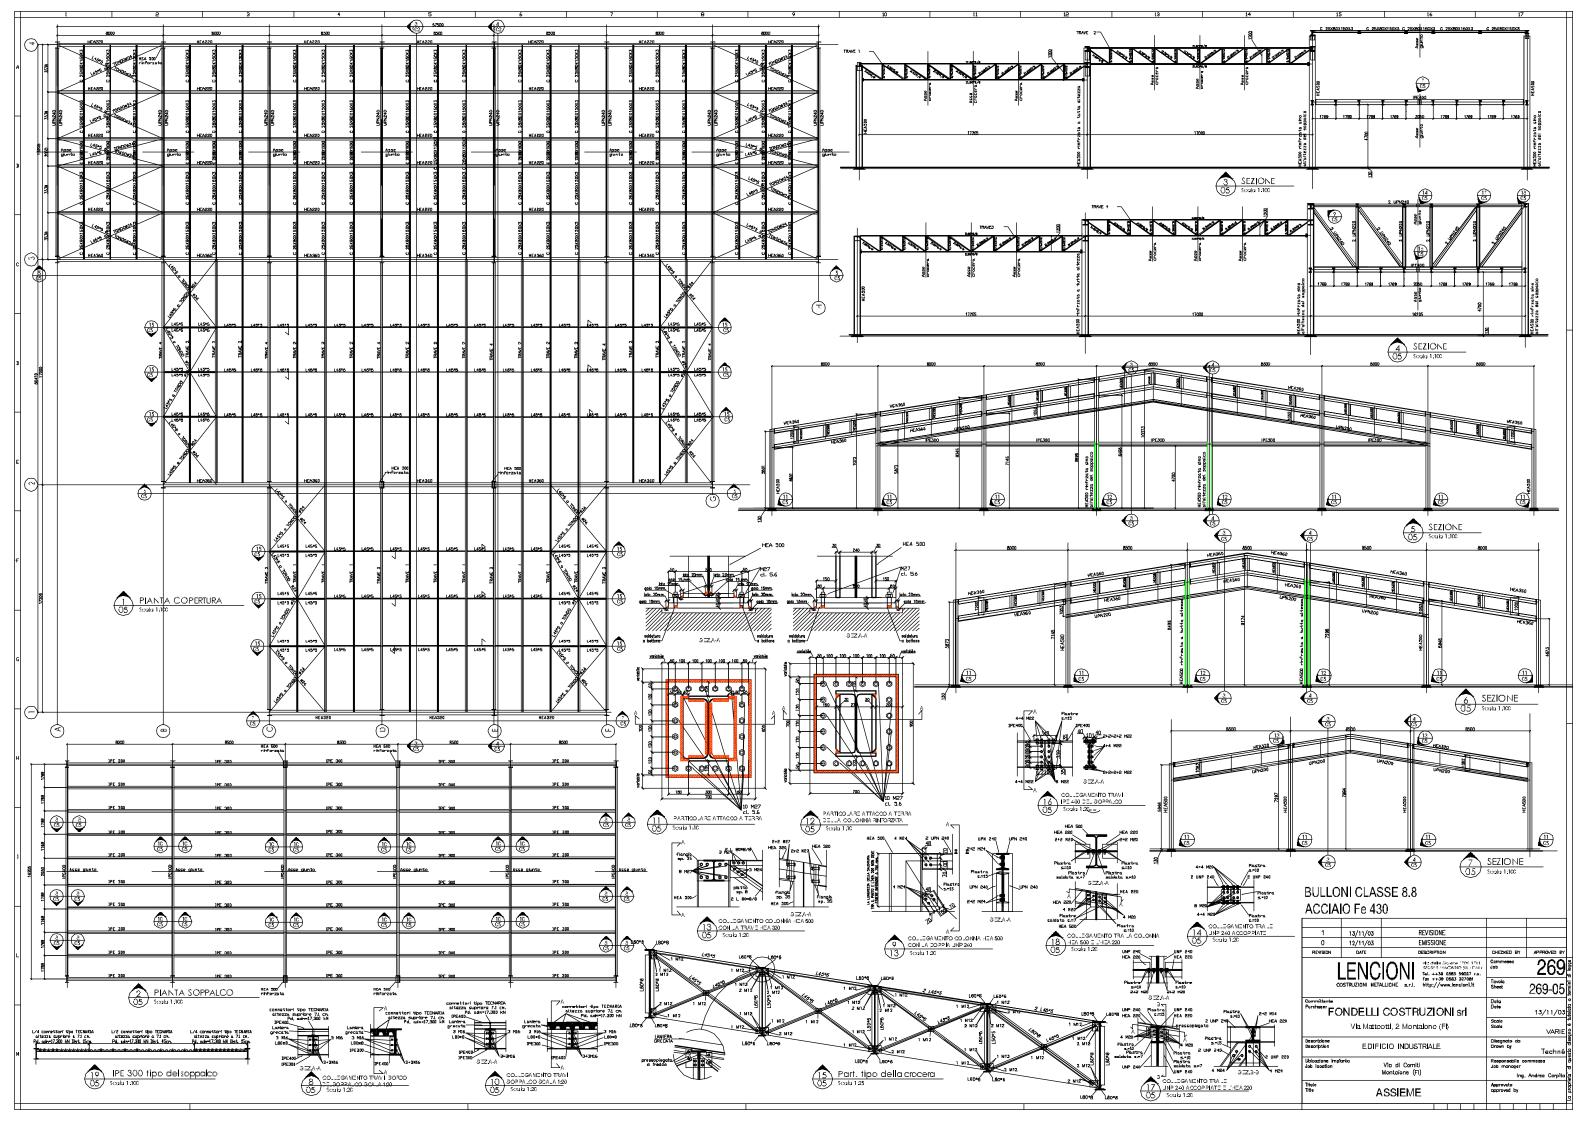

### INDUSTRIAL STEEL BUILDING IN BARGA (LU)

**DESCRIPTION:** DETAILED DESIGN AND SHOP DETAILING OF A STEEL INDUSTRIAL BUILDING IN BARGA (LU)

**CLIENT:** LENCIONI COSTRUZIONI METALLICHE S.R.L.