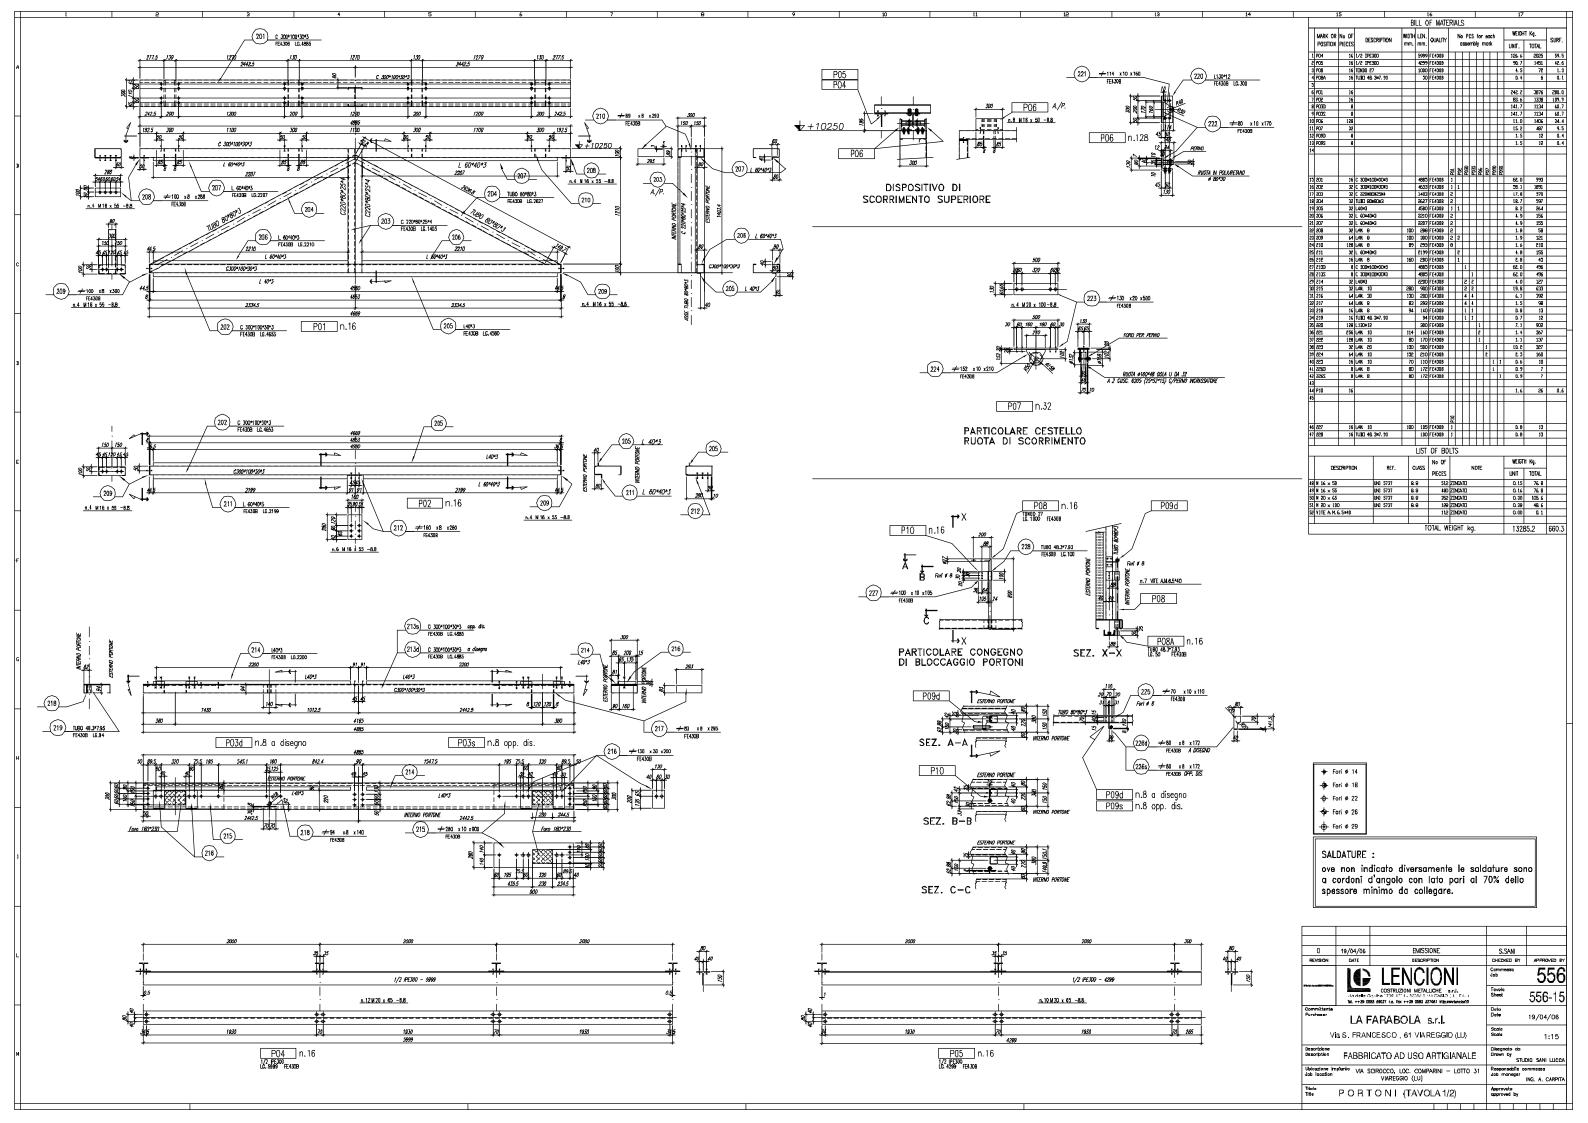

### **SHOPPING CENTRE IN MONTAIONE (FI)**

**DESCRIPTION:** DETAILED DESIGN OF A 2300 SQUARE METRE SHOPPING CENTRE WITH MEZZANINE AND BASEMENT

**CLIENT:** LENCIONI COSTRUZIONI METALLICHE S.R.L.