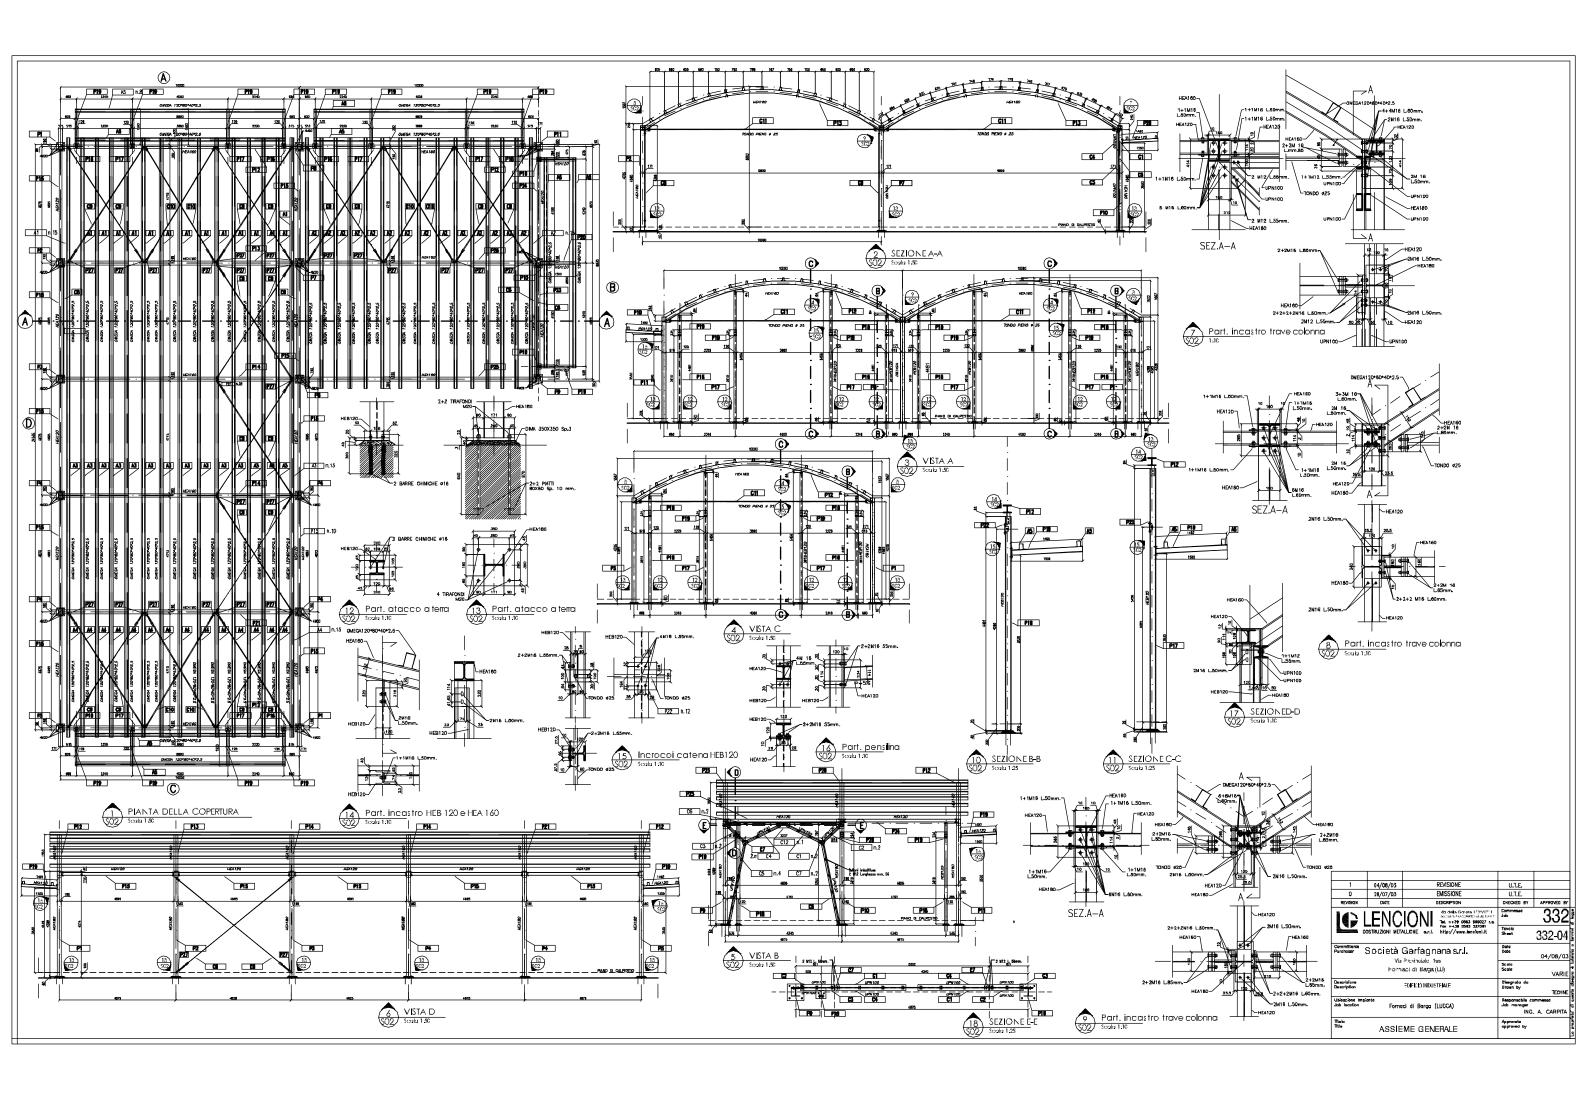

### INDUSTRIAL STEEL BUILDING IN BARGA (LU)

**DESCRIPTION:** DETAILED DESIGN AND SHOP DETAILING OF A STEEL INDUSTRIAL BUILDING IN BARGA (LU)

**CLIENT:** LENCIONI COSTRUZIONI METALLICHE S.R.L.