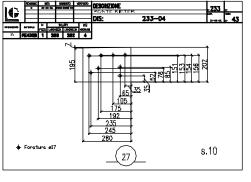

## PRIVATE ACCESS ROAD WIDENING - BAGNI DI LUCCA (LU)

**DESCRIPTION:** CIVIL AND STRUCTURAL DETAILED DESIGN OF A PRIVATE ACCESS ROAD WIDENING IN THE MUNICIPALITY OF BAGNI DI LUCCA (LU)

**CLIENT: MR AUGUSTINUS RIETER** 