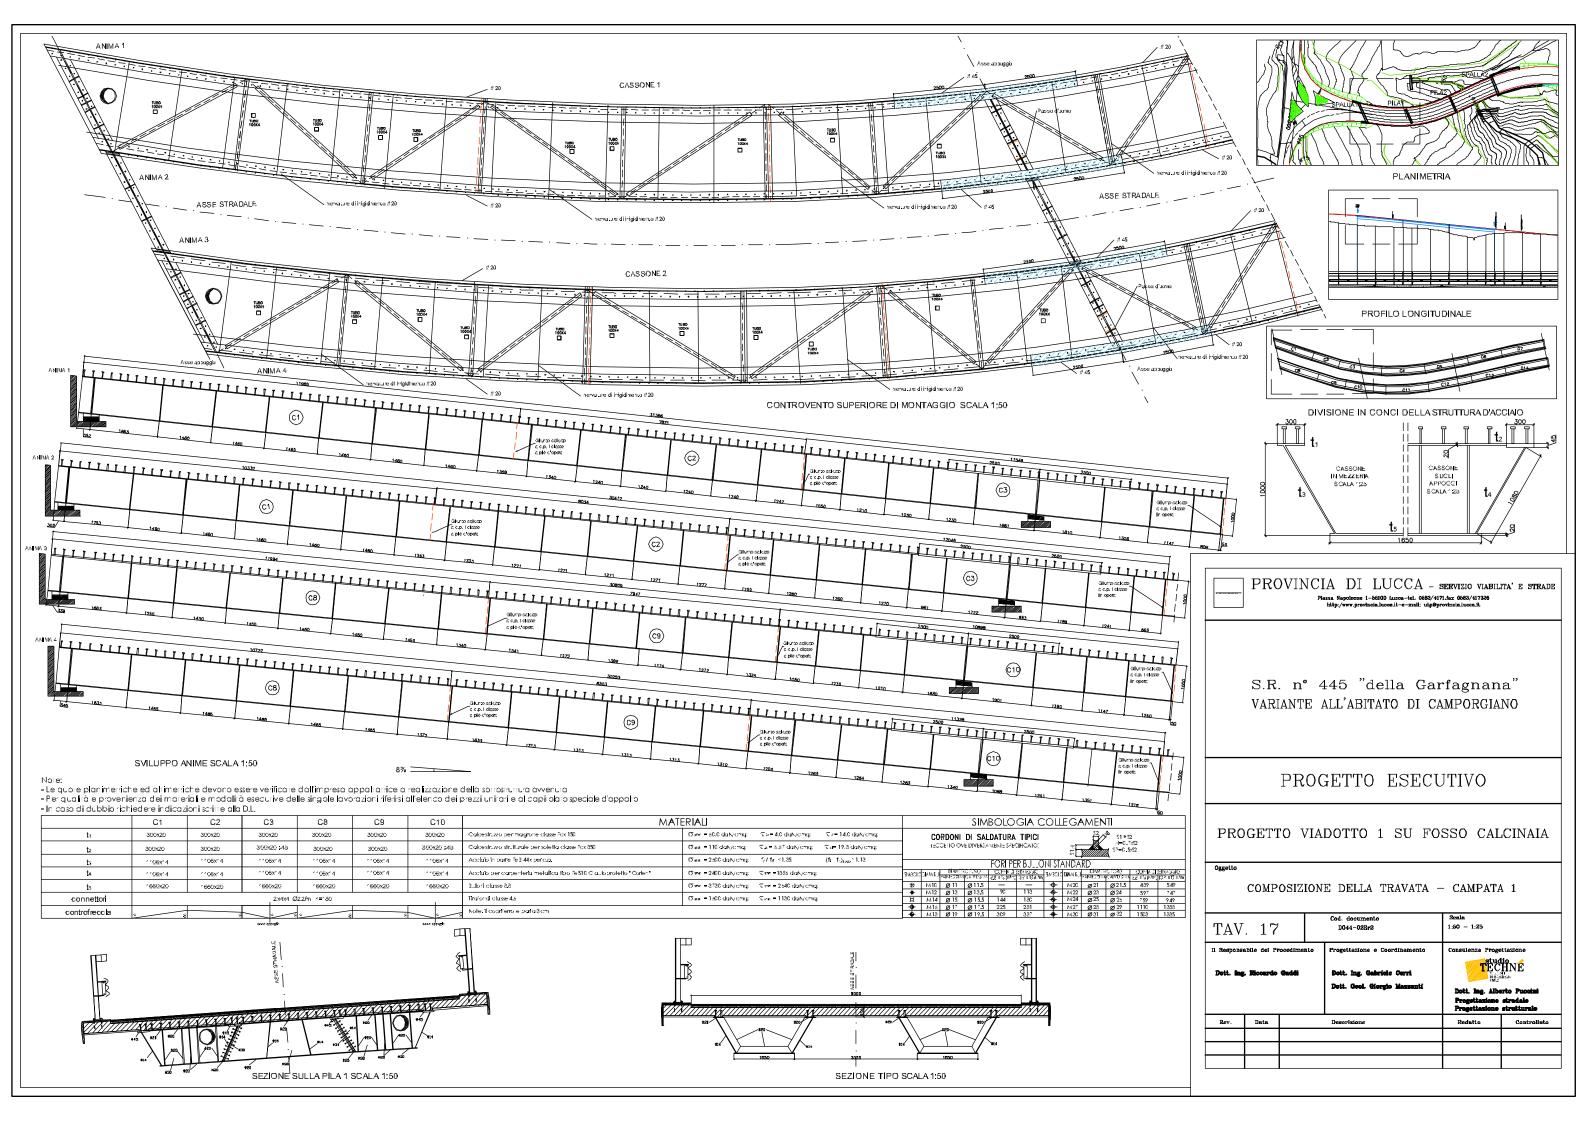

# S.R.445 REGIONAL ROAD GARFAGNANA BYPASS TO CAMPORGIANO CITY CENTRE - CAMPORGIANO (LU)

**DESCRIPTION:** CONSULTING FOR PRELIMINARY, DESIGN DEVELOPMENT AND DETAILED PHASE OF THE NEW BYPASS TO CAMPORGIANO VILLAGE OF S.R. 445 REGIONAL ROAD. PRECAST WALLS AND TWO MULTIPLE SPAN BRIDGES FOR A TOTAL LENGHT OF 155 M, IN THE MUNICIPALITY OF CAMPORGIANO (LU)

**CLIENT:** SHIRE OF LUCCA - LUCCA, ITALIA