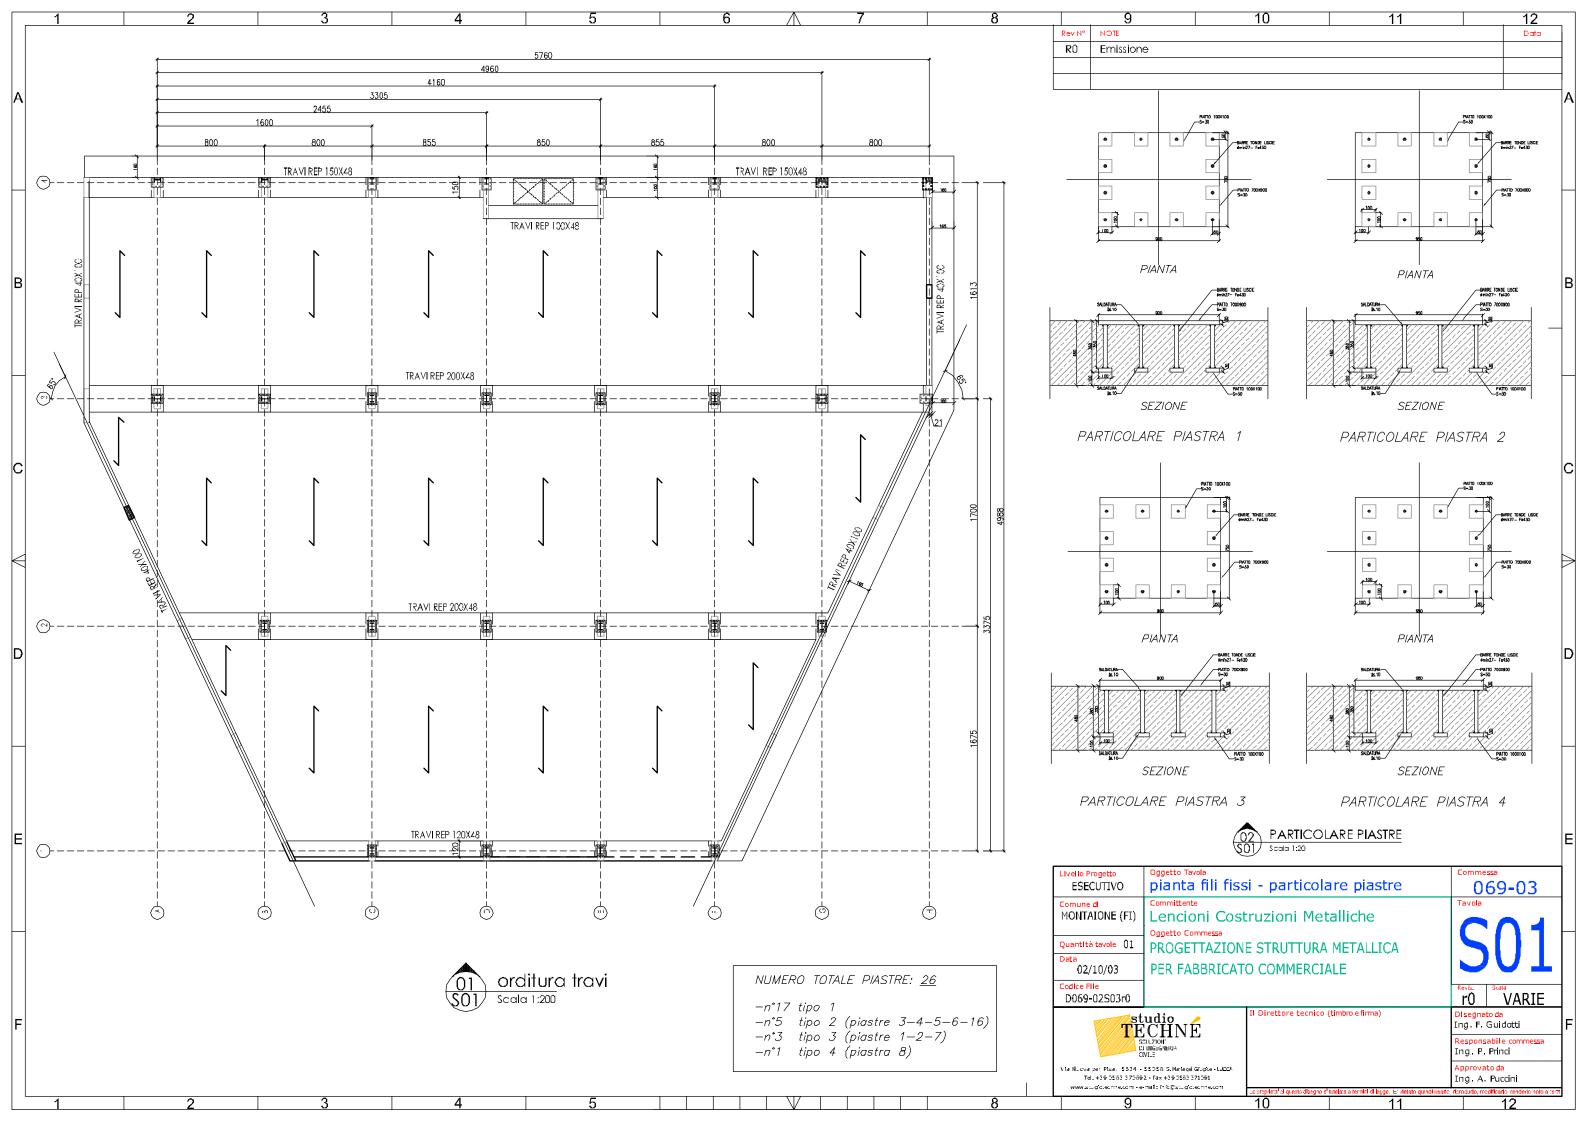

### **SHOPPING CENTRE IN MONTAIONE (FI)**

**DESCRIPTION:** DETAILED DESIGN OF A 2300 SQUARE METRE SHOPPING CENTRE WITH MEZZANINE AND BASEMENT

**CLIENT:** LENCIONI COSTRUZIONI METALLICHE S.R.L.