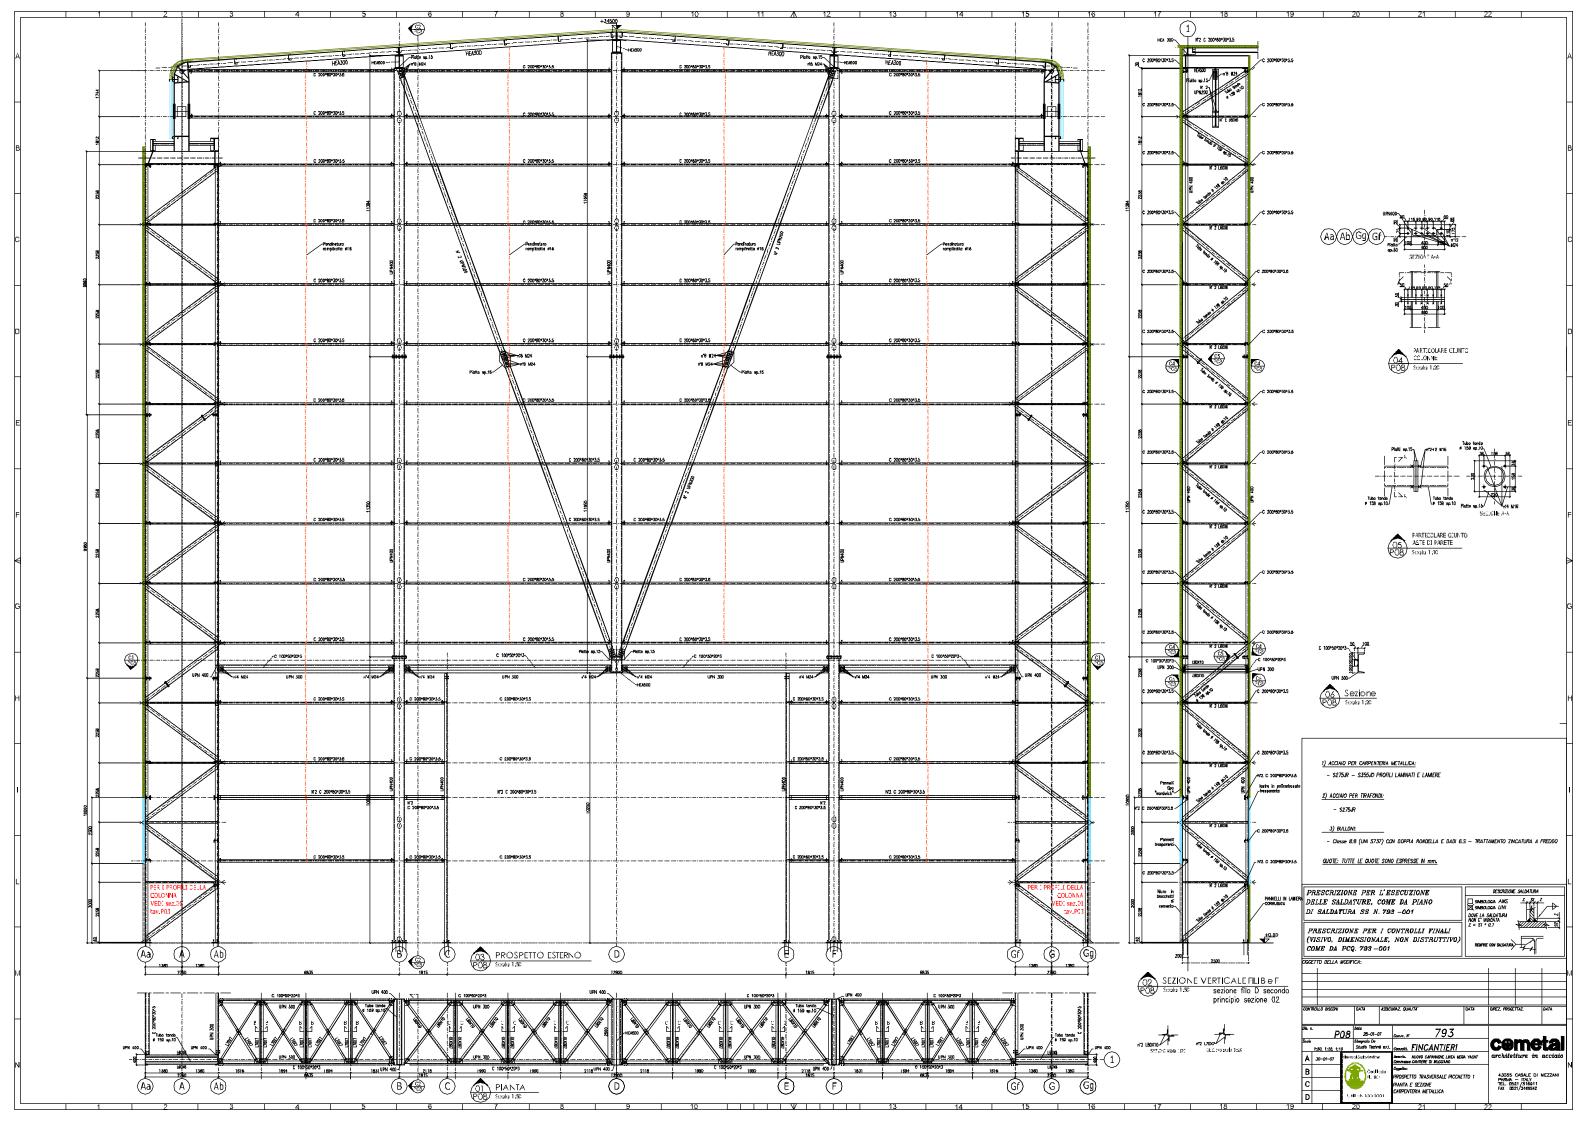

## FINCANTIERI MEGAYACHT PRODUCTION FACILITY

**DESCRIPTION:** DETAILED DESIGN OF THE FINCANTIERI MEGAYACHT PRODUCTION FACILITY IN MUGGIANO (SP) – THE STRUCTURE FEATURES TWO X 50 TONN
ES CRANES AND A SLIDING ROOF

**CLIENT: COMETAL S.P.A. - PARMA** 