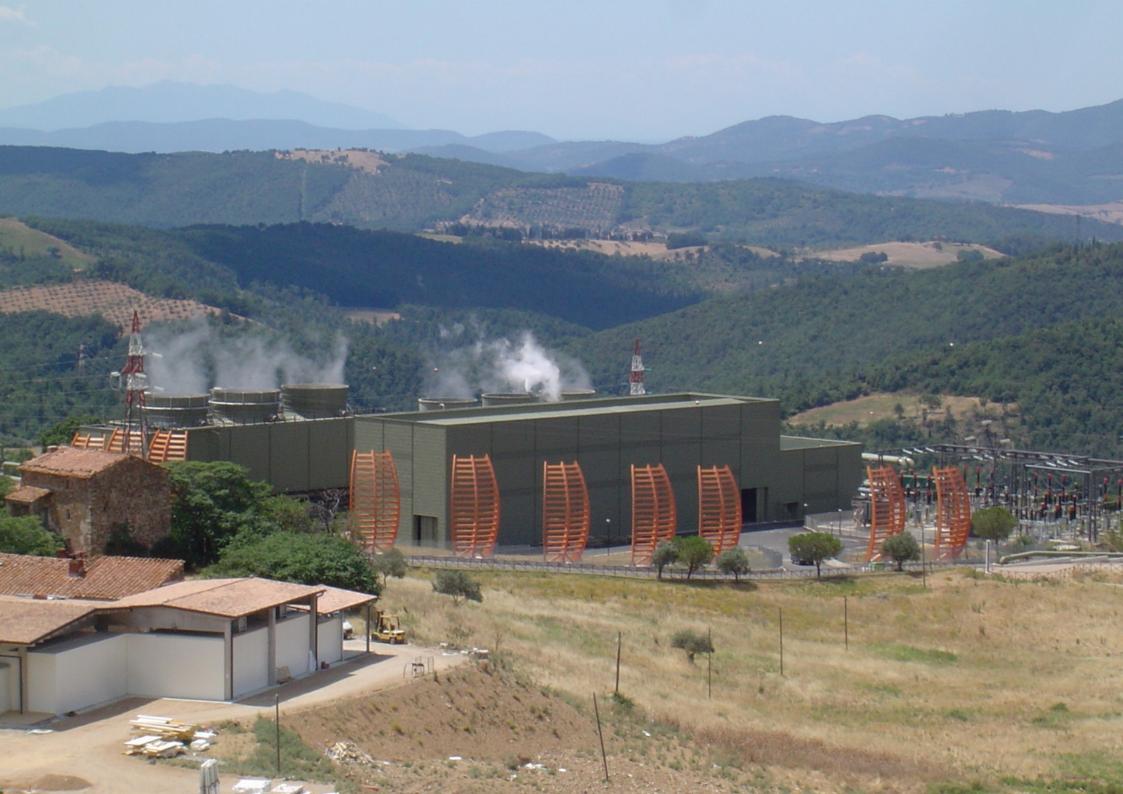

#### REDEVELOPMENT OF THE S.MARTINO GEOTHERMAL PLANT

**DESCRIPTION:** CIVIL STRUCTURAL AND FACADE SERVICES FOR THE ARCHITECTURAL REDEVELOPMENT OF THE S.MARTINO GEOTHERMAL PLANT IN MONTEROTONDO (GR).

**CLIENT: ENEL S.P.A.** 