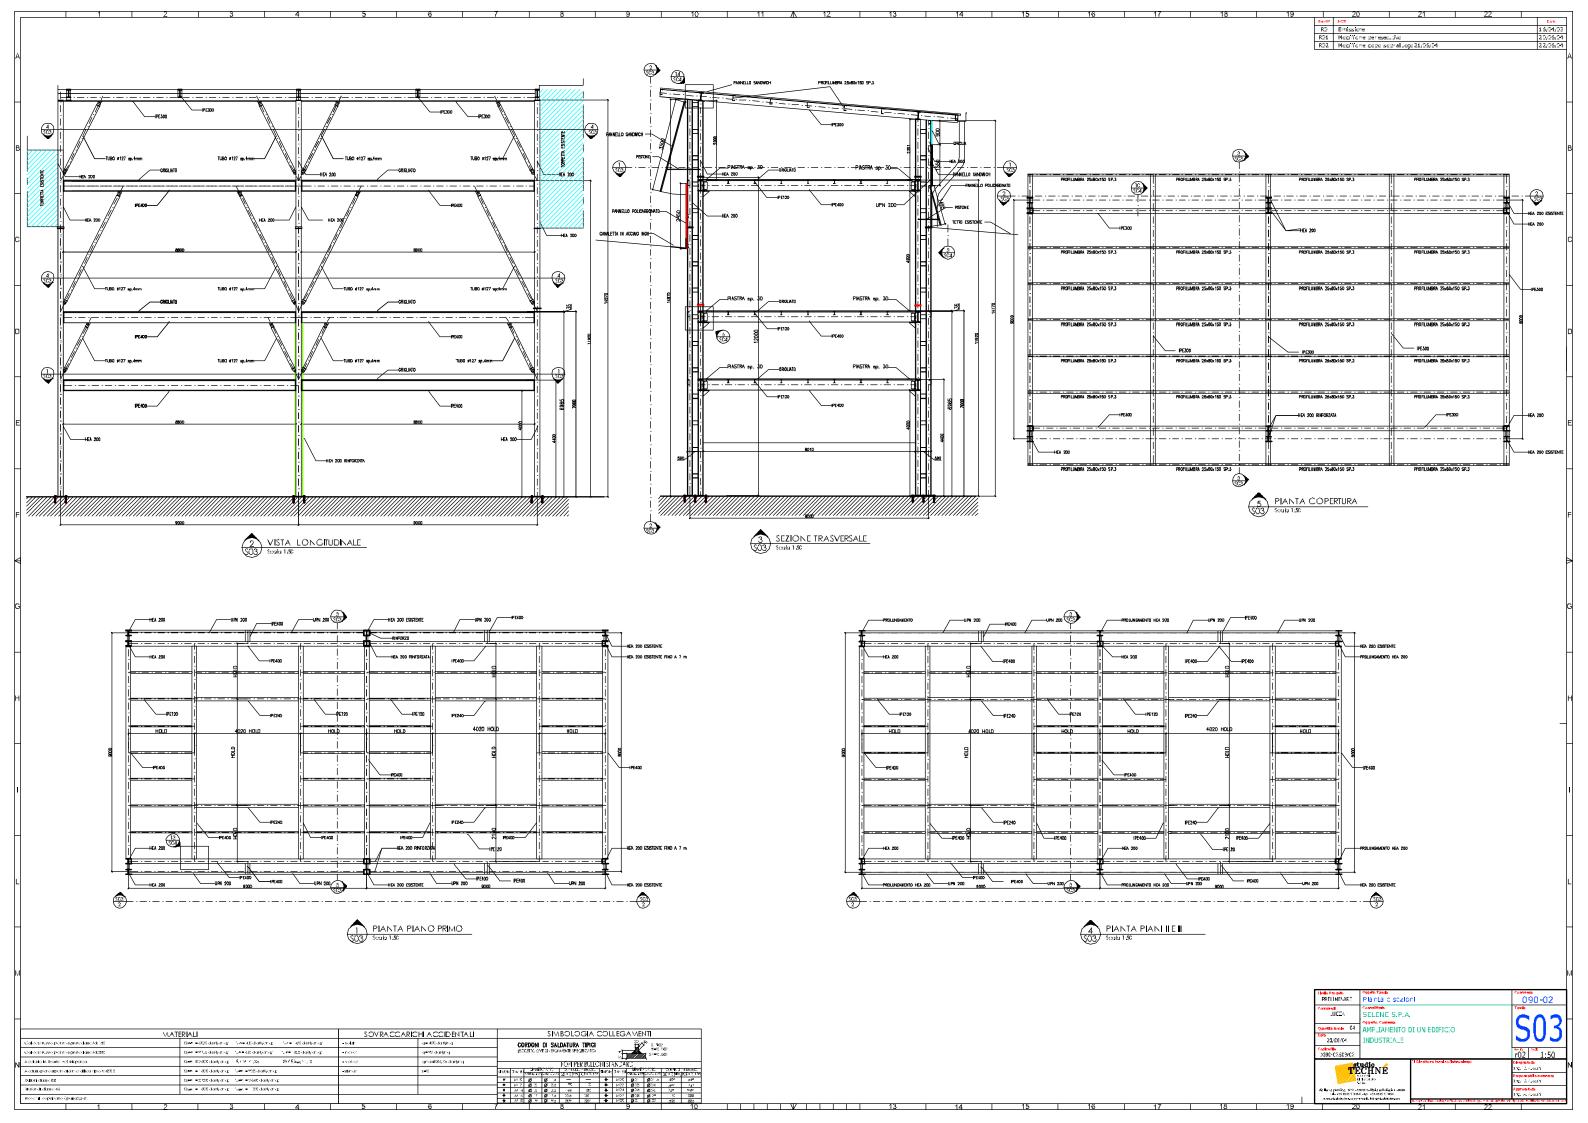

#### INDUSTRIAL BUILDING EXTENSION

**DESCRIPTION:** DETAILED DESIGN OF A STEEL STRUCTURE FOR THE EXTENSION OF AN INDUSTRIAL BUILDING IN VICOPELAGO (LUCCA). THE STRUCTURAL DESIGN INCLUDES THE ADDITION OF A NEW STRUCTURAL FRAME TO SUPPORT NEW MACHINERY AND THE STRENGHTENING OF THE EXISTING.

**CLIENT:** SELENE S.P.A.