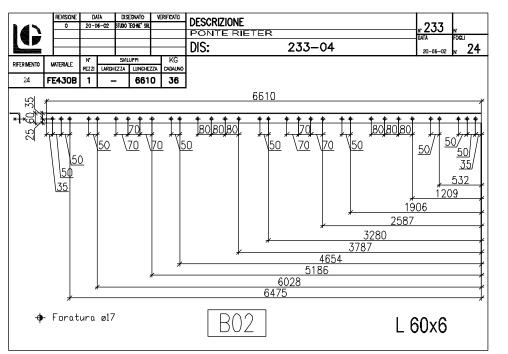

## PRIVATE ACCESS ROAD WIDENING - BAGNI DI LUCCA (LU)

**DESCRIPTION:** CIVIL AND STRUCTURAL DETAILED DESIGN OF A PRIVATE ACCESS ROAD WIDENING IN THE MUNICIPALITY OF BAGNI DI LUCCA (LU)

**CLIENT: MR AUGUSTINUS RIETER** 