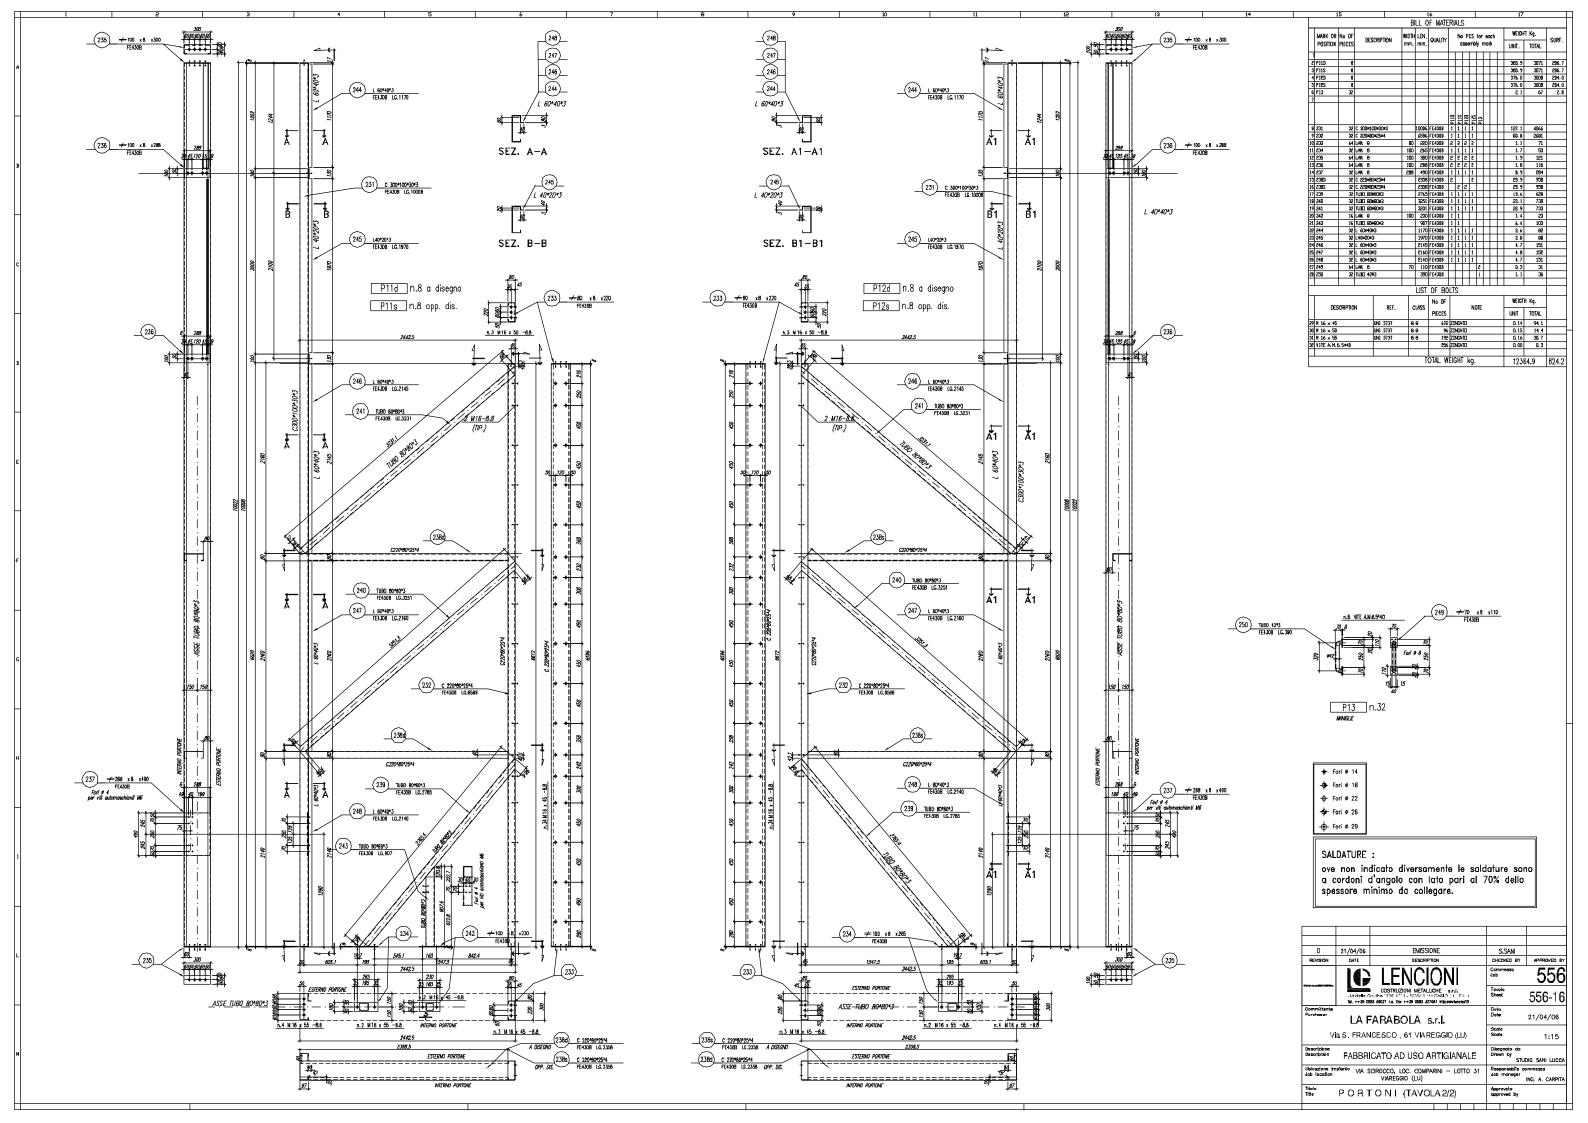

### STEEL STRUCTURE FOR GREENHOUSES

**DESCRIPTION:** GREENHOUSE STRUCTURES IN BELLARIA IGEA MARINA - RIMINI.

**CLIENT:** LENCIONI COSTRUZIONI METALLICHE S.R.L.

- SALVO DIVERSA INDICAZIONE LE MISURE SONO ESPRESSE IN mm
- PER SEZIONE "A-A" VEDERE DIS. N° 957-002-PR0-002
- PER SEZIONE "B-B" VEDERE DIS. Nº 957-002-PRO-002
- PER SEZIONE "C-C" VEDERE DIS. Nº 957-003-PRO-003
- PER SEZIONE "D-D" VEDERE DIS. Nº 957-003-PRO-003

| 1                                                               | 01/06/2010          | revisione                                                                                                      |                                 |             |
|-----------------------------------------------------------------|---------------------|----------------------------------------------------------------------------------------------------------------|---------------------------------|-------------|
| 0                                                               | 24/05/2010          | EMISSIONE                                                                                                      | S. SANI                         |             |
| REVISION                                                        | DATE                | DESCRIPTION                                                                                                    | CHECKED BY                      | APPROVED BY |
| re to to the leading of the                                     | 16)                 | LENCIONI                                                                                                       | Cammessa<br>Jab                 | 957         |
|                                                                 | vic celle Govine IV | COSTRUZIONI METALLICHE s.r.J.<br>FUTU - 3666 2 MACANO DU FAY<br>27 ra. Fax ++39 0583 327061 http://www.iencion | Tavela<br>Sheet 957-0           | 001-PRO-001 |
| Committente<br>Purchaser                                        |                     |                                                                                                                | Date .                          | 24/05/2010  |
|                                                                 |                     | Pogglo Berni (RN)                                                                                              | Scale<br>Scale                  | 1:100       |
| Description<br>Description                                      | SERRE A             | STRUTTURA METALLIC                                                                                             | A Disegnate do<br>Drawn by      | S. SANI     |
| Ubloazione Impfanko Bellaria Igea Marina<br>Job lacation ( RN ) |                     |                                                                                                                | Responsabilis of<br>Jab maneger |             |
| Titte PLA                                                       | NIMETRIA            | GENERALE COPERTUR                                                                                              | PA Approvato approved by        | GASPERETTI  |
|                                                                 |                     |                                                                                                                |                                 |             |