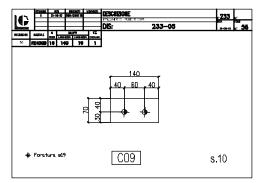

# STEEL STRUCTURES BOOK



# S.R.445 REGIONAL ROAD GARFAGNANA BYPASS TO CAMPORGIANO CITY CENTRE - CAMPORGIANO (LU)

**DESCRIPTION:** CONSULTING FOR PRELIMINARY, DESIGN DEVELOPMENT AND DETAILED PHASE OF THE NEW BYPASS TO CAMPORGIANO VILLAGE OF S.R. 445 REGIONAL ROAD. PRECAST WALLS AND TWO MULTIPLE SPAN BRIDGES FOR A TOTAL LENGHT OF 155 M, IN THE MUNICIPALITY OF CAMPORGIANO (LU)

**CLIENT:** SHIRE OF LUCCA - LUCCA, ITALIA















## PRIVATE ACCESS ROAD WIDENING - BAGNI DI LUCCA (LU)

**DESCRIPTION:** CIVIL AND STRUCTURAL DETAILED DESIGN OF A PRIVATE ACCESS ROAD WIDENING IN THE MUNICIPALITY OF BAGNI DI LUCCA (LU)

**CLIENT: MR AUGUSTINUS RIETER** 

































































### **SHOPPING CENTRE IN MONTAIONE (FI)**

**DESCRIPTION:** DETAILED DESIGN OF A 2300 SQUARE METRE SHOPPING CENTRE WITH MEZZANINE AND BASEMENT

**CLIENT:** LENCIONI COSTRUZIONI METALLICHE S.R.L.











#### INDUSTRIAL BUILDING EXTENSION

**DESCRIPTION:** DETAILED DESIGN OF A STEEL STRUCTURE FOR THE EXTENSION OF AN INDUSTRIAL BUILDING IN VICOPELAGO (LUCCA). THE STRUCTURAL DESIGN INCLUDES THE ADDITION OF A NEW STRUCTURAL FRAME TO SUPPORT NEW MACHINERY AND THE STRENGHTENING OF THE EXISTING.

**CLIENT:** SELENE S.P.A.











#### FILTER ROOM FOR PAPERMAKING MACHINERY

**DESCRIPTION:** DETAILED DESIGN AND SHOP DETAILING OF A FILTER ROOM FOR A PAPERMAKING MACHINERY TO BE INSTALLED IN LAS VEGAS (USA)

**CLIENT:** OFFICINE MECCANICHE TOSCHI S.P.A.