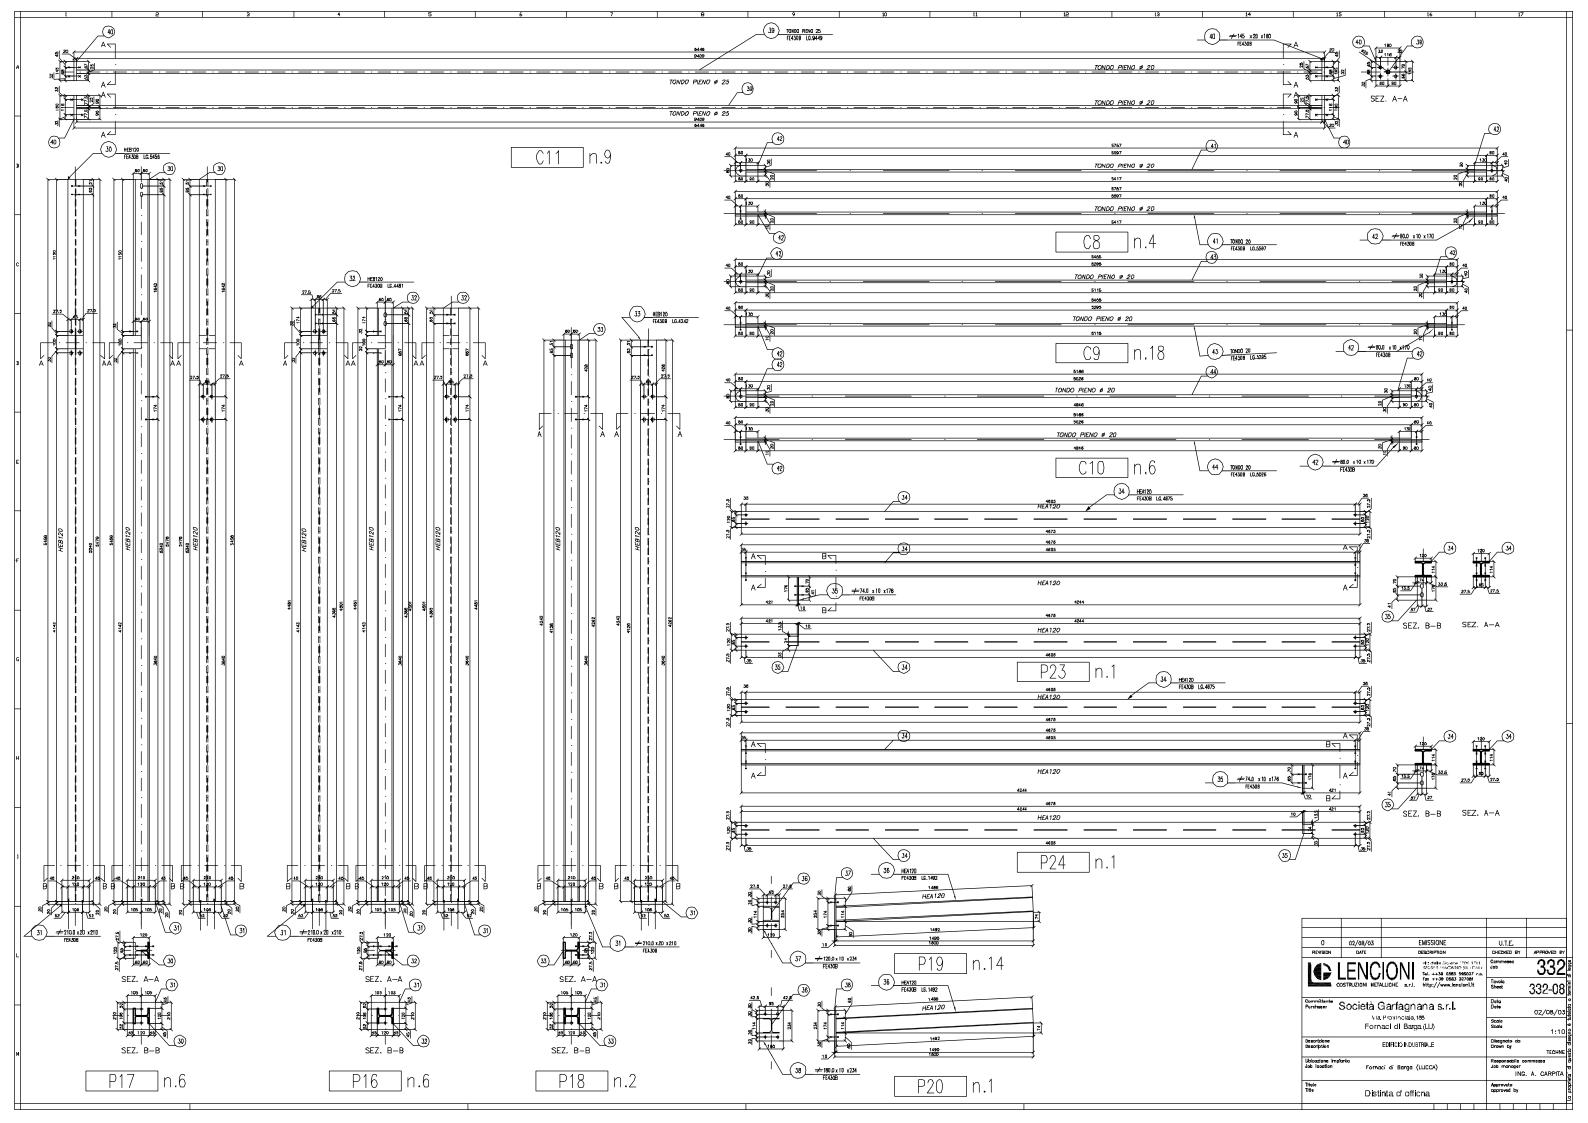

### INDUSTRIAL STEEL BUILDING IN BARGA (LU)

**DESCRIPTION:** DETAILED DESIGN AND SHOP DETAILING OF A STEEL INDUSTRIAL BUILDING IN BARGA (LU)

**CLIENT:** LENCIONI COSTRUZIONI METALLICHE S.R.L.