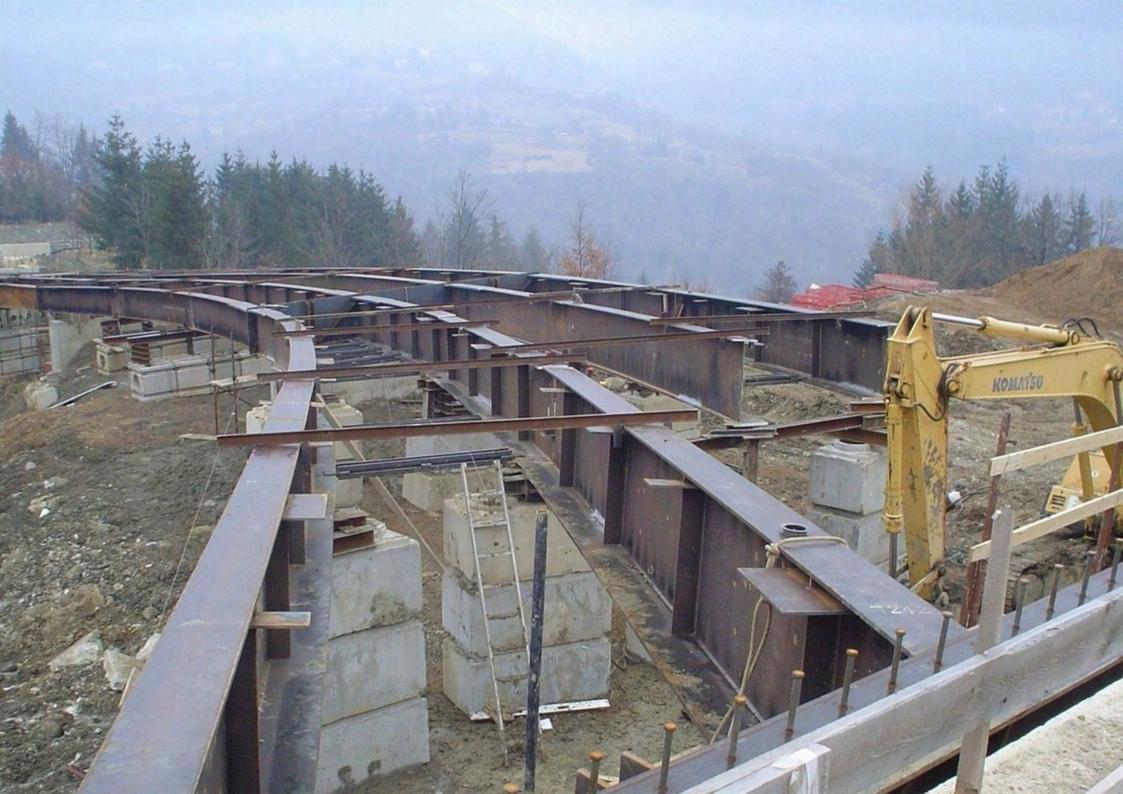

# S.R.445 REGIONAL ROAD GARFAGNANA BYPASS TO CAMPORGIANO CITY CENTRE - CAMPORGIANO (LU)

**DESCRIPTION:** CONSULTING FOR PRELIMINARY, DESIGN DEVELOPMENT AND DETAILED PHASE OF THE NEW BYPASS TO CAMPORGIANO VILLAGE OF S.R. 445 REGIONAL ROAD. PRECAST WALLS AND TWO MULTIPLE SPAN BRIDGES FOR A TOTAL LENGHT OF 155 M, IN THE MUNICIPALITY OF CAMPORGIANO (LU)

**CLIENT:** SHIRE OF LUCCA - LUCCA, ITALIA