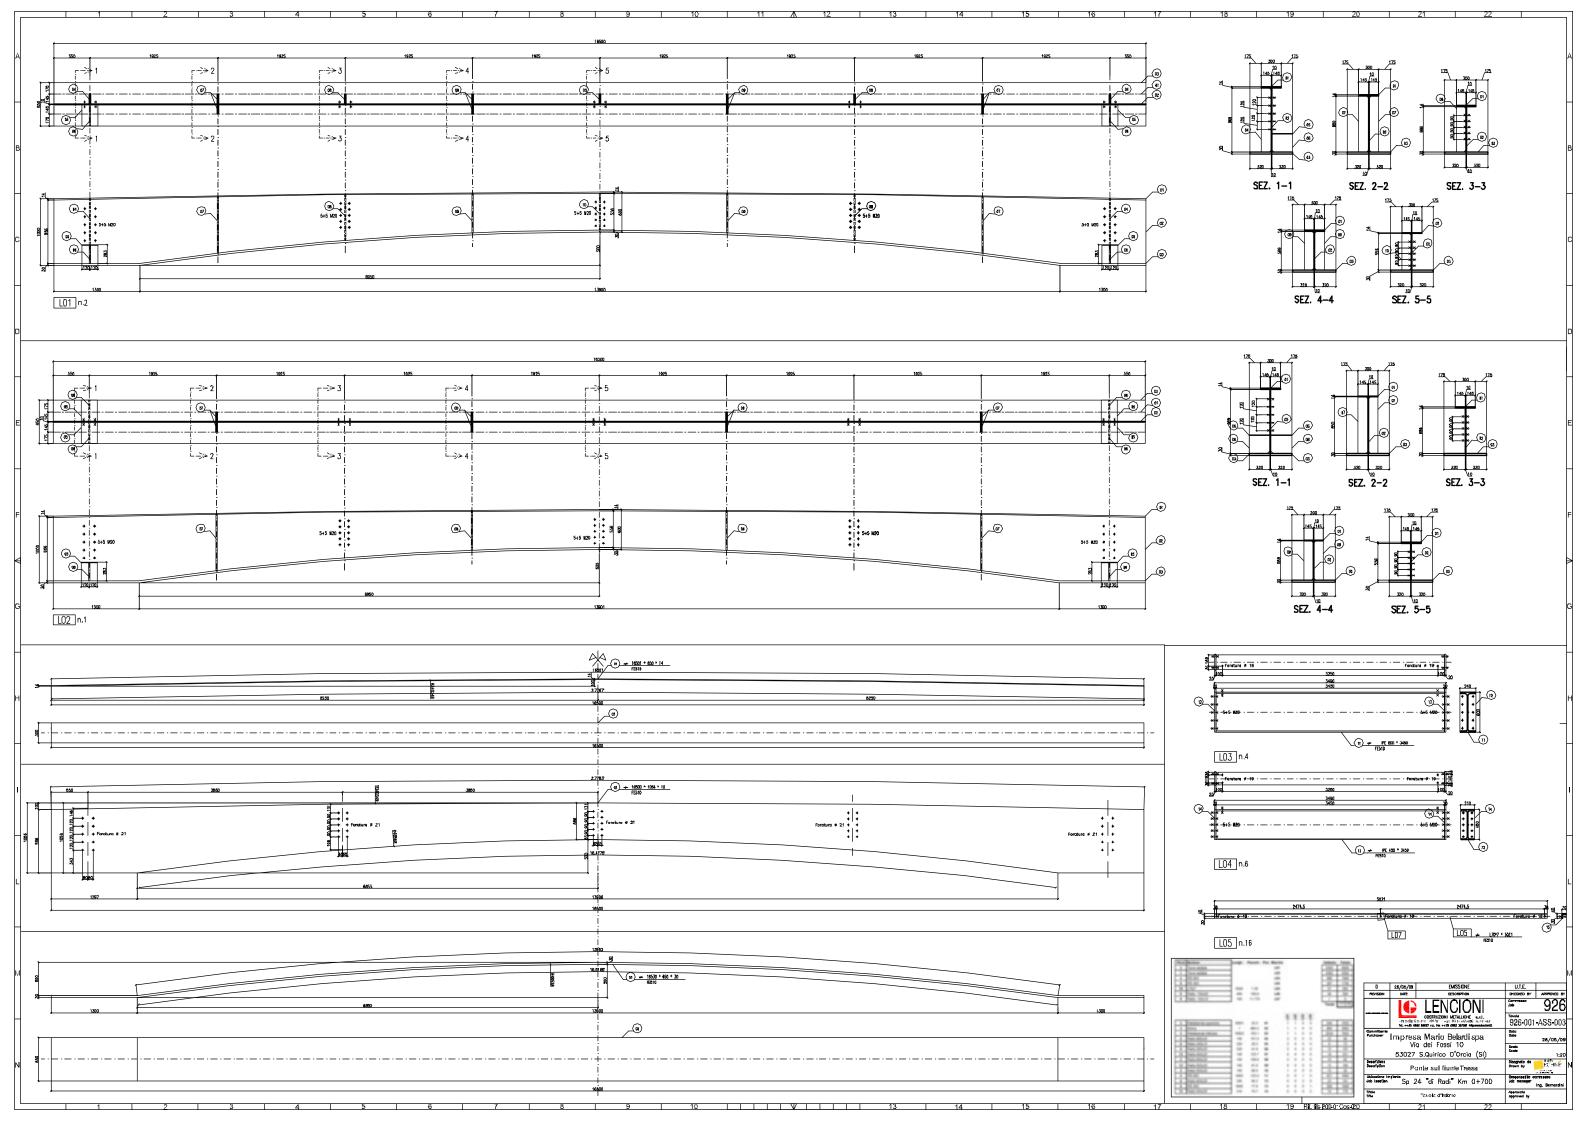

### SINGLE SPAN COMPOSITE BRIDGE OVER TRESSA STREAM

DESCRIZIONE: DETAILED DESIGN OF A SINGLE SPAN COMPOSITE BRIDGE ON

TRESSA STREAM IN SIENA

**CLIENT:** LENCIONI COSTRUZIONI METALLICHE S.R.L.