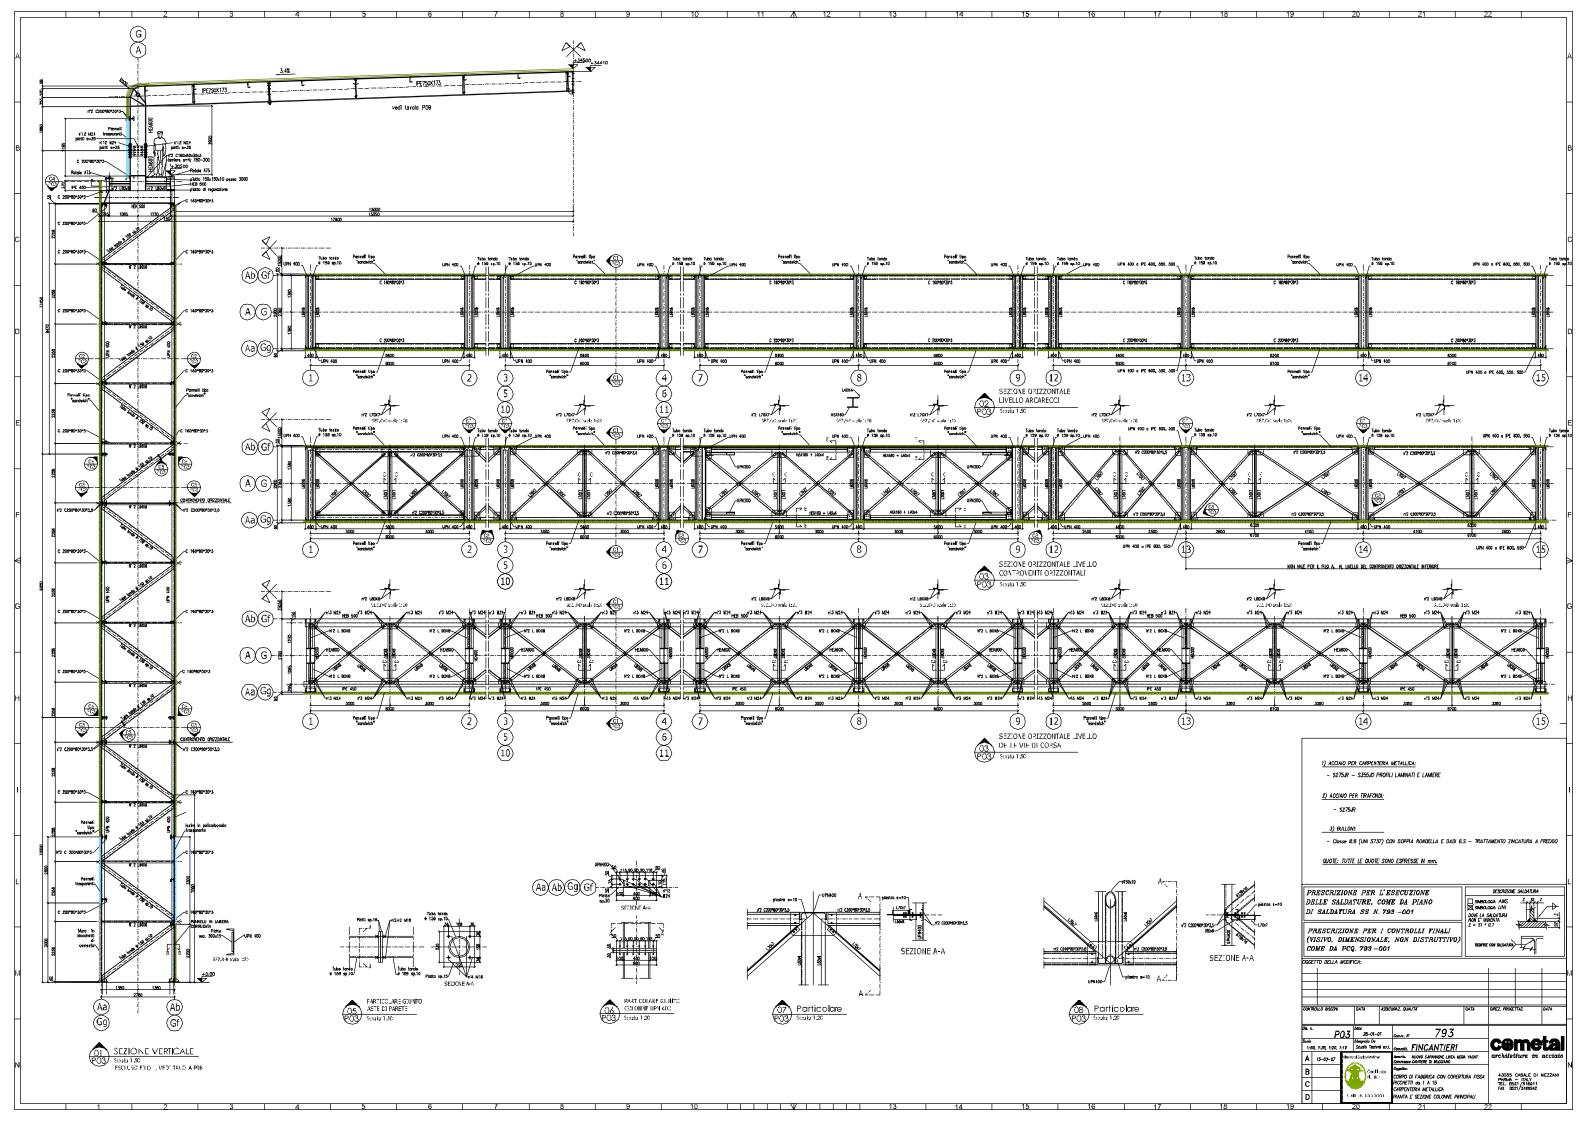

## FINCANTIERI MEGAYACHT PRODUCTION FACILITY

**DESCRIPTION:** DETAILED DESIGN OF THE FINCANTIERI MEGAYACHT PRODUCTION FACILITY IN MUGGIANO (SP) – THE STRUCTURE FEATURES TWO X 50 TONN
ES CRANES AND A SLIDING ROOF

**CLIENT: COMETAL S.P.A. - PARMA** 