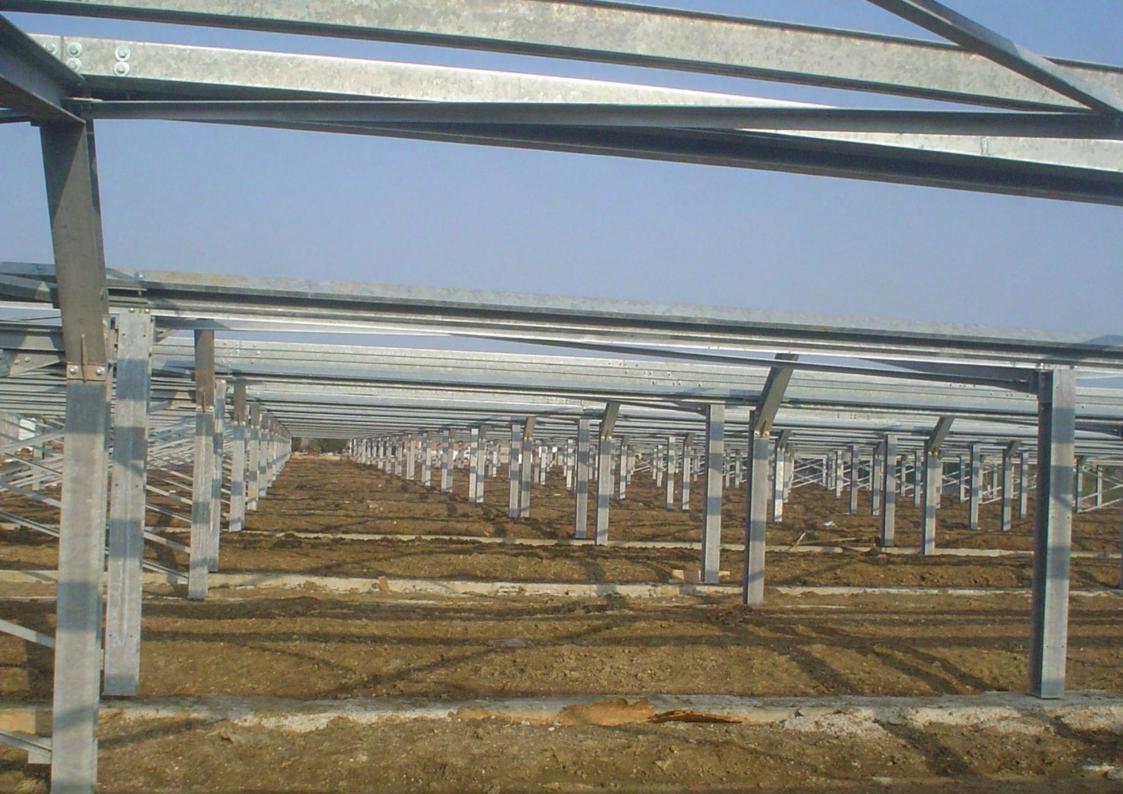

### STEEL STRUCTURE FOR GREENHOUSES

**DESCRIPTION:** GREENHOUSE STRUCTURES IN BELLARIA IGEA MARINA - RIMINI.

**CLIENT:** LENCIONI COSTRUZIONI METALLICHE S.R.L.

- SALVO DIVERSA INDICAZIONE LE MISURE SONO ESPRESSE IN mm
- PER SEZIONE "A-A" VEDERE DIS. N° 957-002-PR0-002
- PER SEZIONE "B-B" VEDERE DIS. Nº 957-002-PRO-002
- PER SEZIONE "C-C" VEDERE DIS. Nº 957-003-PRO-003
- PER SEZIONE "D-D" VEDERE DIS. Nº 957-003-PRO-003

| 1                                                               | 01/06/2010          | revisione                                                                                                      |                                 |             |
|-----------------------------------------------------------------|---------------------|----------------------------------------------------------------------------------------------------------------|---------------------------------|-------------|
| 0                                                               | 24/05/2010          | EMISSIONE                                                                                                      | S. SANI                         |             |
| REVISION                                                        | DATE                | DESCRIPTION                                                                                                    | CHECKED BY                      | APPROVED BY |
| re to to the leading of the                                     | 16)                 | LENCIONI                                                                                                       | Cammessa<br>Jab                 | 957         |
|                                                                 | vic celle Govine IV | COSTRUZIONI METALLICHE s.r.J.<br>FUTU - 3666 2 MACANO DU FAY<br>27 ra. Fax ++39 0583 327061 http://www.iencion | Tavela<br>Sheet 957-0           | 001-PRO-001 |
| Committente<br>Purchaser                                        |                     |                                                                                                                | Date .                          | 24/05/2010  |
|                                                                 |                     | Pogglo Berni (RN)                                                                                              | Scale<br>Scale                  | 1:100       |
| Description<br>Description                                      | SERRE A             | STRUTTURA METALLIC                                                                                             | A Disegnate do<br>Drawn by      | S. SANI     |
| Ubloazione Impfanko Bellaria Igea Marina<br>Job lacation ( RN ) |                     |                                                                                                                | Responsabilis of<br>Jab maneger |             |
| Titte PLA                                                       | NIMETRIA            | GENERALE COPERTUR                                                                                              | PA Approvato approved by        | GASPERETTI  |
|                                                                 |                     |                                                                                                                |                                 |             |