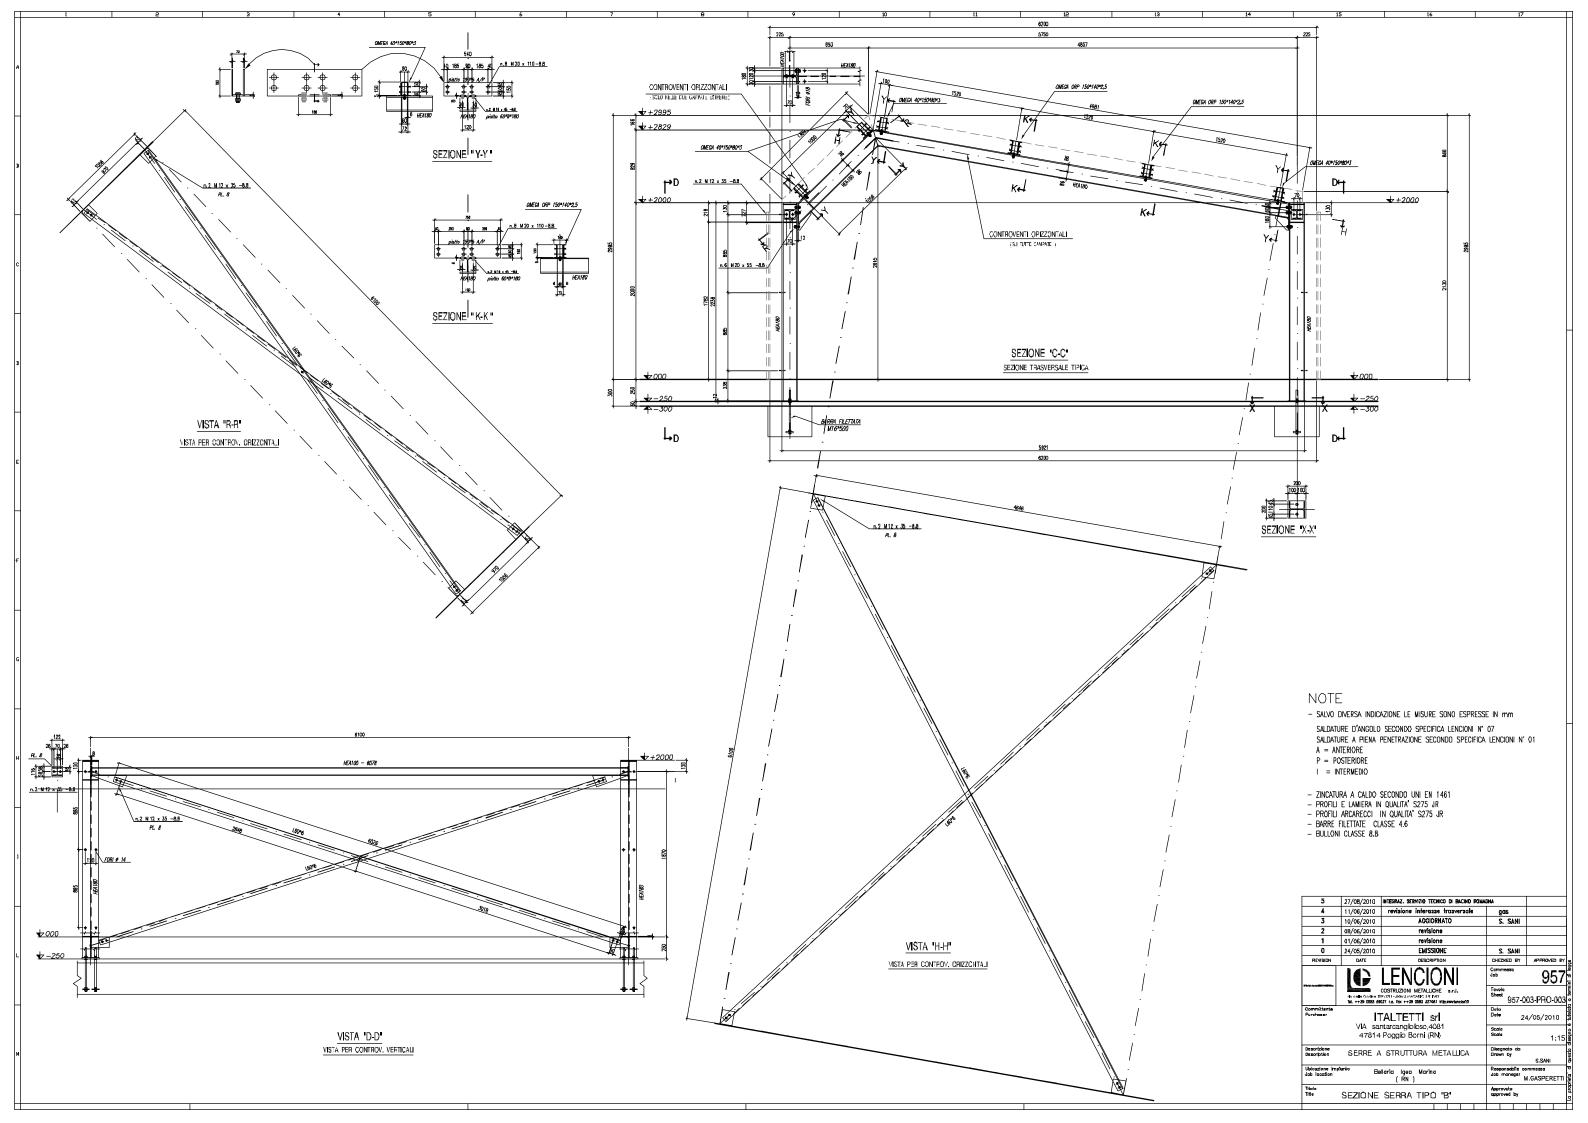

### STEEL STRUCTURE FOR GREENHOUSES

**DESCRIPTION:** GREENHOUSE STRUCTURES IN BELLARIA IGEA MARINA - RIMINI.

**CLIENT:** LENCIONI COSTRUZIONI METALLICHE S.R.L.

- SALVO DIVERSA INDICAZIONE LE MISURE SONO ESPRESSE IN mm
- PER SEZIONE "A-A" VEDERE DIS. N° 957-002-PR0-002
- PER SEZIONE "B-B" VEDERE DIS. Nº 957-002-PRO-002
- PER SEZIONE "C-C" VEDERE DIS. Nº 957-003-PRO-003
- PER SEZIONE "D-D" VEDERE DIS. Nº 957-003-PRO-003