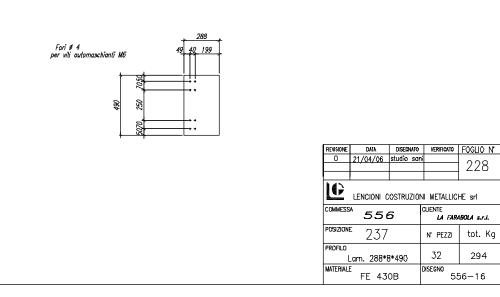

### **SHOPPING CENTRE IN MONTAIONE (FI)**

**DESCRIPTION:** DETAILED DESIGN OF A 2300 SQUARE METRE SHOPPING CENTRE WITH MEZZANINE AND BASEMENT

**CLIENT:** LENCIONI COSTRUZIONI METALLICHE S.R.L.