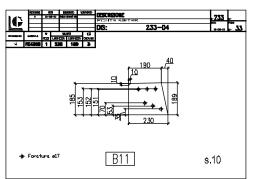

## PRIVATE ACCESS ROAD WIDENING - BAGNI DI LUCCA (LU)

**DESCRIPTION:** CIVIL AND STRUCTURAL DETAILED DESIGN OF A PRIVATE ACCESS ROAD WIDENING IN THE MUNICIPALITY OF BAGNI DI LUCCA (LU)

**CLIENT: MR AUGUSTINUS RIETER** 