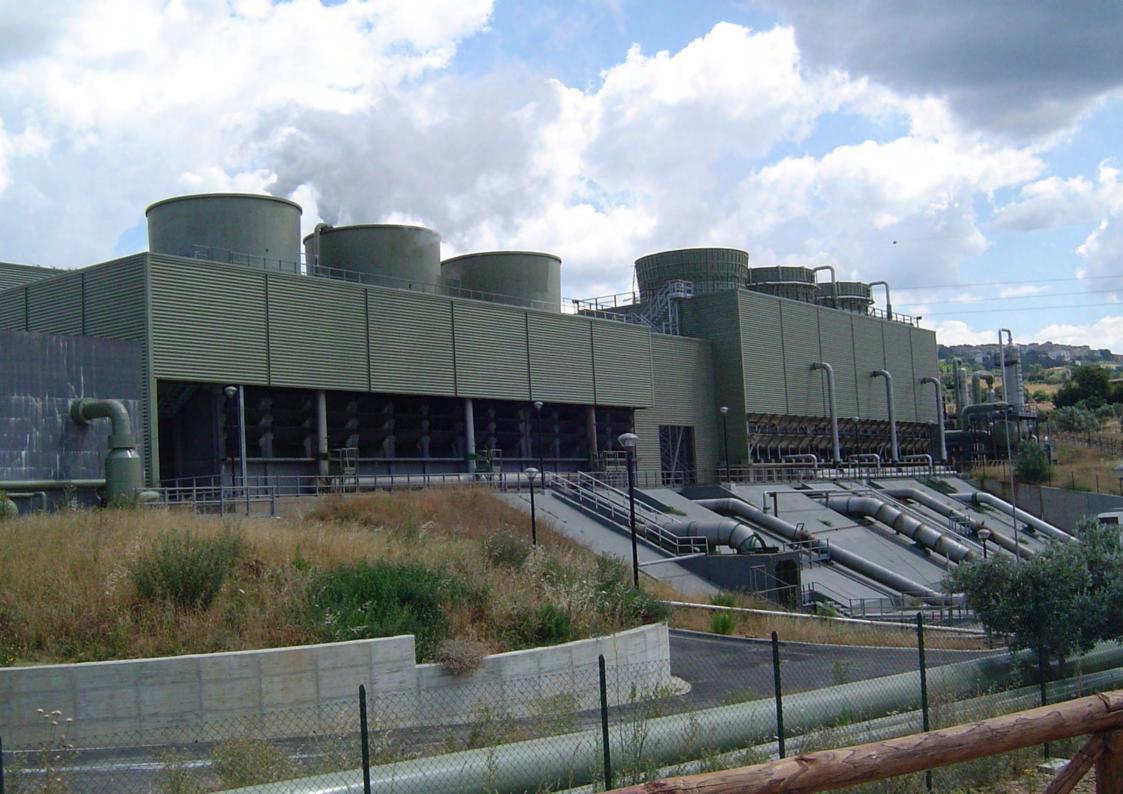

## FINCANTIERI MEGAYACHT PRODUCTION FACILITY

**DESCRIPTION:** DETAILED DESIGN OF THE FINCANTIERI MEGAYACHT PRODUCTION FACILITY IN MUGGIANO (SP) – THE STRUCTURE FEATURES TWO X 50 TONN
ES CRANES AND A SLIDING ROOF

**CLIENT: COMETAL S.P.A. - PARMA** 