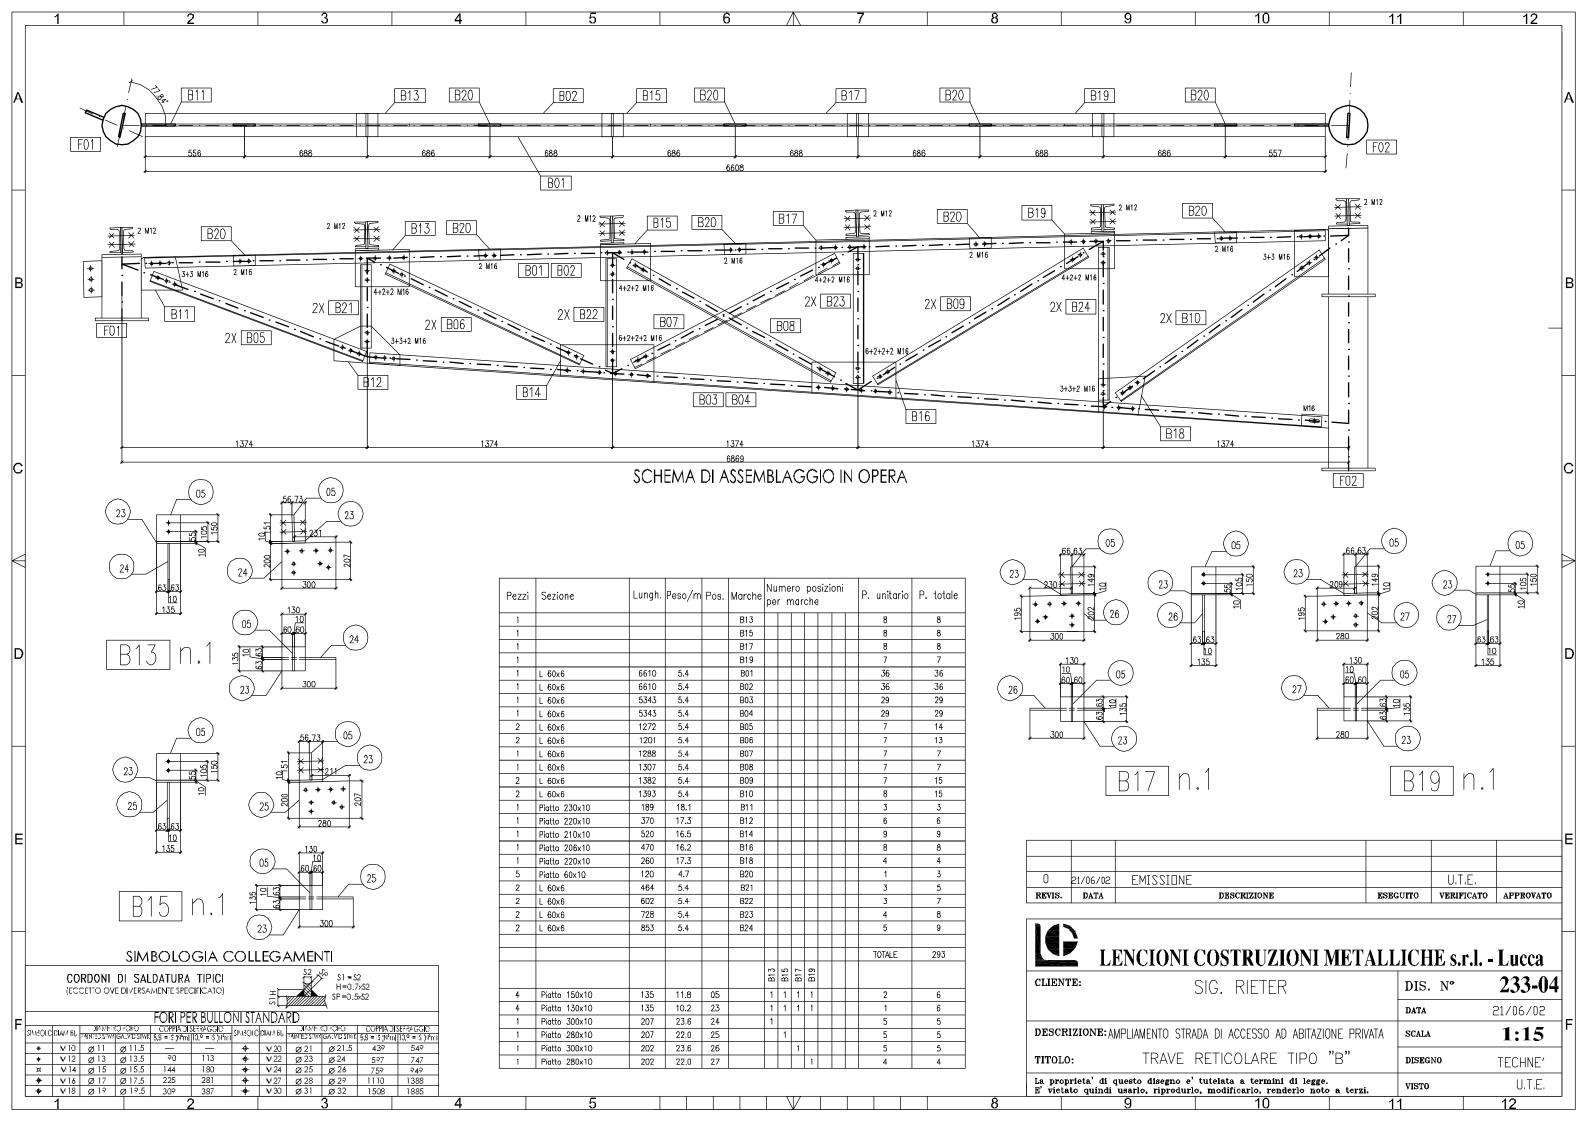

## PRIVATE ACCESS ROAD WIDENING - BAGNI DI LUCCA (LU)

**DESCRIPTION:** CIVIL AND STRUCTURAL DETAILED DESIGN OF A PRIVATE ACCESS ROAD WIDENING IN THE MUNICIPALITY OF BAGNI DI LUCCA (LU)

**CLIENT: MR AUGUSTINUS RIETER** 