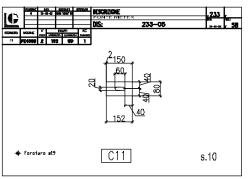

# STEEL STRUCTURES BOOK



# S.R.445 REGIONAL ROAD GARFAGNANA BYPASS TO CAMPORGIANO CITY CENTRE - CAMPORGIANO (LU)

**DESCRIPTION:** CONSULTING FOR PRELIMINARY, DESIGN DEVELOPMENT AND DETAILED PHASE OF THE NEW BYPASS TO CAMPORGIANO VILLAGE OF S.R. 445 REGIONAL ROAD. PRECAST WALLS AND TWO MULTIPLE SPAN BRIDGES FOR A TOTAL LENGHT OF 155 M, IN THE MUNICIPALITY OF CAMPORGIANO (LU)

**CLIENT:** SHIRE OF LUCCA - LUCCA, ITALIA















## PRIVATE ACCESS ROAD WIDENING - BAGNI DI LUCCA (LU)

**DESCRIPTION:** CIVIL AND STRUCTURAL DETAILED DESIGN OF A PRIVATE ACCESS ROAD WIDENING IN THE MUNICIPALITY OF BAGNI DI LUCCA (LU)

**CLIENT: MR AUGUSTINUS RIETER** 

































































### **SHOPPING CENTRE IN MONTAIONE (FI)**

**DESCRIPTION:** DETAILED DESIGN OF A 2300 SQUARE METRE SHOPPING CENTRE WITH MEZZANINE AND BASEMENT

**CLIENT:** LENCIONI COSTRUZIONI METALLICHE S.R.L.











#### INDUSTRIAL BUILDING EXTENSION

**DESCRIPTION:** DETAILED DESIGN OF A STEEL STRUCTURE FOR THE EXTENSION OF AN INDUSTRIAL BUILDING IN VICOPELAGO (LUCCA). THE STRUCTURAL DESIGN INCLUDES THE ADDITION OF A NEW STRUCTURAL FRAME TO SUPPORT NEW MACHINERY AND THE STRENGHTENING OF THE EXISTING.

**CLIENT:** SELENE S.P.A.











#### FILTER ROOM FOR PAPERMAKING MACHINERY

**DESCRIPTION:** DETAILED DESIGN AND SHOP DETAILING OF A FILTER ROOM FOR A PAPERMAKING MACHINERY TO BE INSTALLED IN LAS VEGAS (USA)

**CLIENT:** OFFICINE MECCANICHE TOSCHI S.P.A.