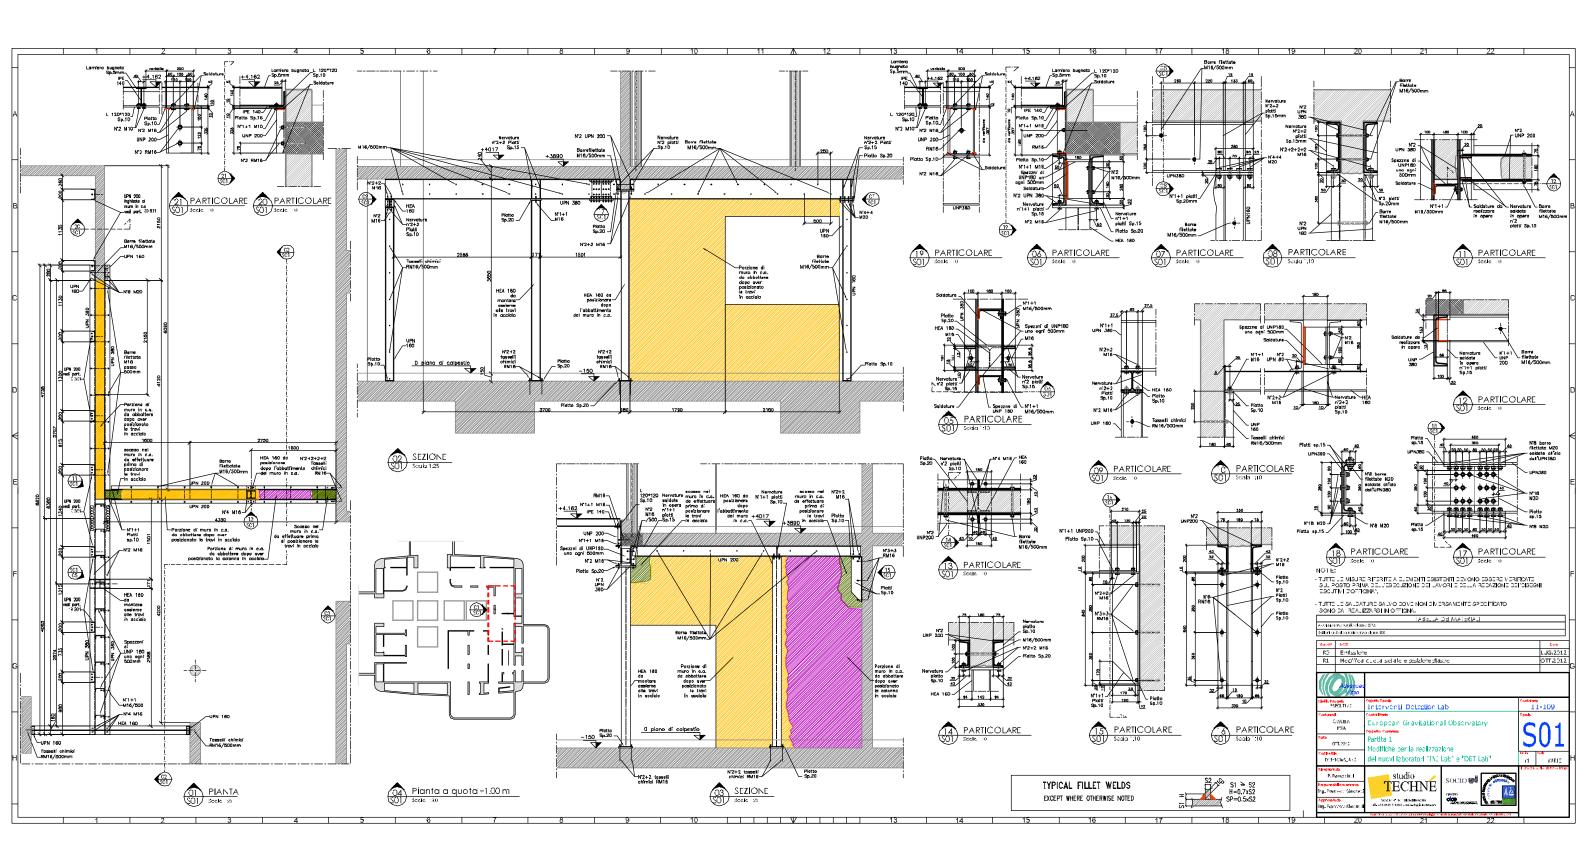

## **SCAFFOLDING for "MODE CLEANER" platform**

**DESCRIPTION:** DETAILED DESIGN OF THE "MODE CLEANER" LABORATORY ACCESS PLATFORMS AND WALKWAYS, IN THE EGO (*EUROPEAN GRAVITATIONAL OBSERVATORY*) EXPERIMENTAL FACILITY IN S. STEFANO A MACERATA, CASCINA (PI).

**CLIENT: EUROPEAN GRAVITATIONAL OBSERVATORY** 