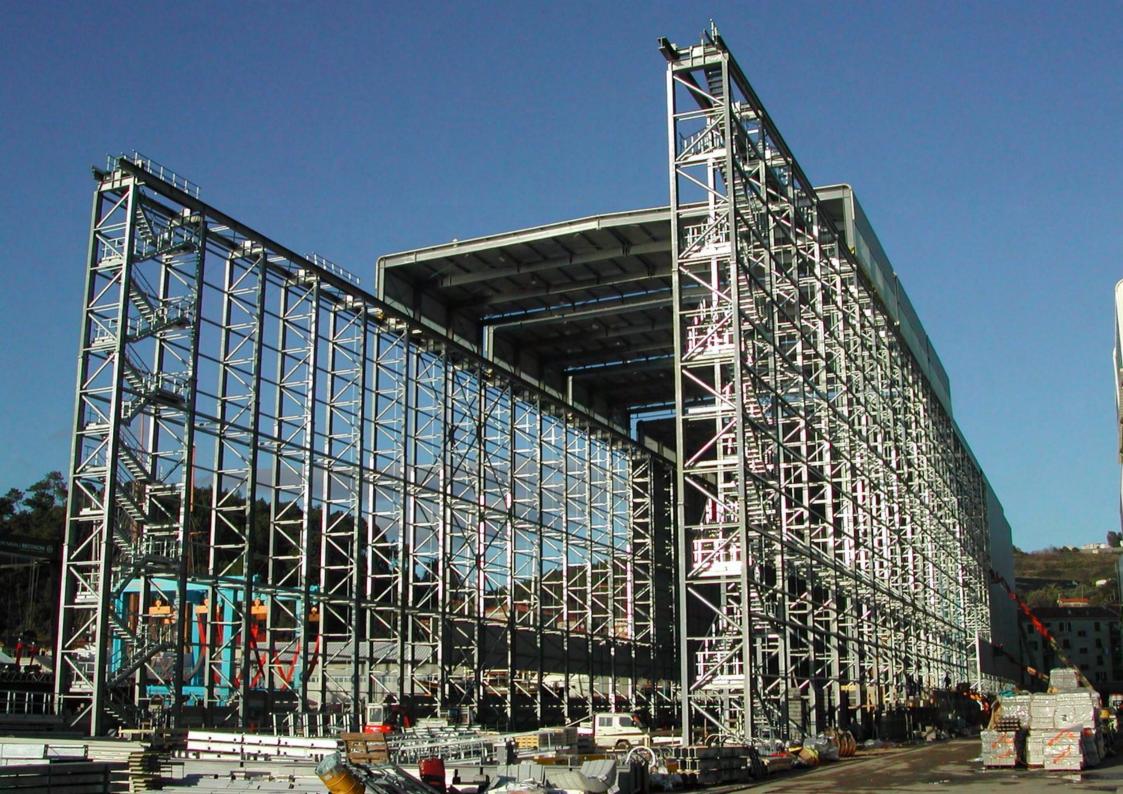

## FINCANTIERI MEGAYACHT PRODUCTION FACILITY

**DESCRIPTION:** DETAILED DESIGN OF THE FINCANTIERI MEGAYACHT PRODUCTION FACILITY IN MUGGIANO (SP) – THE STRUCTURE FEATURES TWO X 50 TONN
ES CRANES AND A SLIDING ROOF

**CLIENT: COMETAL S.P.A. - PARMA** 