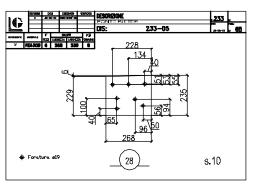

## PRIVATE ACCESS ROAD WIDENING - BAGNI DI LUCCA (LU)

**DESCRIPTION:** CIVIL AND STRUCTURAL DETAILED DESIGN OF A PRIVATE ACCESS ROAD WIDENING IN THE MUNICIPALITY OF BAGNI DI LUCCA (LU)

**CLIENT: MR AUGUSTINUS RIETER** 