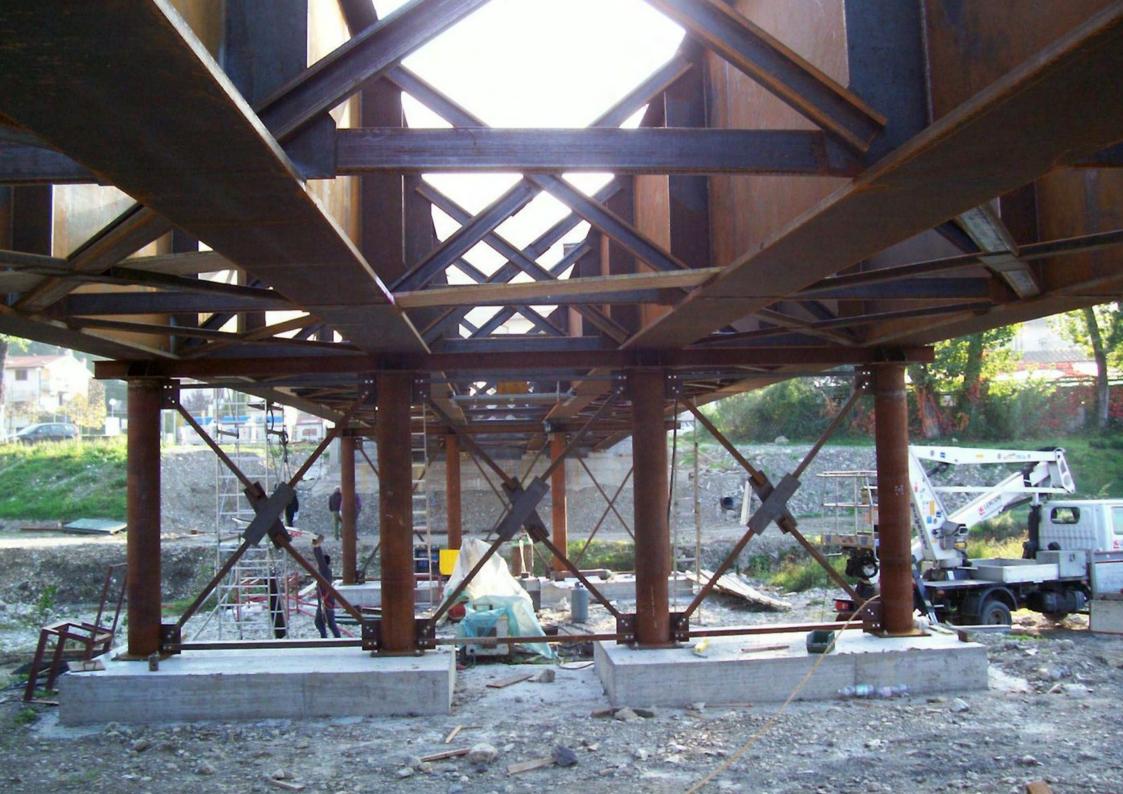

# NEW 46M SINGLE SPAN COMPOSITE BRIDGE OVER MARINA RIVER

**DESCRIPTION:** DETAILED DESIGN OF A 46 M SINGLE SPAN COMPOSITE BRIDGE ON MARINA STREAM IN CALENZANO (FI)

**CLIENT:** LENCIONI COSTRUZIONI METALLICHE S.R.L.