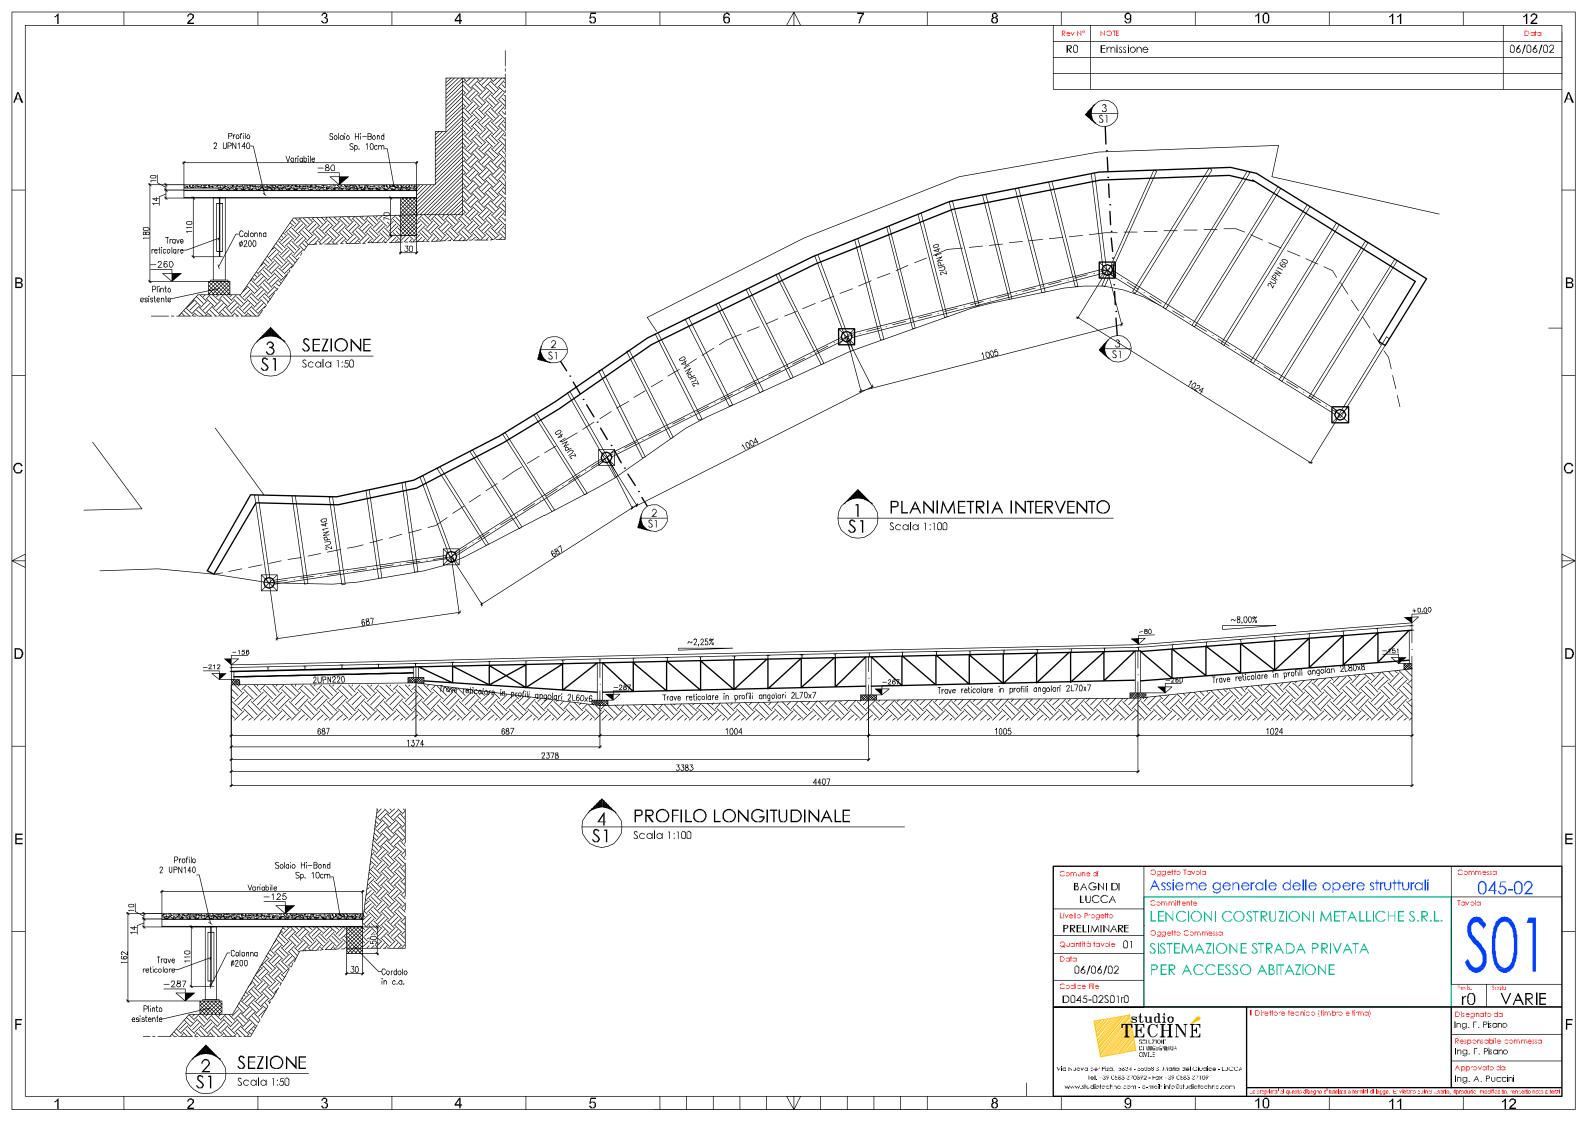

## PRIVATE ACCESS ROAD WIDENING - BAGNI DI LUCCA (LU)

**DESCRIPTION:** CIVIL AND STRUCTURAL DETAILED DESIGN OF A PRIVATE ACCESS ROAD WIDENING IN THE MUNICIPALITY OF BAGNI DI LUCCA (LU)

**CLIENT: MR AUGUSTINUS RIETER** 