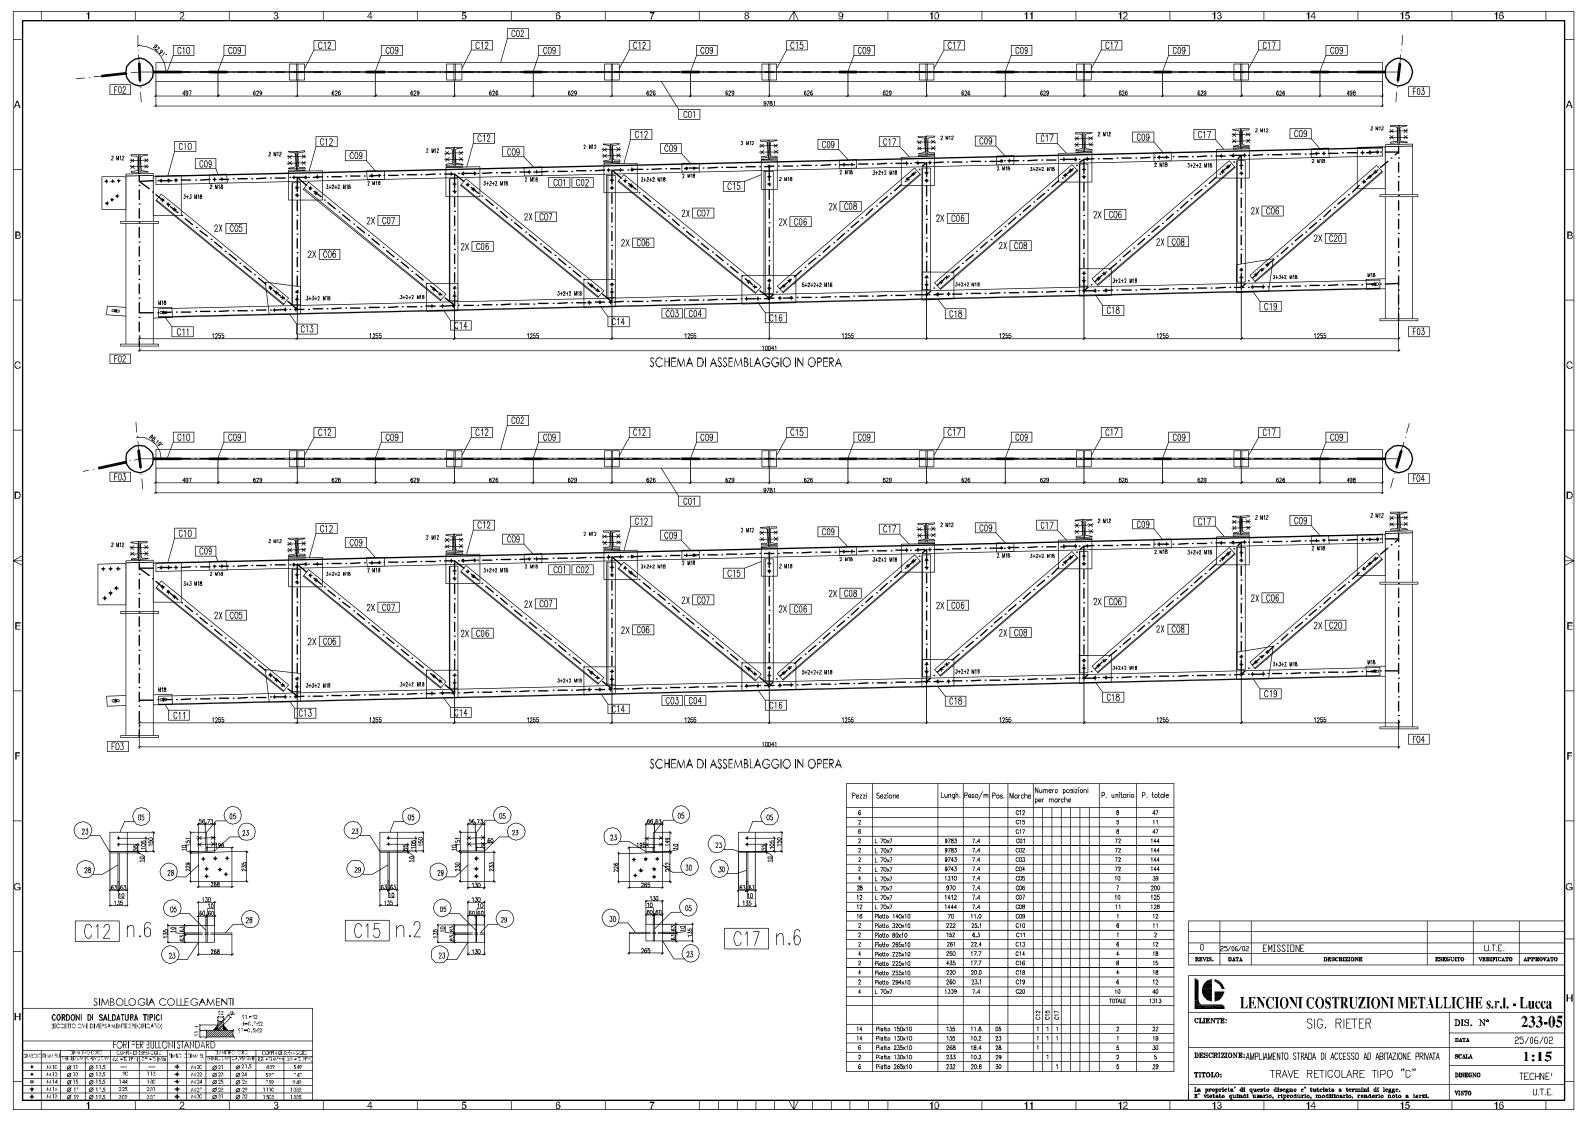

## PRIVATE ACCESS ROAD WIDENING - BAGNI DI LUCCA (LU)

**DESCRIPTION:** CIVIL AND STRUCTURAL DETAILED DESIGN OF A PRIVATE ACCESS ROAD WIDENING IN THE MUNICIPALITY OF BAGNI DI LUCCA (LU)

**CLIENT: MR AUGUSTINUS RIETER** 