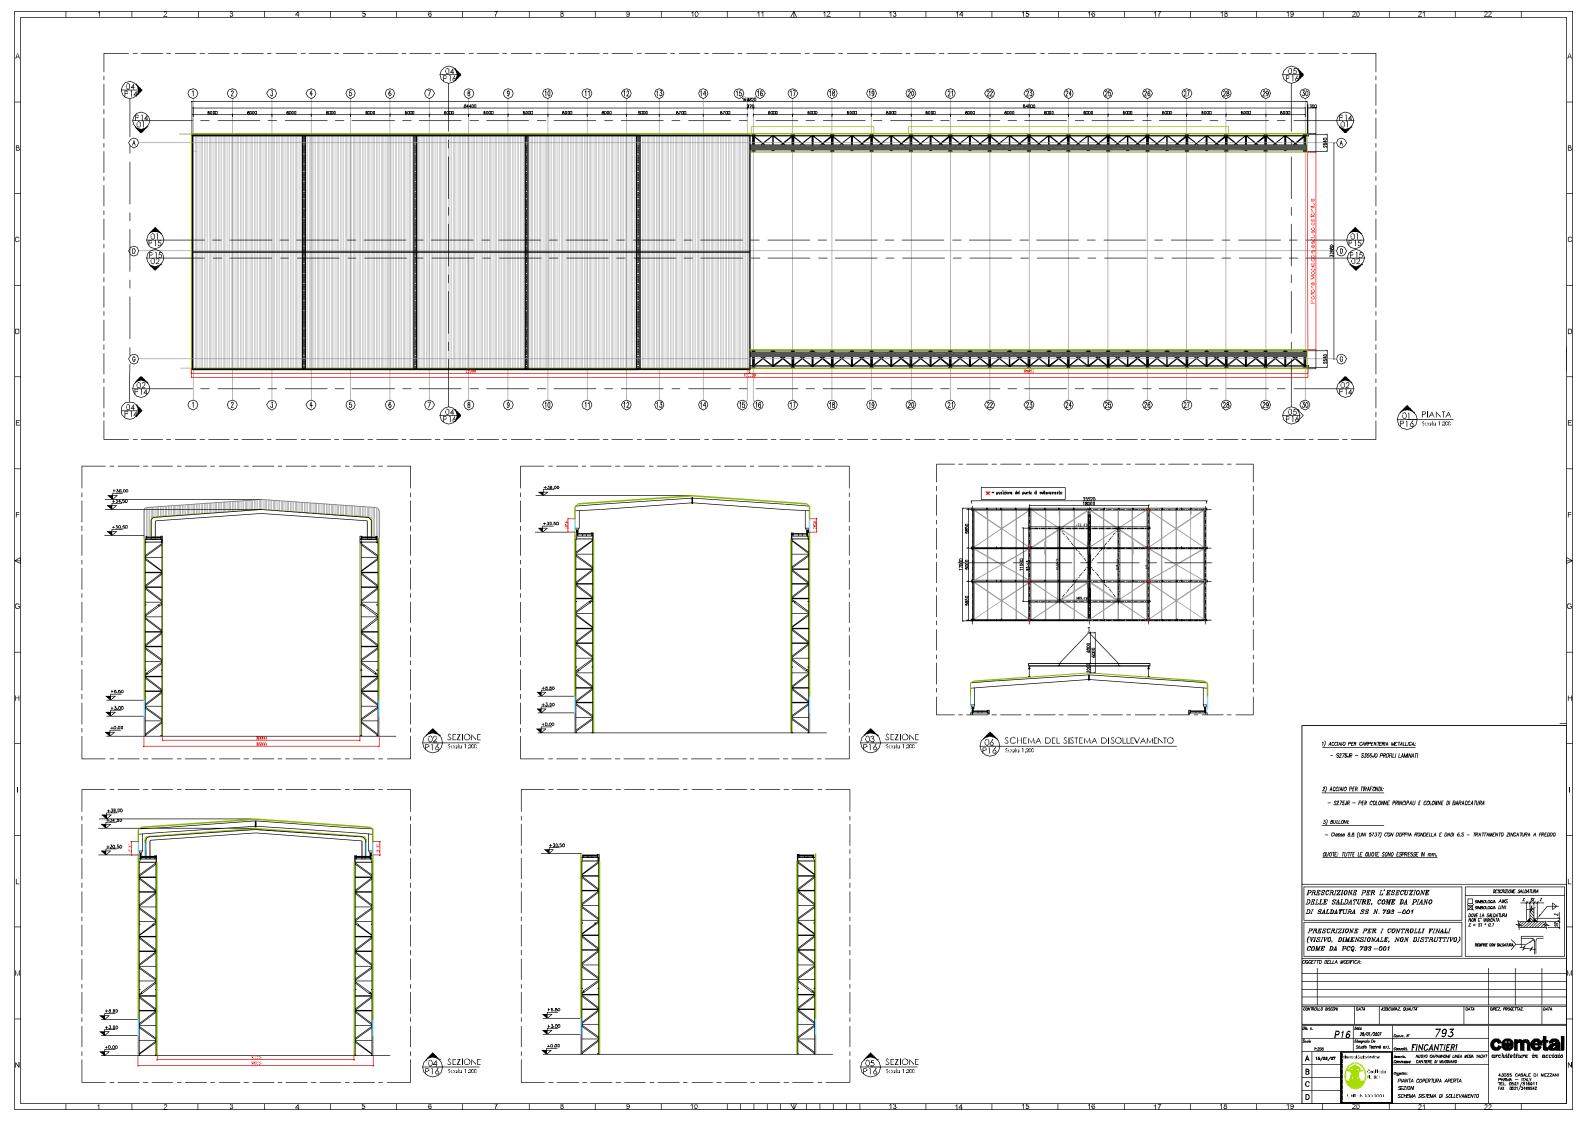

## FINCANTIERI MEGAYACHT PRODUCTION FACILITY

**DESCRIPTION:** DETAILED DESIGN OF THE FINCANTIERI MEGAYACHT PRODUCTION FACILITY IN MUGGIANO (SP) – THE STRUCTURE FEATURES TWO X 50 TONN
ES CRANES AND A SLIDING ROOF

**CLIENT: COMETAL S.P.A. - PARMA** 