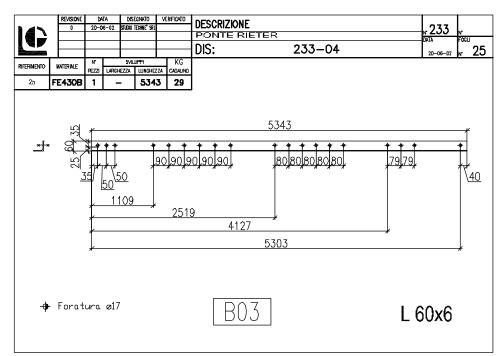

## PRIVATE ACCESS ROAD WIDENING - BAGNI DI LUCCA (LU)

**DESCRIPTION:** CIVIL AND STRUCTURAL DETAILED DESIGN OF A PRIVATE ACCESS ROAD WIDENING IN THE MUNICIPALITY OF BAGNI DI LUCCA (LU)

**CLIENT: MR AUGUSTINUS RIETER** 