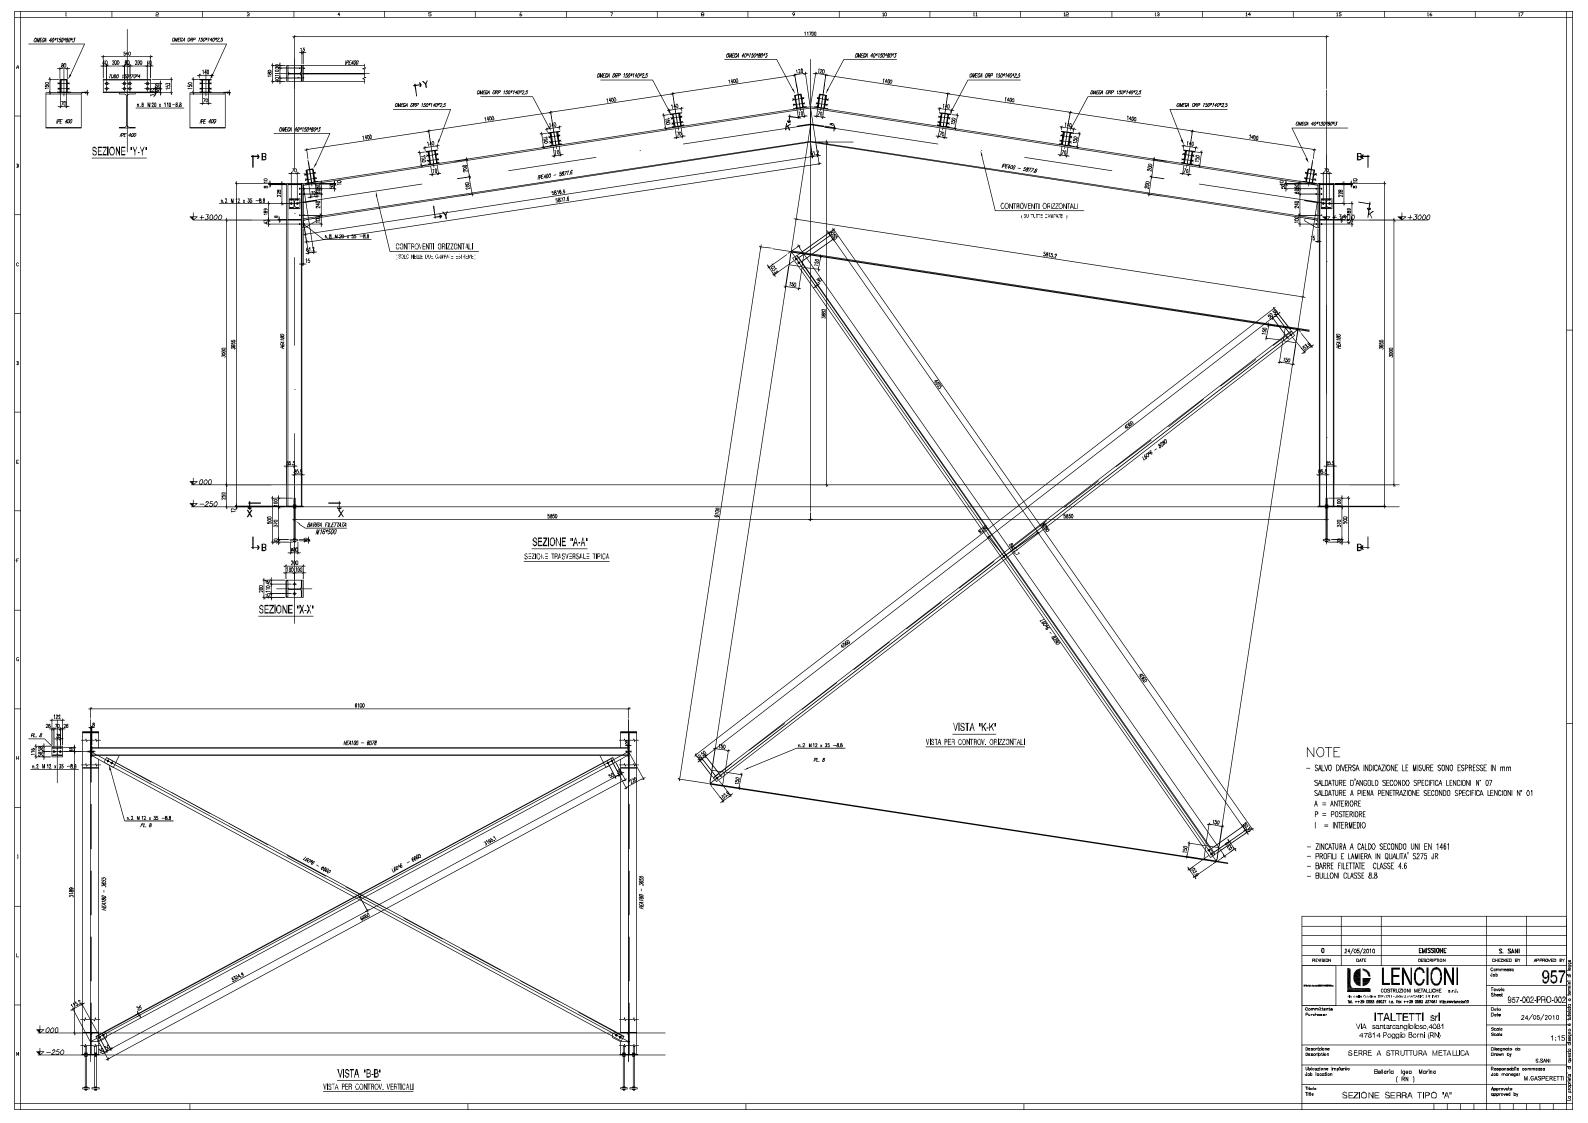

### STEEL STRUCTURE FOR GREENHOUSES

**DESCRIPTION:** GREENHOUSE STRUCTURES IN BELLARIA IGEA MARINA - RIMINI.

**CLIENT:** LENCIONI COSTRUZIONI METALLICHE S.R.L.

- SALVO DIVERSA INDICAZIONE LE MISURE SONO ESPRESSE IN mm
- PER SEZIONE "A-A" VEDERE DIS. N° 957-002-PR0-002
- PER SEZIONE "B-B" VEDERE DIS. Nº 957-002-PRO-002
- PER SEZIONE "C-C" VEDERE DIS. Nº 957-003-PRO-003
- PER SEZIONE "D-D" VEDERE DIS. Nº 957-003-PRO-003