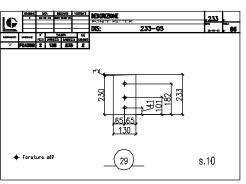

## PRIVATE ACCESS ROAD WIDENING - BAGNI DI LUCCA (LU)

**DESCRIPTION:** CIVIL AND STRUCTURAL DETAILED DESIGN OF A PRIVATE ACCESS ROAD WIDENING IN THE MUNICIPALITY OF BAGNI DI LUCCA (LU)

**CLIENT: MR AUGUSTINUS RIETER** 