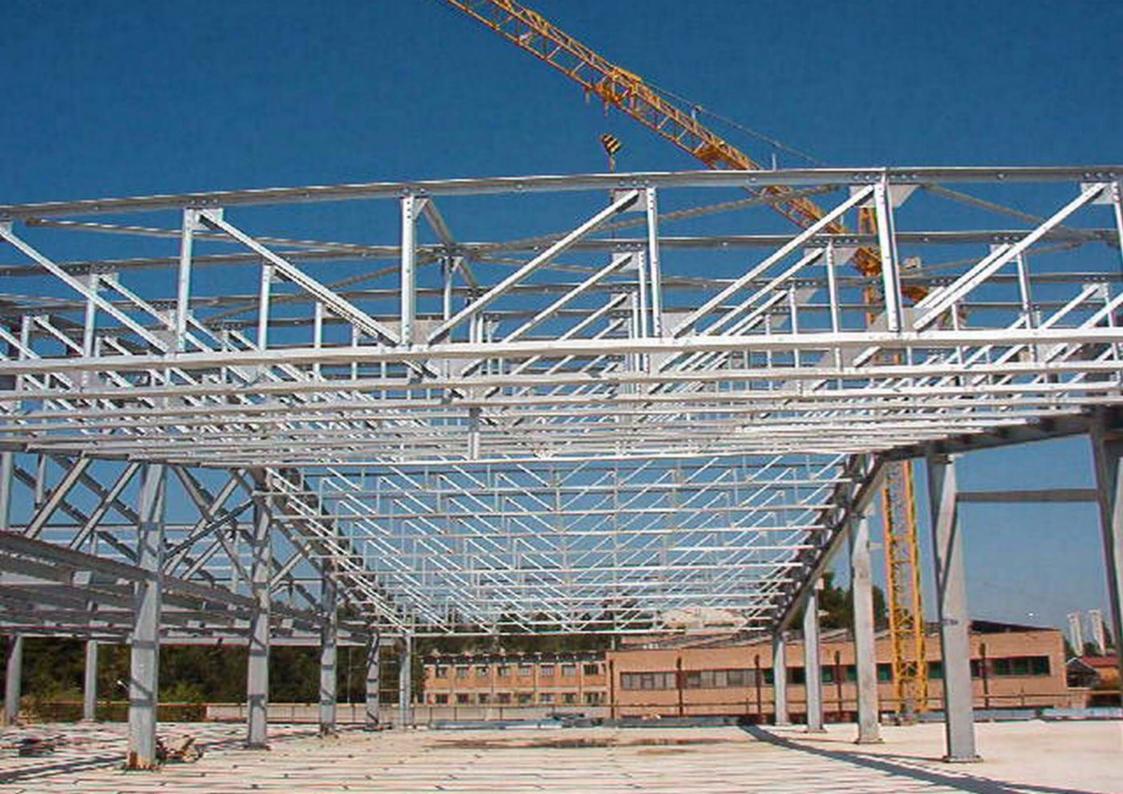

#### INDUSTRIAL BUILDING EXTENSION

**DESCRIPTION:** DETAILED DESIGN OF A STEEL STRUCTURE FOR THE EXTENSION OF AN INDUSTRIAL BUILDING IN VICOPELAGO (LUCCA). THE STRUCTURAL DESIGN INCLUDES THE ADDITION OF A NEW STRUCTURAL FRAME TO SUPPORT NEW MACHINERY AND THE STRENGHTENING OF THE EXISTING.

**CLIENT:** SELENE S.P.A.