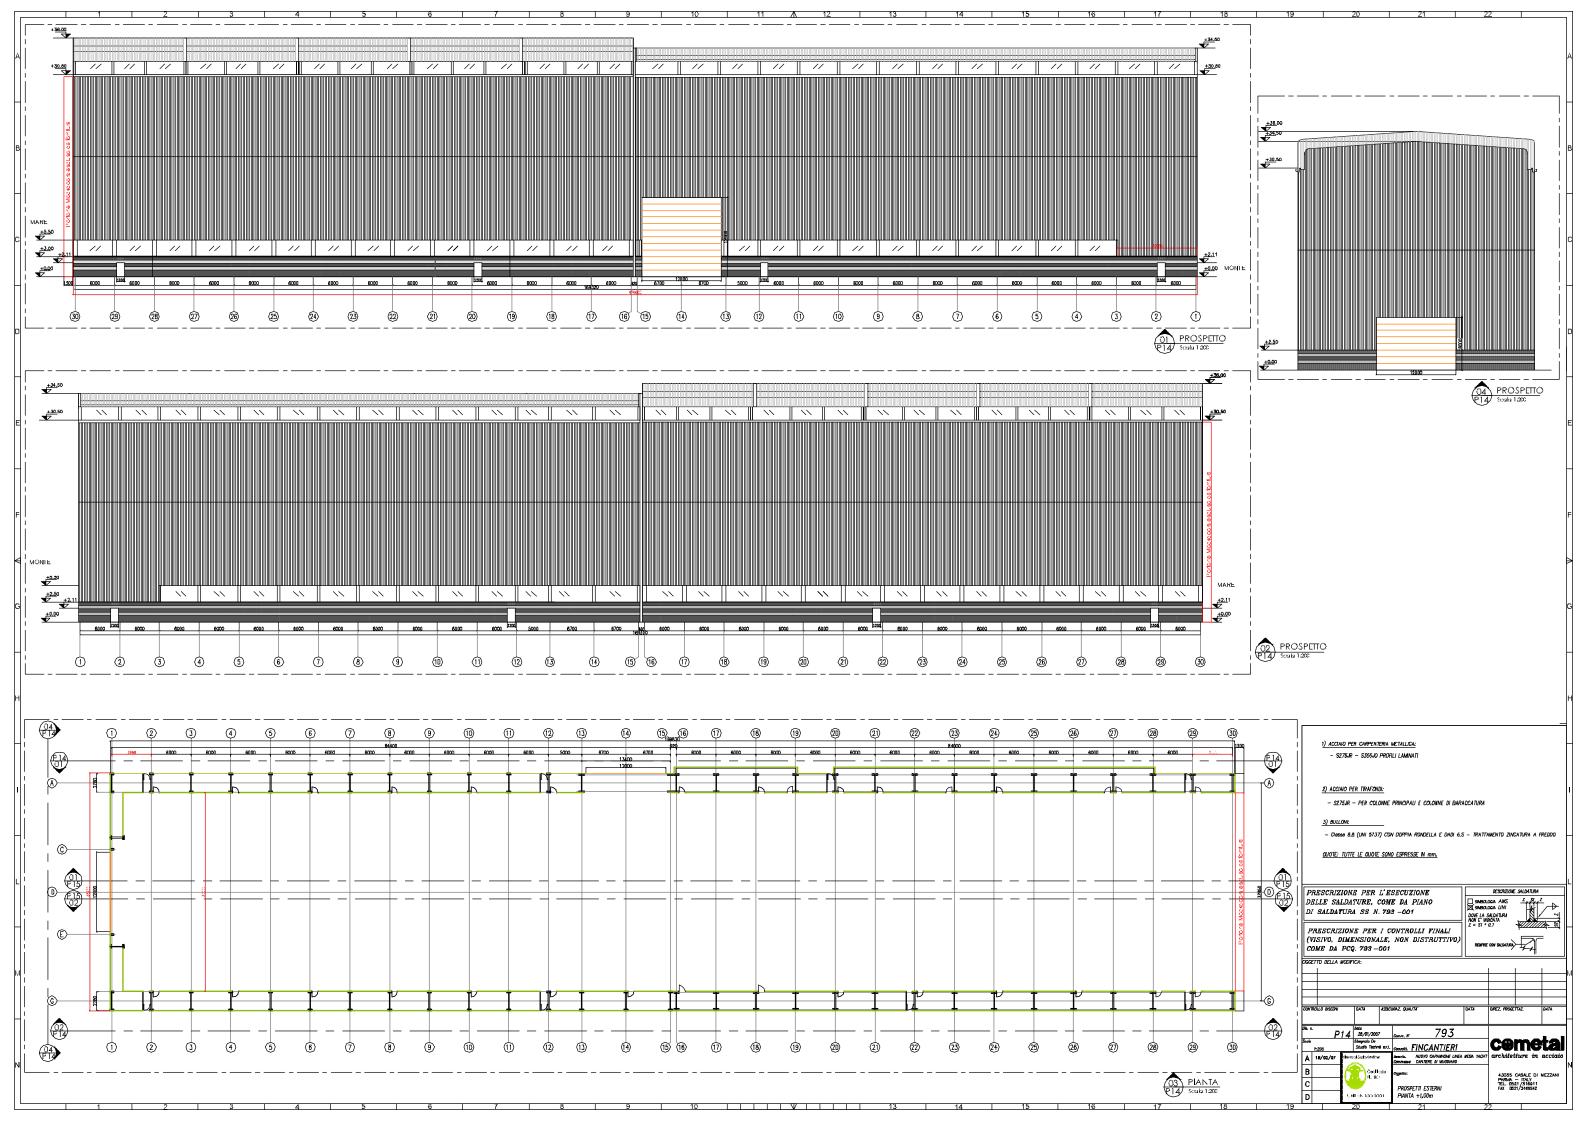

## FINCANTIERI MEGAYACHT PRODUCTION FACILITY

**DESCRIPTION:** DETAILED DESIGN OF THE FINCANTIERI MEGAYACHT PRODUCTION FACILITY IN MUGGIANO (SP) – THE STRUCTURE FEATURES TWO X 50 TONN
ES CRANES AND A SLIDING ROOF

**CLIENT: COMETAL S.P.A. - PARMA** 