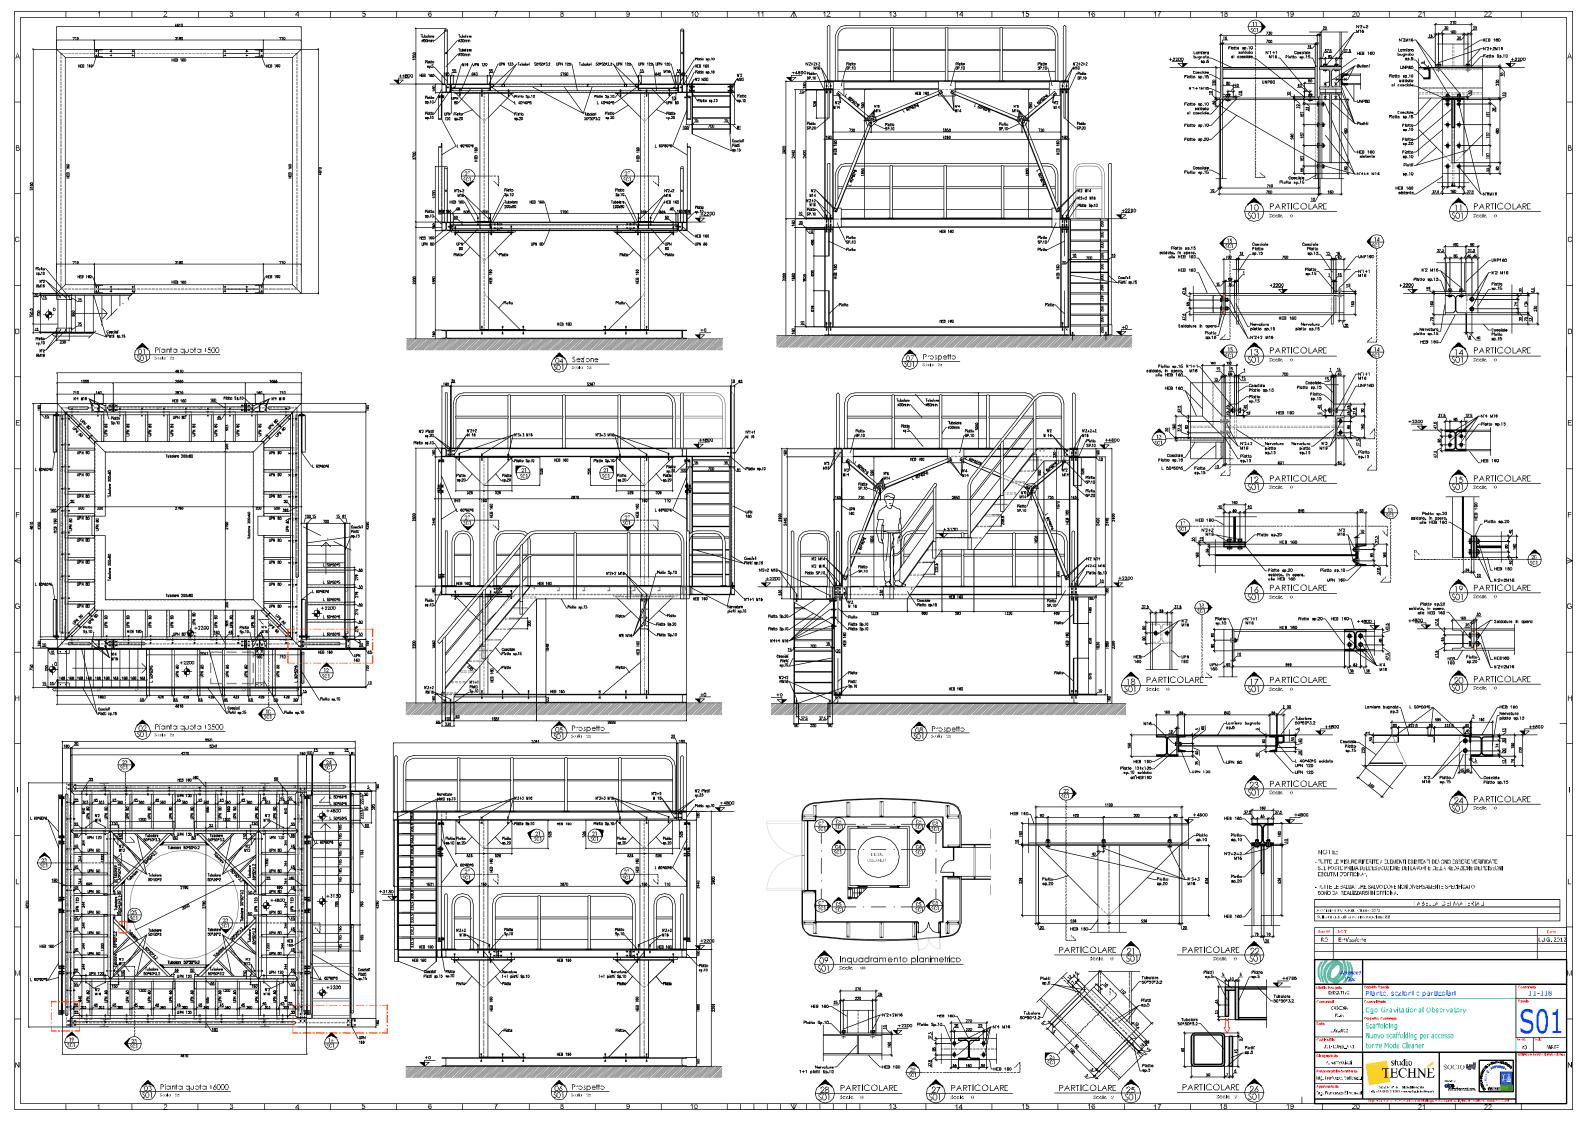

## **SCAFFOLDING for "MODE CLEANER" platform**

**DESCRIPTION:** DETAILED DESIGN OF THE "MODE CLEANER" LABORATORY ACCESS PLATFORMS AND WALKWAYS, IN THE EGO (*EUROPEAN GRAVITATIONAL OBSERVATORY*) EXPERIMENTAL FACILITY IN S. STEFANO A MACERATA, CASCINA (PI).

**CLIENT: EUROPEAN GRAVITATIONAL OBSERVATORY** 