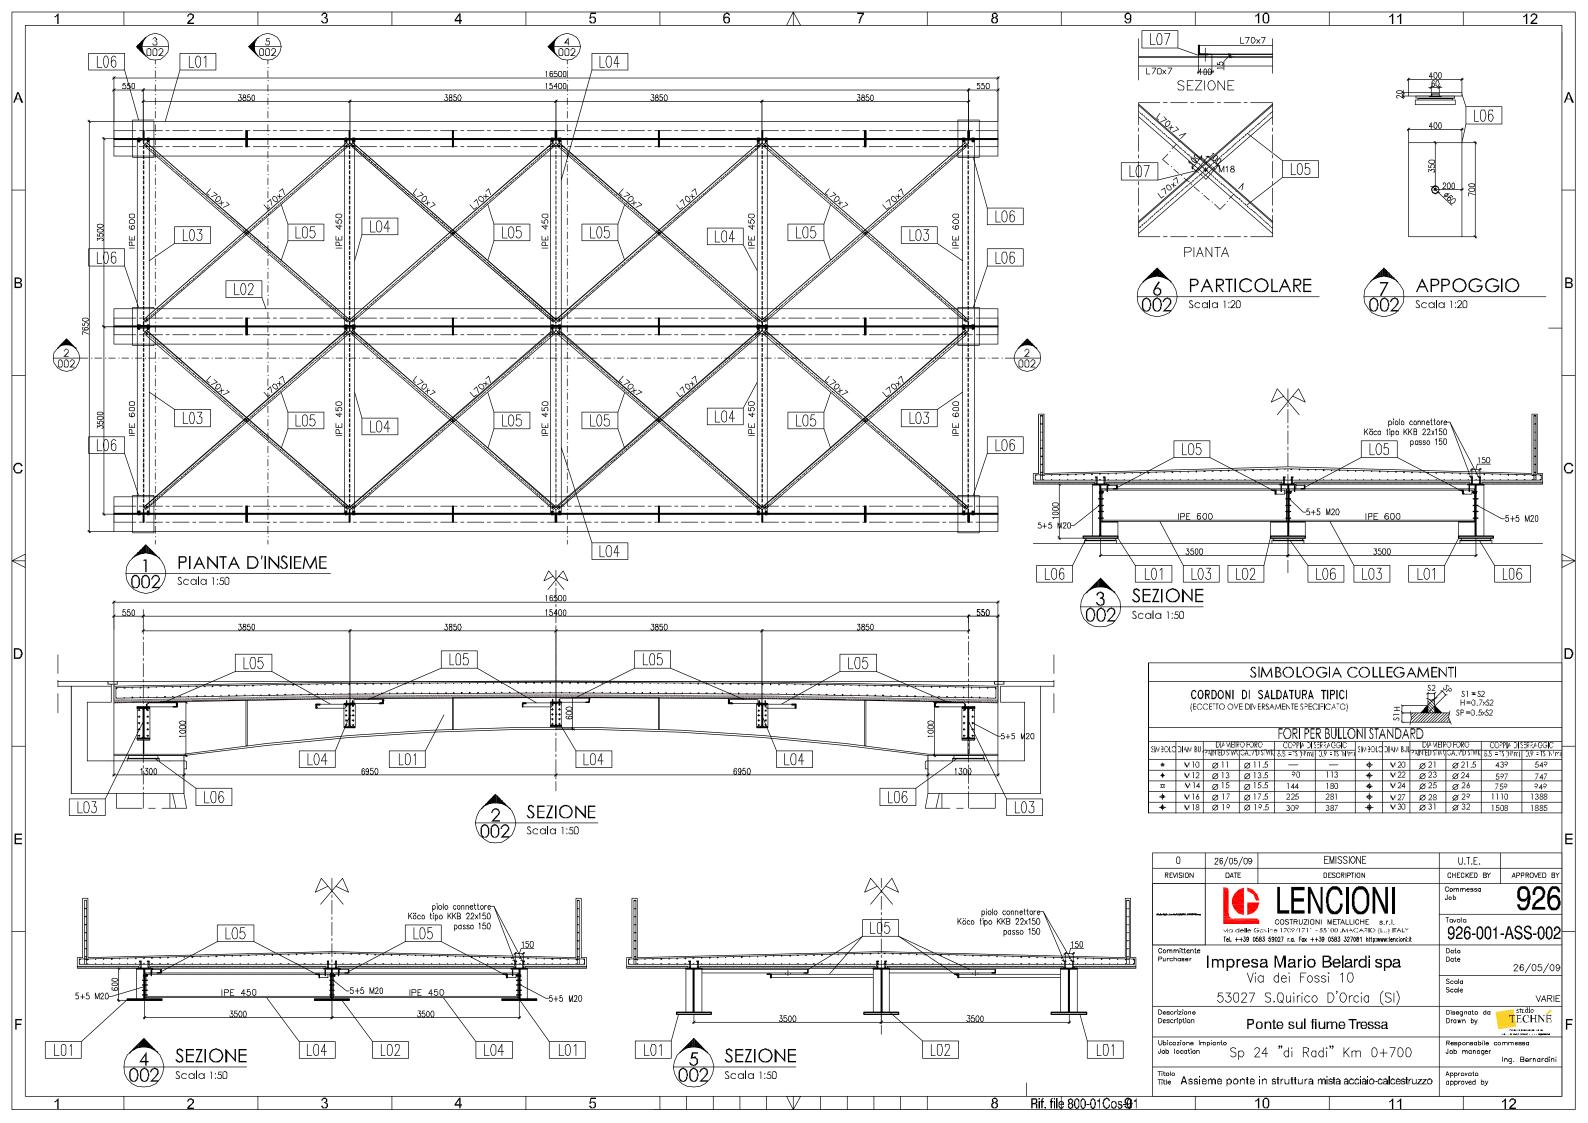

### SINGLE SPAN COMPOSITE BRIDGE OVER TRESSA STREAM

DESCRIZIONE: DETAILED DESIGN OF A SINGLE SPAN COMPOSITE BRIDGE ON

TRESSA STREAM IN SIENA

**CLIENT:** LENCIONI COSTRUZIONI METALLICHE S.R.L.