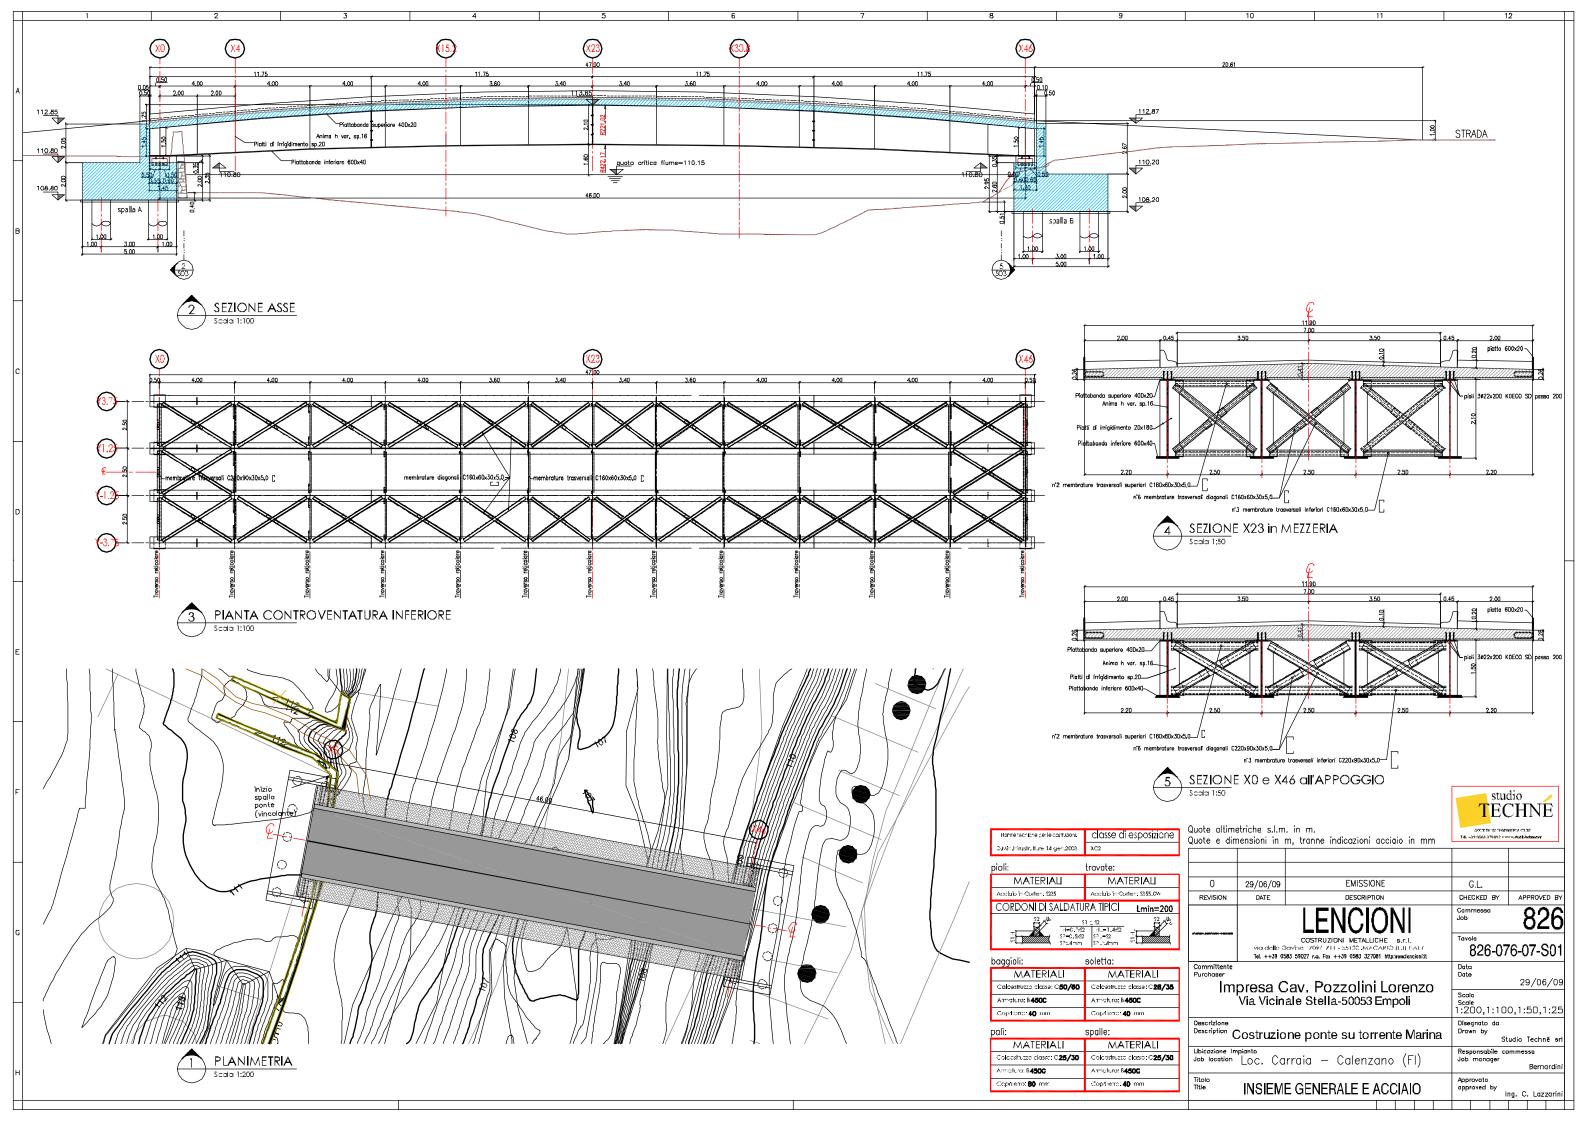

# NEW 46M SINGLE SPAN COMPOSITE BRIDGE OVER MARINA RIVER

**DESCRIPTION:** DETAILED DESIGN OF A 46 M SINGLE SPAN COMPOSITE BRIDGE ON MARINA STREAM IN CALENZANO (FI)

**CLIENT:** LENCIONI COSTRUZIONI METALLICHE S.R.L.