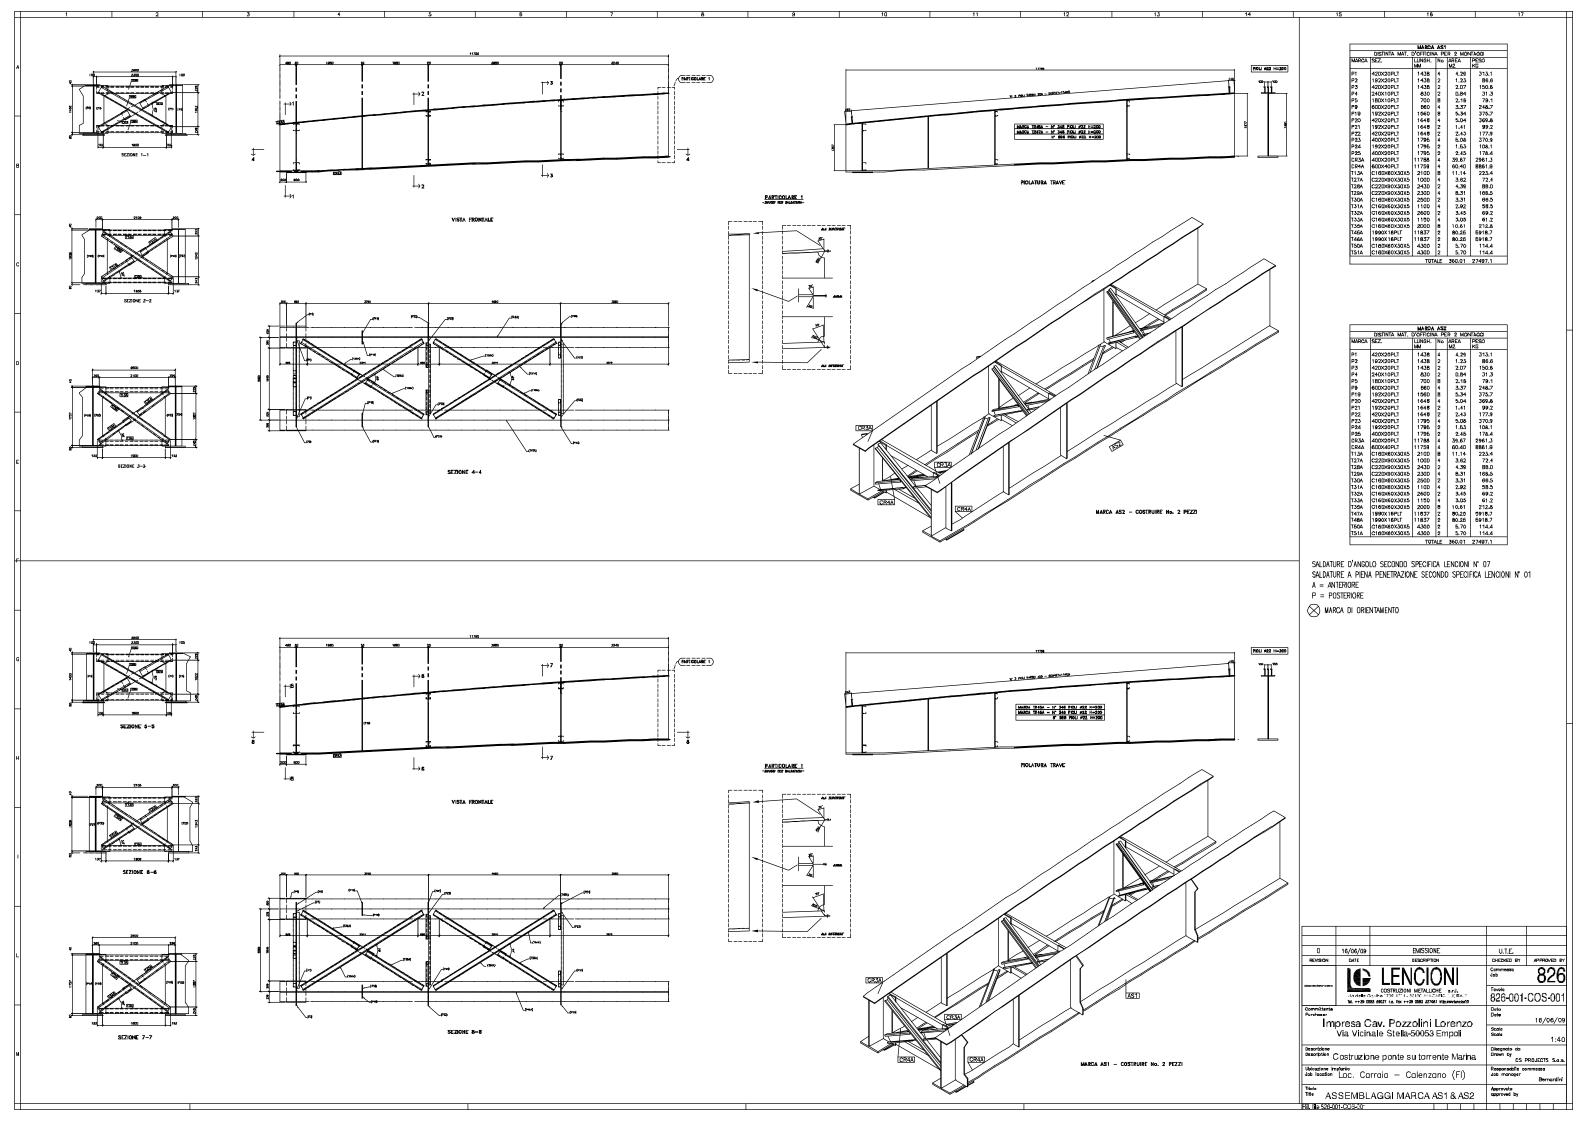

# NEW 46M SINGLE SPAN COMPOSITE BRIDGE OVER MARINA RIVER

**DESCRIPTION:** DETAILED DESIGN OF A 46 M SINGLE SPAN COMPOSITE BRIDGE ON MARINA STREAM IN CALENZANO (FI)

**CLIENT:** LENCIONI COSTRUZIONI METALLICHE S.R.L.