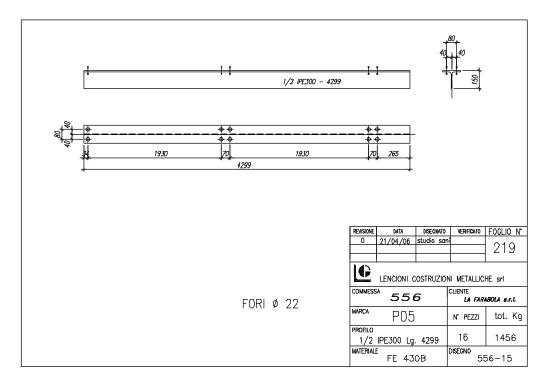

### **SHOPPING CENTRE IN MONTAIONE (FI)**

**DESCRIPTION:** DETAILED DESIGN OF A 2300 SQUARE METRE SHOPPING CENTRE WITH MEZZANINE AND BASEMENT

**CLIENT:** LENCIONI COSTRUZIONI METALLICHE S.R.L.