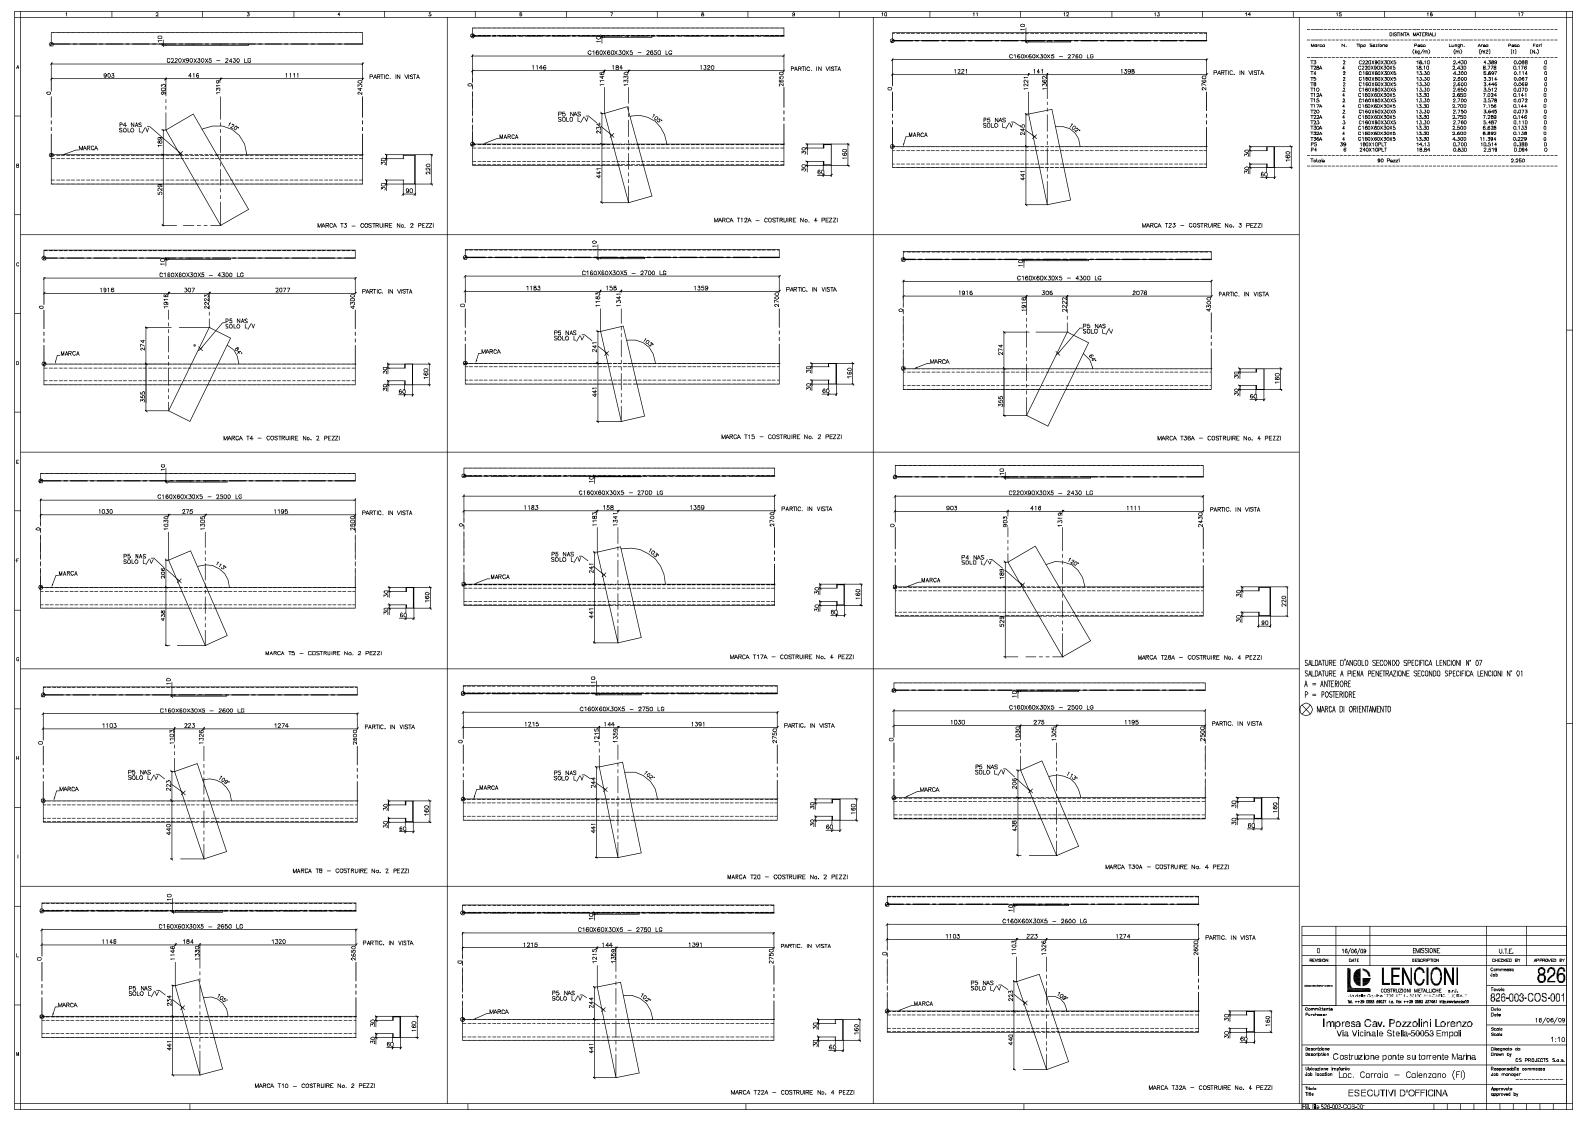

# NEW 46M SINGLE SPAN COMPOSITE BRIDGE OVER MARINA RIVER

**DESCRIPTION:** DETAILED DESIGN OF A 46 M SINGLE SPAN COMPOSITE BRIDGE ON MARINA STREAM IN CALENZANO (FI)

**CLIENT:** LENCIONI COSTRUZIONI METALLICHE S.R.L.