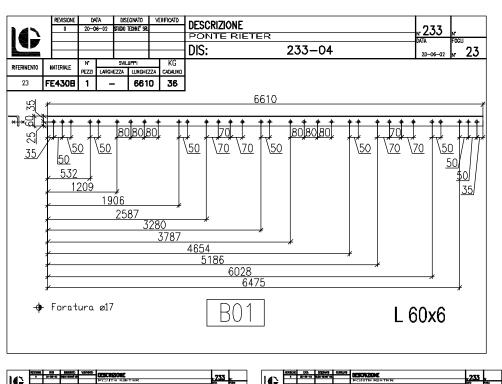

## PRIVATE ACCESS ROAD WIDENING - BAGNI DI LUCCA (LU)

**DESCRIPTION:** CIVIL AND STRUCTURAL DETAILED DESIGN OF A PRIVATE ACCESS ROAD WIDENING IN THE MUNICIPALITY OF BAGNI DI LUCCA (LU)

**CLIENT: MR AUGUSTINUS RIETER** 