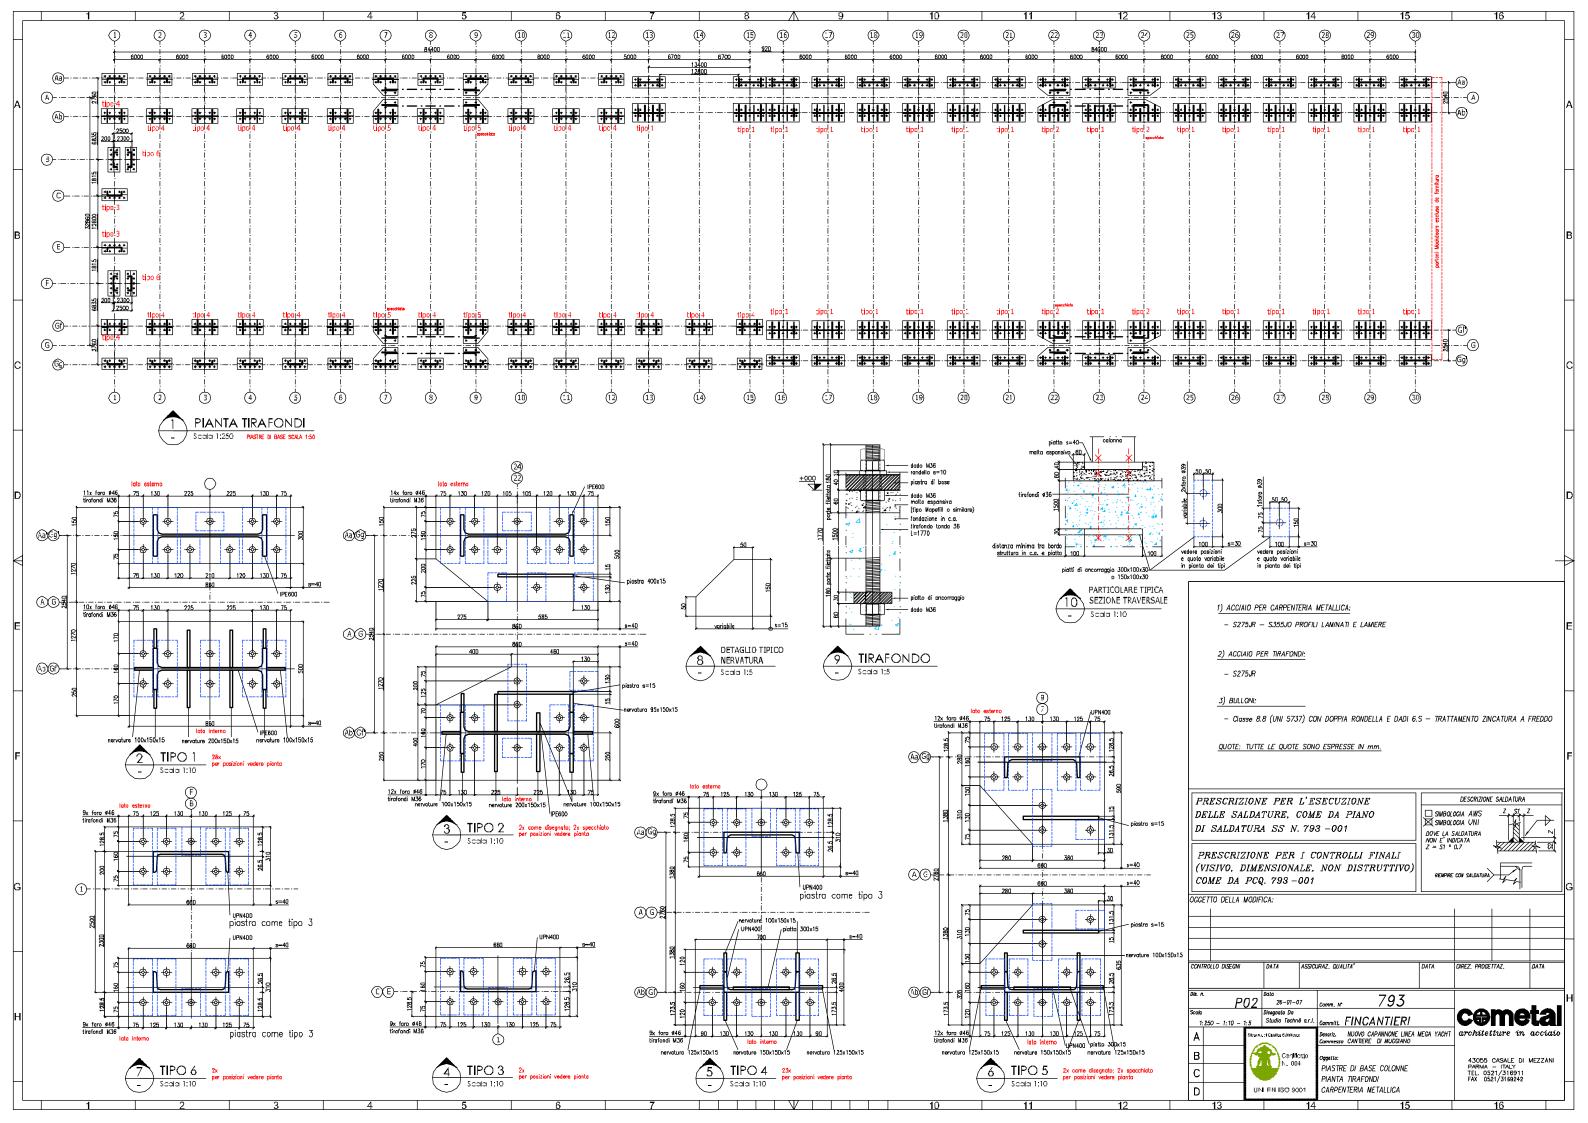

## FINCANTIERI MEGAYACHT PRODUCTION FACILITY

**DESCRIPTION:** DETAILED DESIGN OF THE FINCANTIERI MEGAYACHT PRODUCTION FACILITY IN MUGGIANO (SP) – THE STRUCTURE FEATURES TWO X 50 TONN
ES CRANES AND A SLIDING ROOF

**CLIENT: COMETAL S.P.A. - PARMA** 