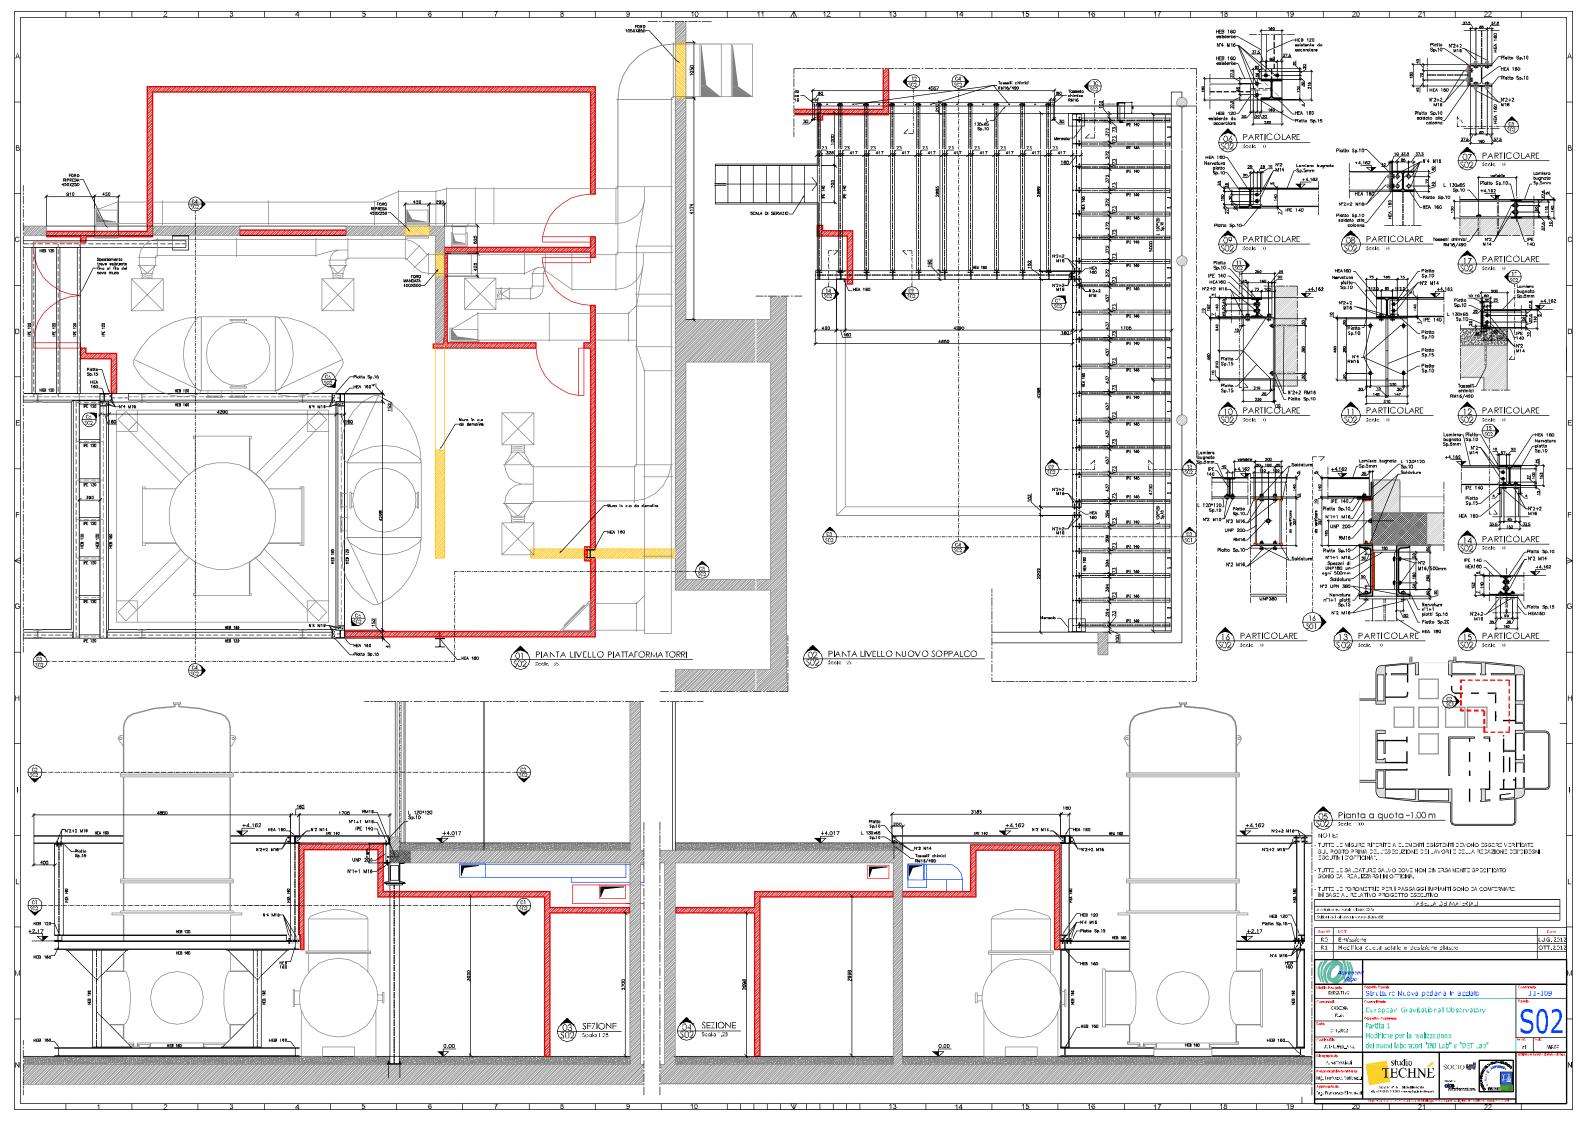

## **SCAFFOLDING for "MODE CLEANER" platform**

**DESCRIPTION:** DETAILED DESIGN OF THE "MODE CLEANER" LABORATORY ACCESS PLATFORMS AND WALKWAYS, IN THE EGO (*EUROPEAN GRAVITATIONAL OBSERVATORY*) EXPERIMENTAL FACILITY IN S. STEFANO A MACERATA, CASCINA (PI).

**CLIENT: EUROPEAN GRAVITATIONAL OBSERVATORY** 