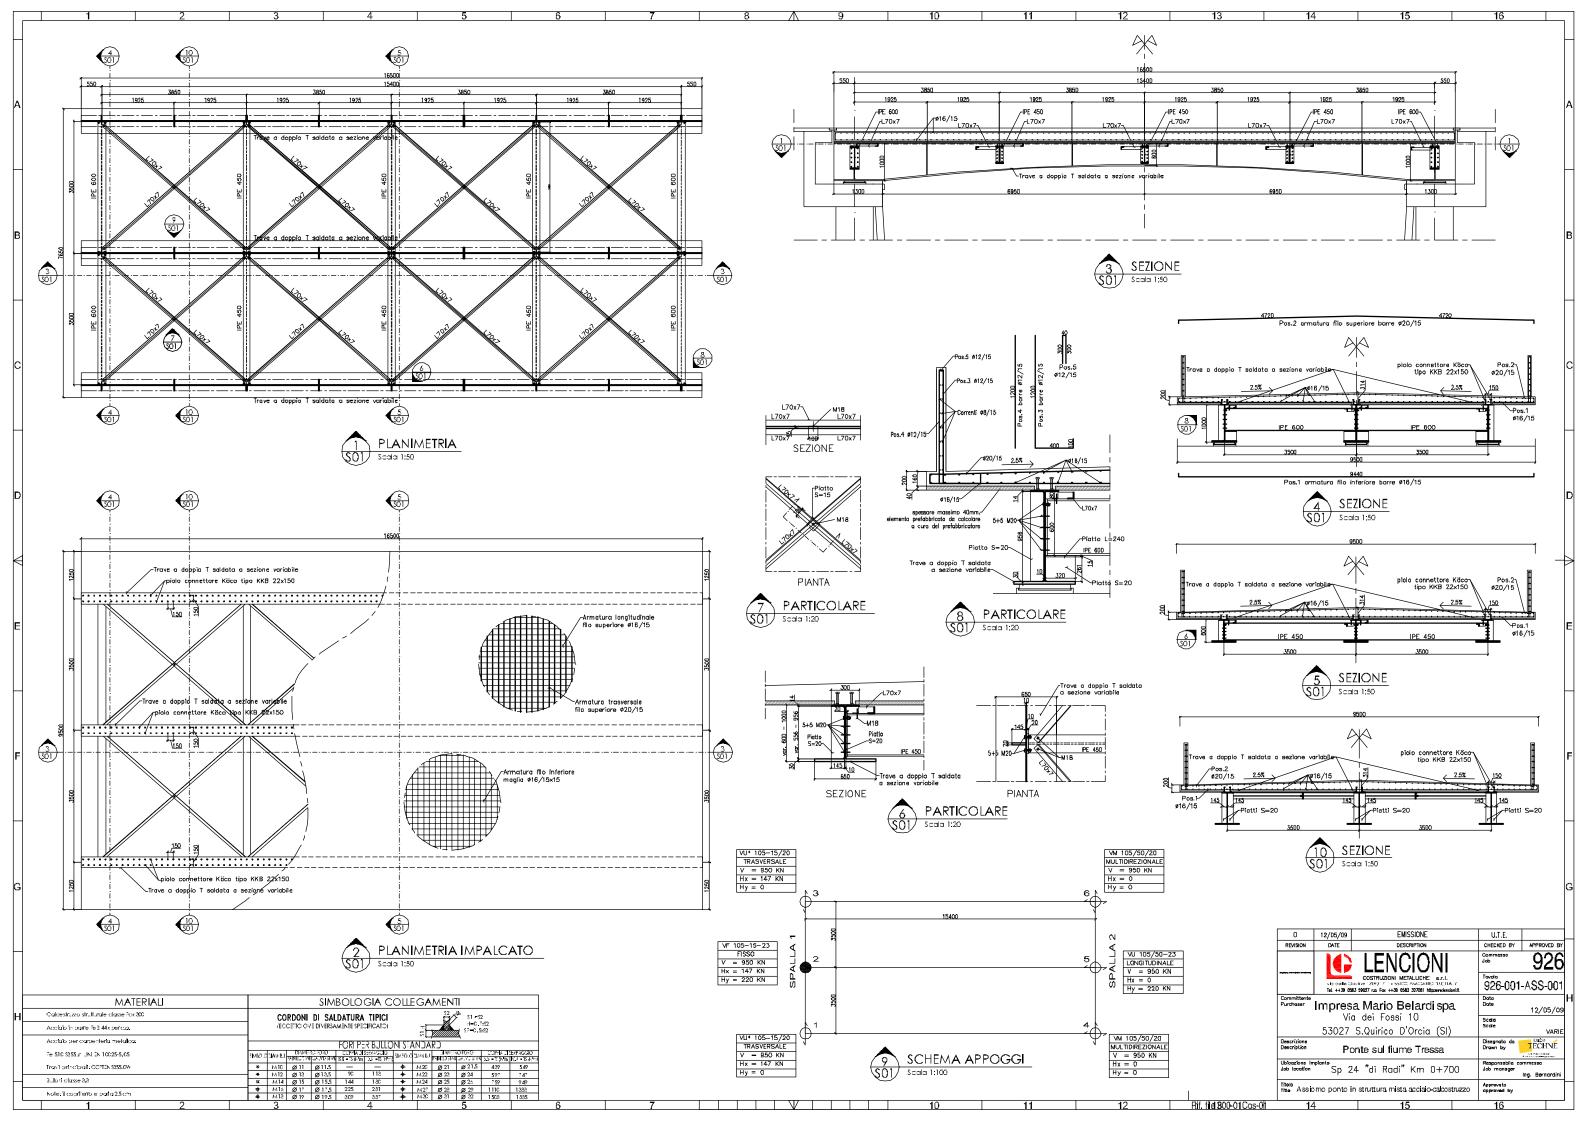

### SINGLE SPAN COMPOSITE BRIDGE OVER TRESSA STREAM

DESCRIZIONE: DETAILED DESIGN OF A SINGLE SPAN COMPOSITE BRIDGE ON

TRESSA STREAM IN SIENA

**CLIENT:** LENCIONI COSTRUZIONI METALLICHE S.R.L.