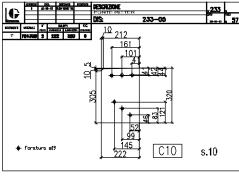

# STEEL STRUCTURES BOOK



# S.R.445 REGIONAL ROAD GARFAGNANA BYPASS TO CAMPORGIANO CITY CENTRE - CAMPORGIANO (LU)

**DESCRIPTION:** CONSULTING FOR PRELIMINARY, DESIGN DEVELOPMENT AND DETAILED PHASE OF THE NEW BYPASS TO CAMPORGIANO VILLAGE OF S.R. 445 REGIONAL ROAD. PRECAST WALLS AND TWO MULTIPLE SPAN BRIDGES FOR A TOTAL LENGHT OF 155 M, IN THE MUNICIPALITY OF CAMPORGIANO (LU)

**CLIENT:** SHIRE OF LUCCA - LUCCA, ITALIA















## PRIVATE ACCESS ROAD WIDENING - BAGNI DI LUCCA (LU)

**DESCRIPTION:** CIVIL AND STRUCTURAL DETAILED DESIGN OF A PRIVATE ACCESS ROAD WIDENING IN THE MUNICIPALITY OF BAGNI DI LUCCA (LU)

**CLIENT: MR AUGUSTINUS RIETER** 

































































### **SHOPPING CENTRE IN MONTAIONE (FI)**

**DESCRIPTION:** DETAILED DESIGN OF A 2300 SQUARE METRE SHOPPING CENTRE WITH MEZZANINE AND BASEMENT

**CLIENT:** LENCIONI COSTRUZIONI METALLICHE S.R.L.











#### INDUSTRIAL BUILDING EXTENSION

**DESCRIPTION:** DETAILED DESIGN OF A STEEL STRUCTURE FOR THE EXTENSION OF AN INDUSTRIAL BUILDING IN VICOPELAGO (LUCCA). THE STRUCTURAL DESIGN INCLUDES THE ADDITION OF A NEW STRUCTURAL FRAME TO SUPPORT NEW MACHINERY AND THE STRENGHTENING OF THE EXISTING.

**CLIENT:** SELENE S.P.A.











#### FILTER ROOM FOR PAPERMAKING MACHINERY

**DESCRIPTION:** DETAILED DESIGN AND SHOP DETAILING OF A FILTER ROOM FOR A PAPERMAKING MACHINERY TO BE INSTALLED IN LAS VEGAS (USA)

**CLIENT:** OFFICINE MECCANICHE TOSCHI S.P.A.