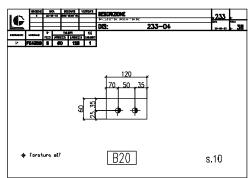

# STEEL STRUCTURES BOOK



# S.R.445 REGIONAL ROAD GARFAGNANA BYPASS TO CAMPORGIANO CITY CENTRE - CAMPORGIANO (LU)

**DESCRIPTION:** CONSULTING FOR PRELIMINARY, DESIGN DEVELOPMENT AND DETAILED PHASE OF THE NEW BYPASS TO CAMPORGIANO VILLAGE OF S.R. 445 REGIONAL ROAD. PRECAST WALLS AND TWO MULTIPLE SPAN BRIDGES FOR A TOTAL LENGHT OF 155 M, IN THE MUNICIPALITY OF CAMPORGIANO (LU)

**CLIENT:** SHIRE OF LUCCA - LUCCA, ITALIA















## PRIVATE ACCESS ROAD WIDENING - BAGNI DI LUCCA (LU)

**DESCRIPTION:** CIVIL AND STRUCTURAL DETAILED DESIGN OF A PRIVATE ACCESS ROAD WIDENING IN THE MUNICIPALITY OF BAGNI DI LUCCA (LU)

**CLIENT: MR AUGUSTINUS RIETER** 

































































### **SHOPPING CENTRE IN MONTAIONE (FI)**

**DESCRIPTION:** DETAILED DESIGN OF A 2300 SQUARE METRE SHOPPING CENTRE WITH MEZZANINE AND BASEMENT

**CLIENT:** LENCIONI COSTRUZIONI METALLICHE S.R.L.











#### INDUSTRIAL BUILDING EXTENSION

**DESCRIPTION:** DETAILED DESIGN OF A STEEL STRUCTURE FOR THE EXTENSION OF AN INDUSTRIAL BUILDING IN VICOPELAGO (LUCCA). THE STRUCTURAL DESIGN INCLUDES THE ADDITION OF A NEW STRUCTURAL FRAME TO SUPPORT NEW MACHINERY AND THE STRENGHTENING OF THE EXISTING.

**CLIENT:** SELENE S.P.A.











#### FILTER ROOM FOR PAPERMAKING MACHINERY

**DESCRIPTION:** DETAILED DESIGN AND SHOP DETAILING OF A FILTER ROOM FOR A PAPERMAKING MACHINERY TO BE INSTALLED IN LAS VEGAS (USA)

**CLIENT:** OFFICINE MECCANICHE TOSCHI S.P.A