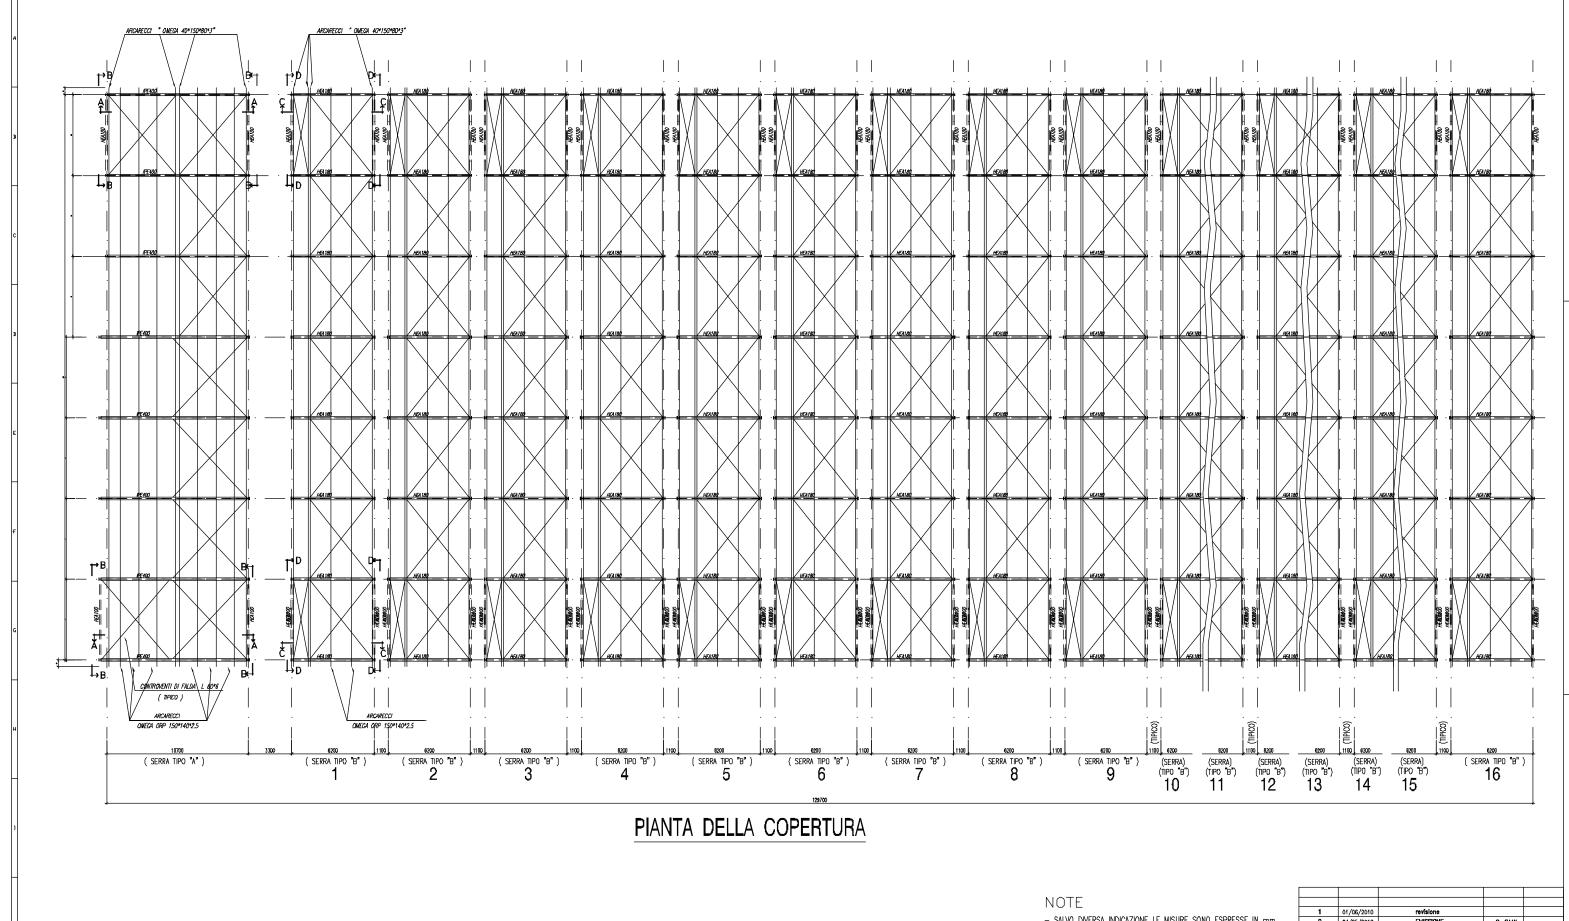

### STEEL STRUCTURE FOR GREENHOUSES

**DESCRIPTION:** GREENHOUSE STRUCTURES IN BELLARIA IGEA MARINA - RIMINI.

**CLIENT:** LENCIONI COSTRUZIONI METALLICHE S.R.L.

- SALVO DIVERSA INDICAZIONE LE MISURE SONO ESPRESSE IN mm
- PER SEZIONE "A-A" VEDERE DIS. N° 957-002-PR0-002
- PER SEZIONE "B-B" VEDERE DIS. Nº 957-002-PRO-002
- PER SEZIONE "C-C" VEDERE DIS. Nº 957-003-PRO-003
- PER SEZIONE "D-D" VEDERE DIS. Nº 957-003-PRO-003