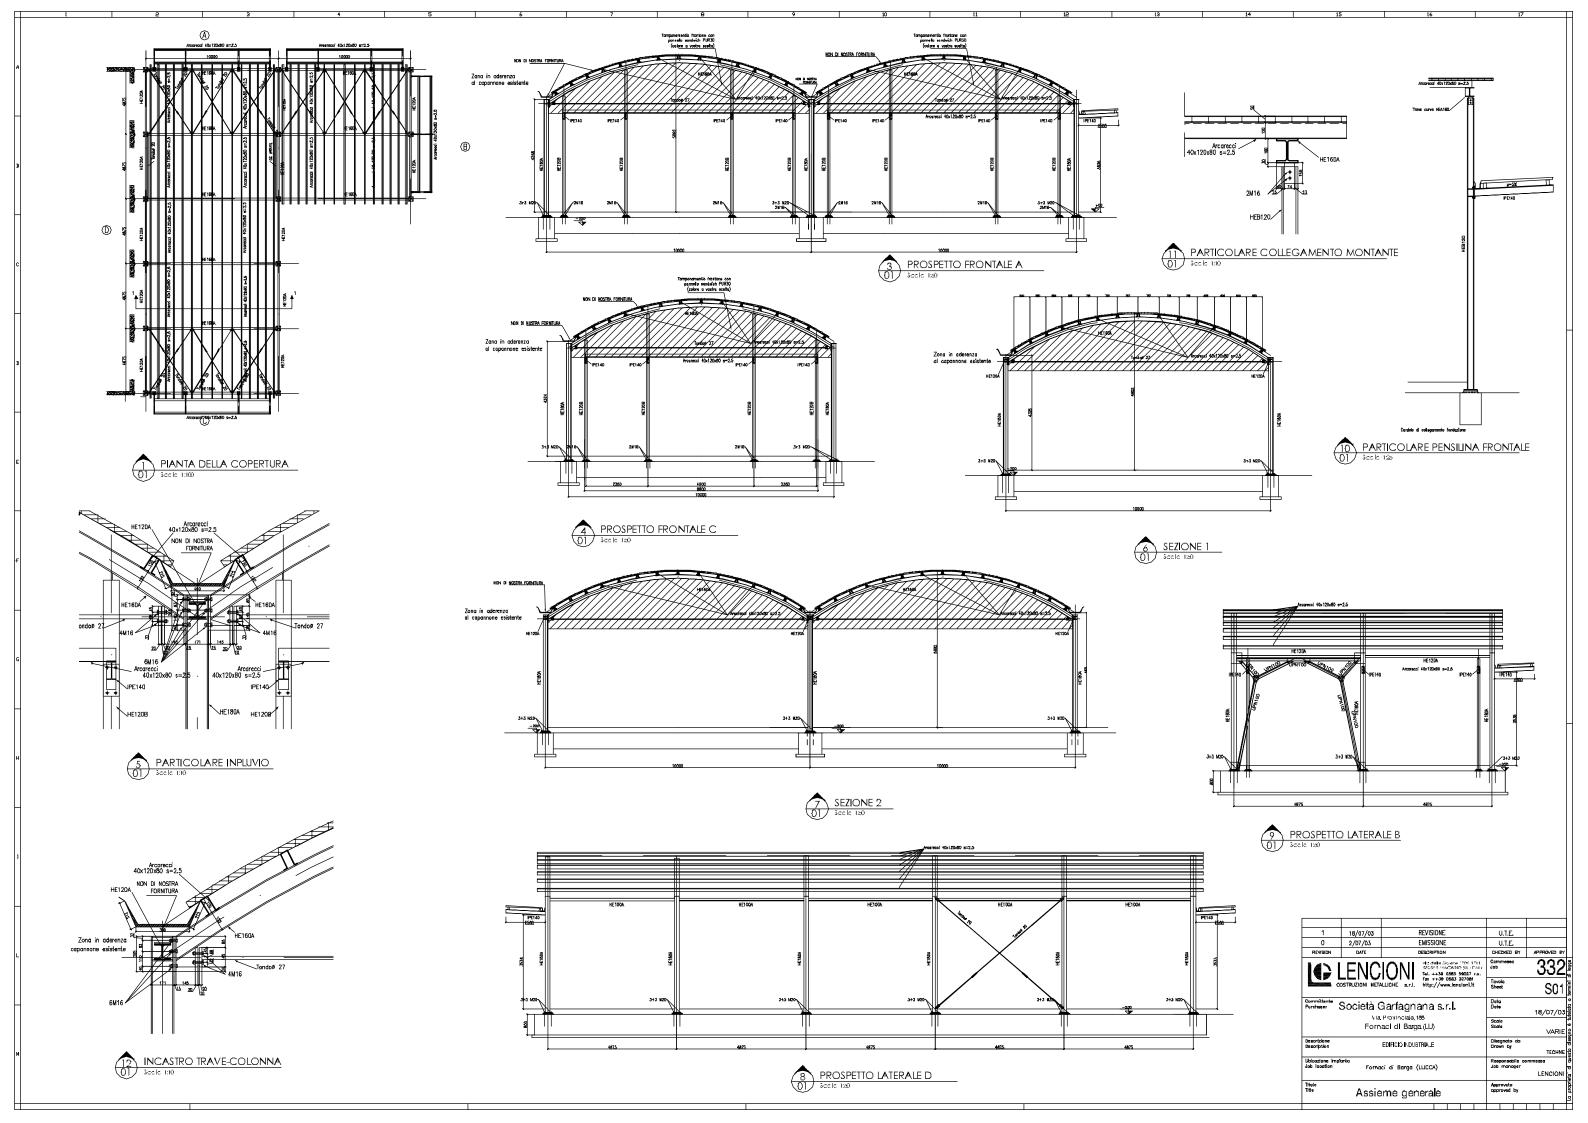

### INDUSTRIAL STEEL BUILDING IN BARGA (LU)

**DESCRIPTION:** DETAILED DESIGN AND SHOP DETAILING OF A STEEL INDUSTRIAL BUILDING IN BARGA (LU)

**CLIENT:** LENCIONI COSTRUZIONI METALLICHE S.R.L.