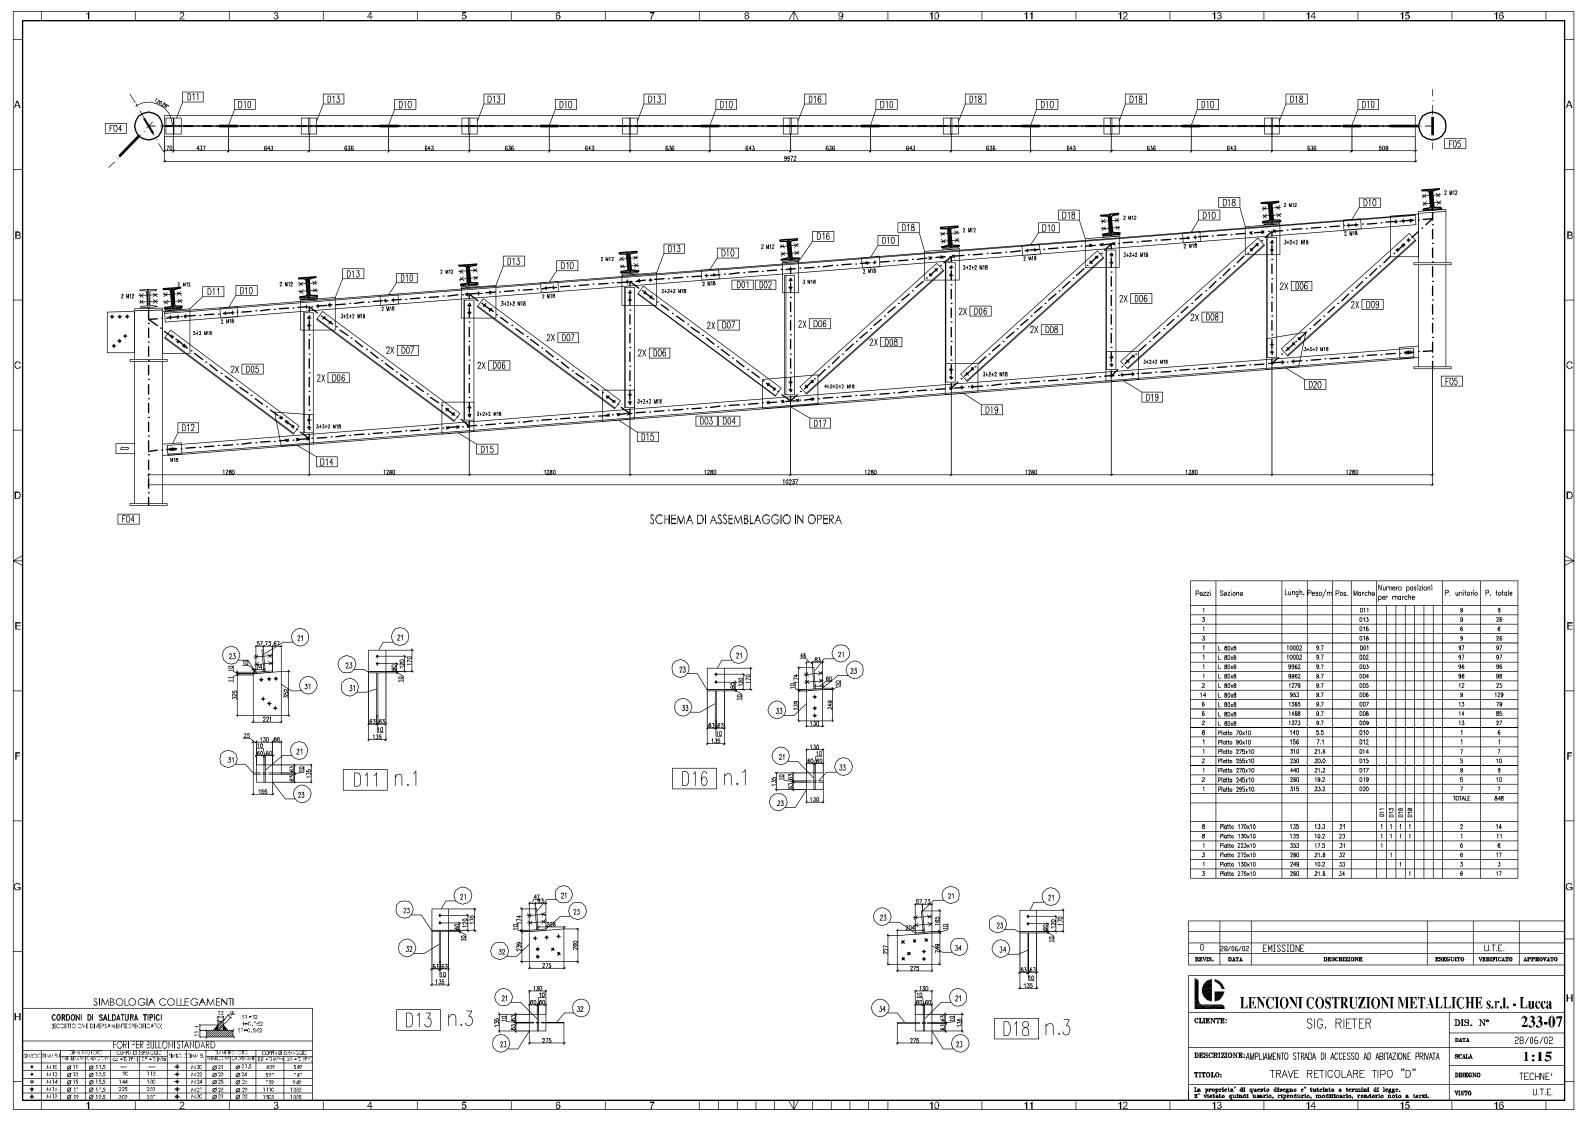

## PRIVATE ACCESS ROAD WIDENING - BAGNI DI LUCCA (LU)

**DESCRIPTION:** CIVIL AND STRUCTURAL DETAILED DESIGN OF A PRIVATE ACCESS ROAD WIDENING IN THE MUNICIPALITY OF BAGNI DI LUCCA (LU)

**CLIENT: MR AUGUSTINUS RIETER** 