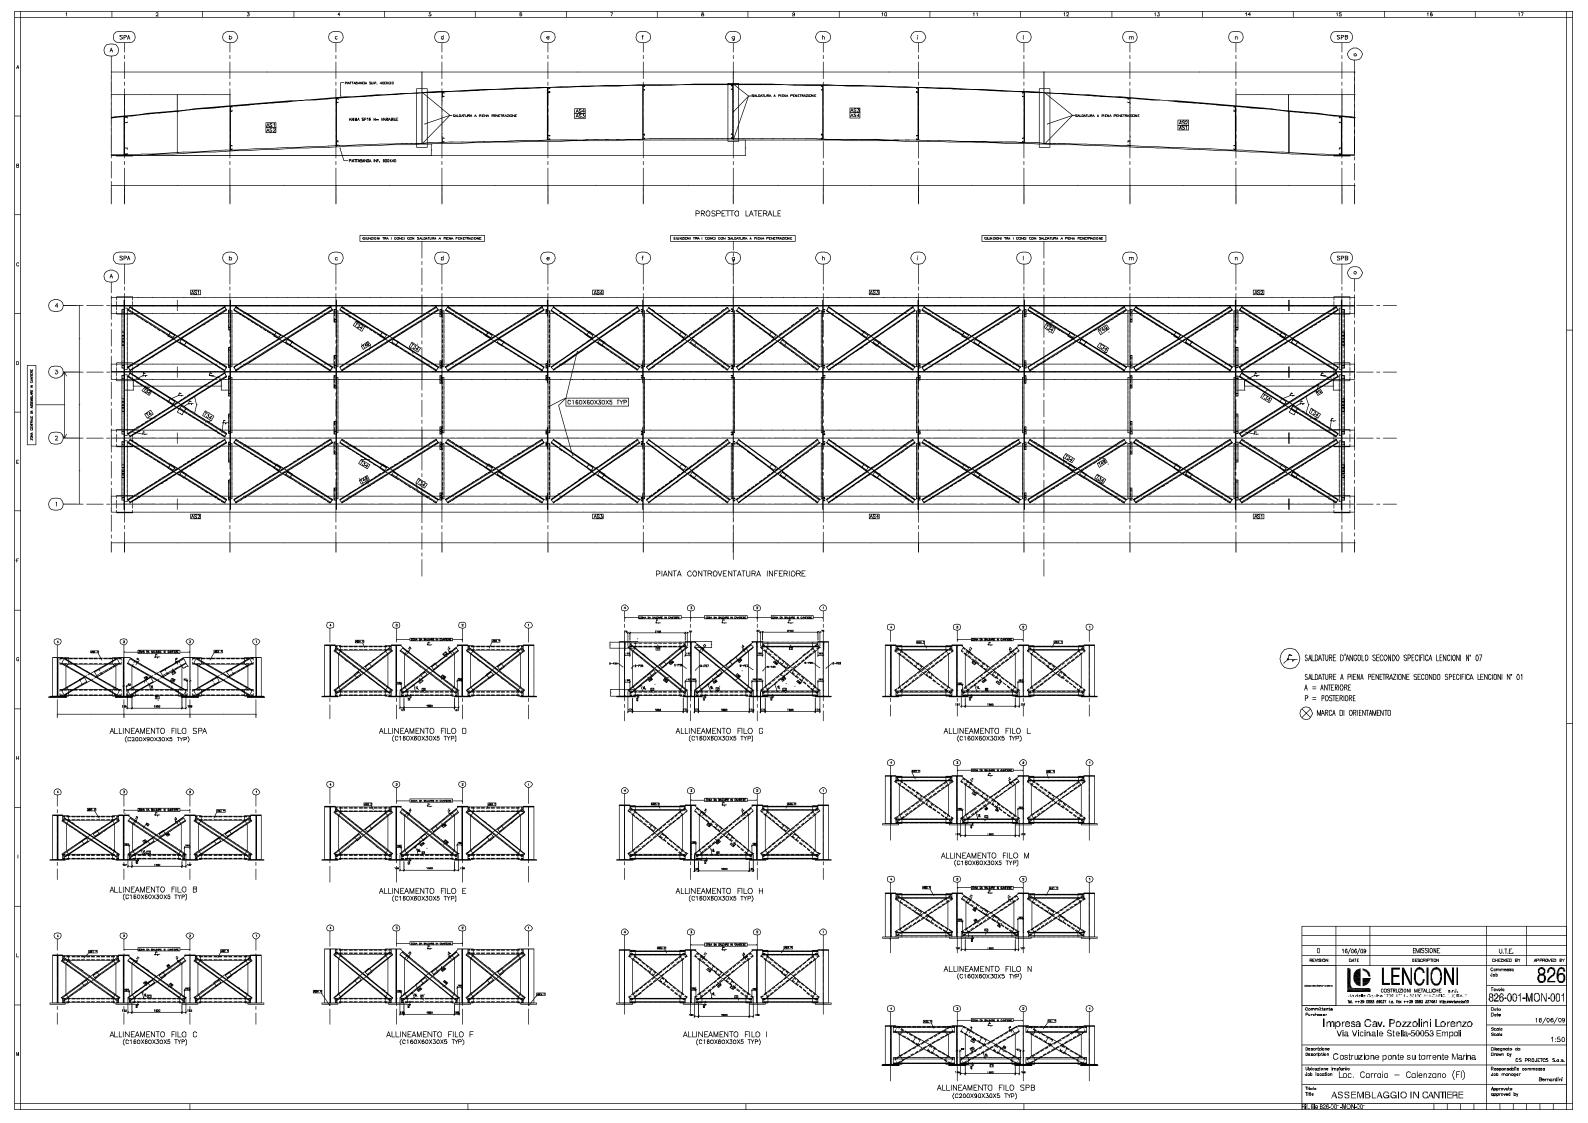

# NEW 46M SINGLE SPAN COMPOSITE BRIDGE OVER MARINA RIVER

**DESCRIPTION:** DETAILED DESIGN OF A 46 M SINGLE SPAN COMPOSITE BRIDGE ON MARINA STREAM IN CALENZANO (FI)

**CLIENT:** LENCIONI COSTRUZIONI METALLICHE S.R.L.