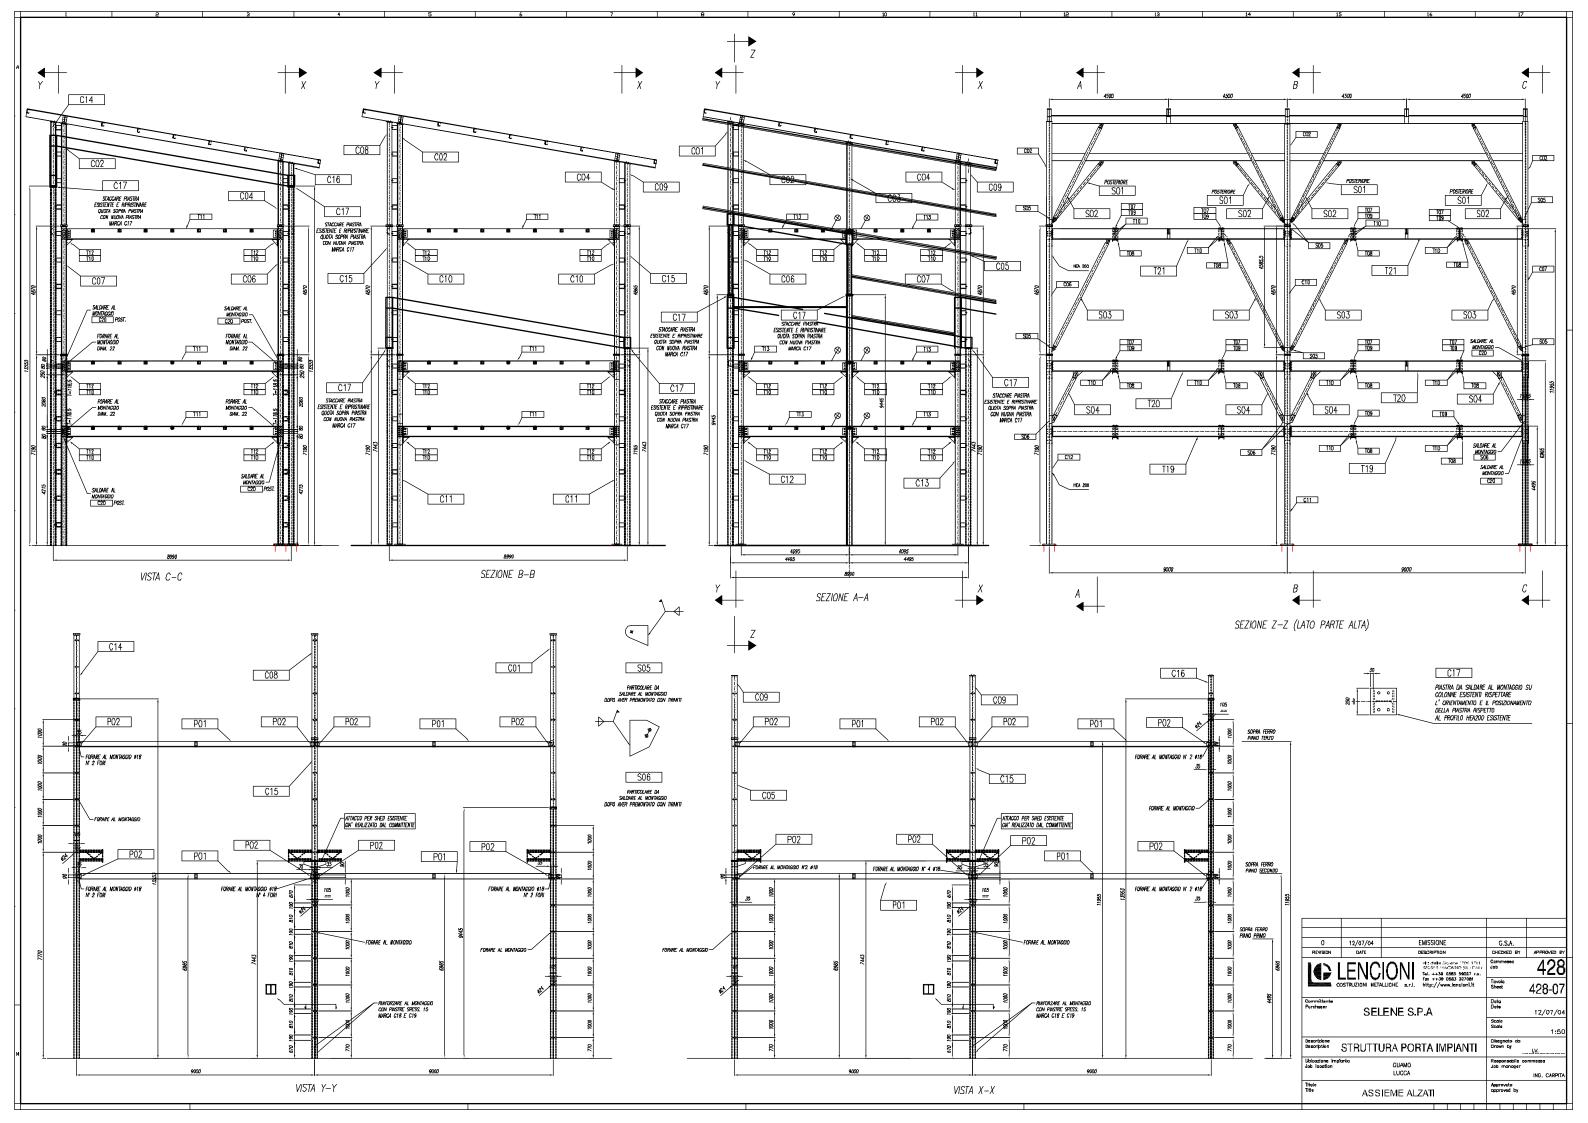

#### INDUSTRIAL BUILDING EXTENSION

**DESCRIPTION:** DETAILED DESIGN OF A STEEL STRUCTURE FOR THE EXTENSION OF AN INDUSTRIAL BUILDING IN VICOPELAGO (LUCCA). THE STRUCTURAL DESIGN INCLUDES THE ADDITION OF A NEW STRUCTURAL FRAME TO SUPPORT NEW MACHINERY AND THE STRENGHTENING OF THE EXISTING.

**CLIENT:** SELENE S.P.A.