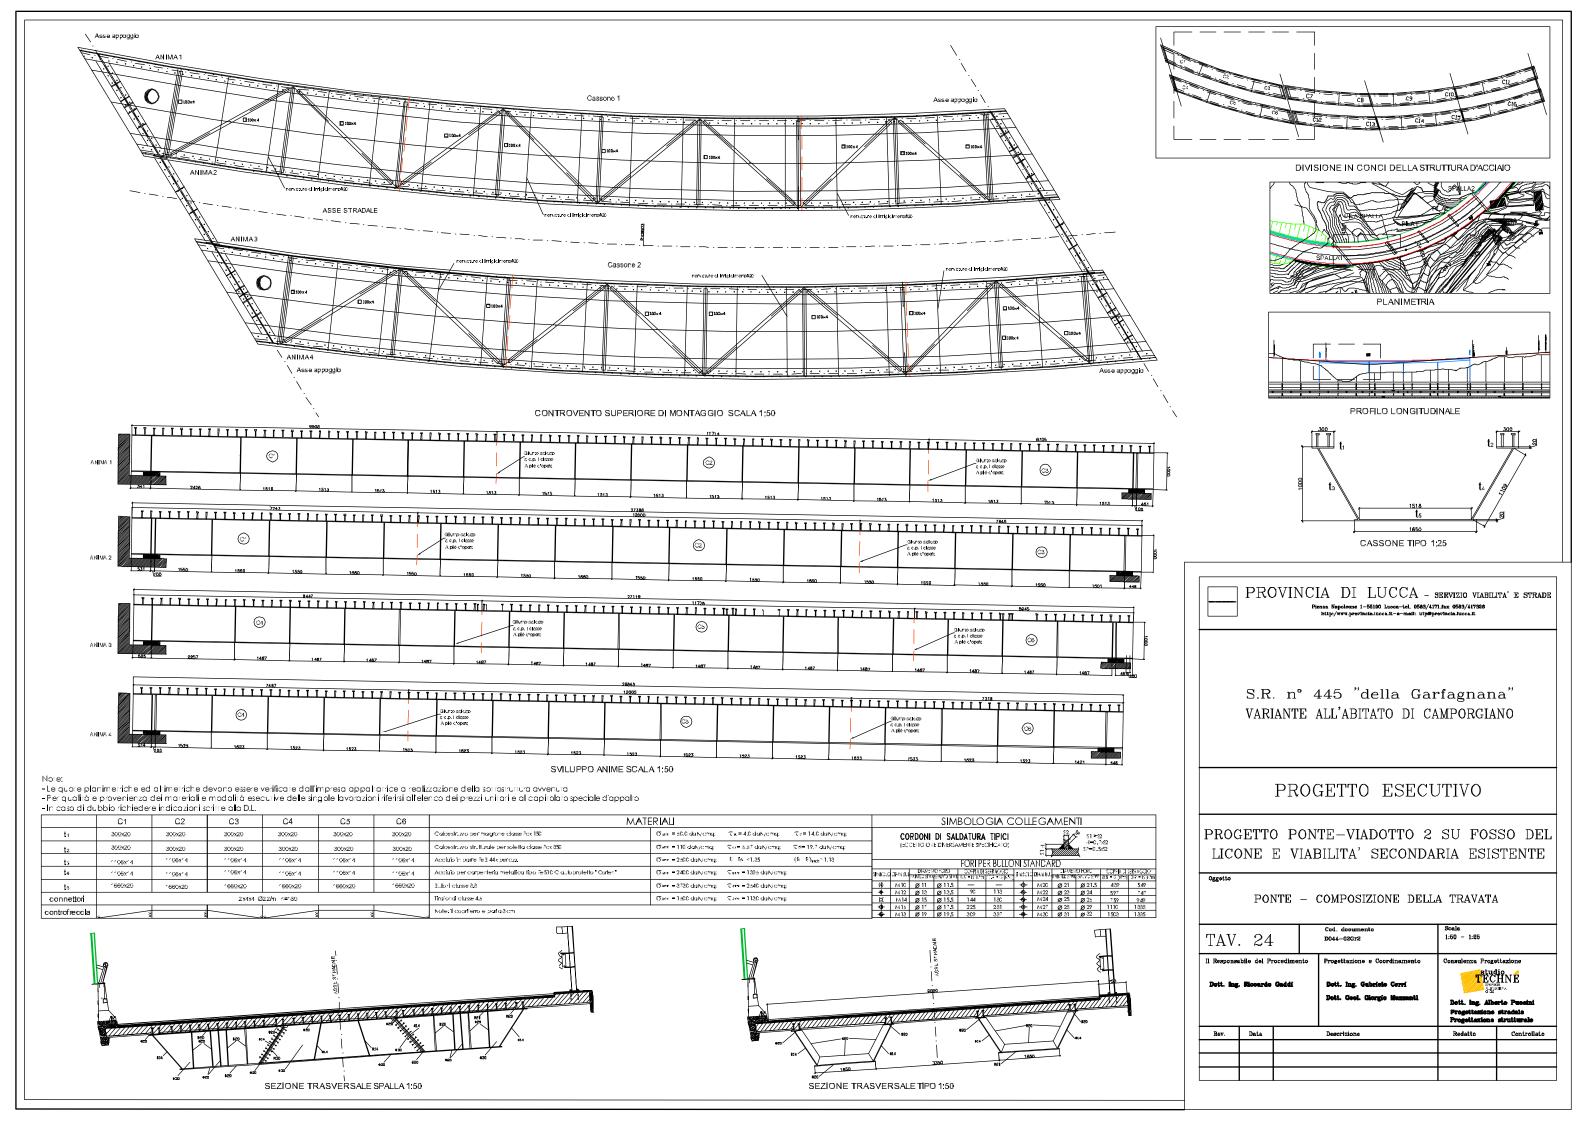

# S.R.445 REGIONAL ROAD GARFAGNANA BYPASS TO CAMPORGIANO CITY CENTRE - CAMPORGIANO (LU)

**DESCRIPTION:** CONSULTING FOR PRELIMINARY, DESIGN DEVELOPMENT AND DETAILED PHASE OF THE NEW BYPASS TO CAMPORGIANO VILLAGE OF S.R. 445 REGIONAL ROAD. PRECAST WALLS AND TWO MULTIPLE SPAN BRIDGES FOR A TOTAL LENGHT OF 155 M, IN THE MUNICIPALITY OF CAMPORGIANO (LU)

**CLIENT:** SHIRE OF LUCCA - LUCCA, ITALIA