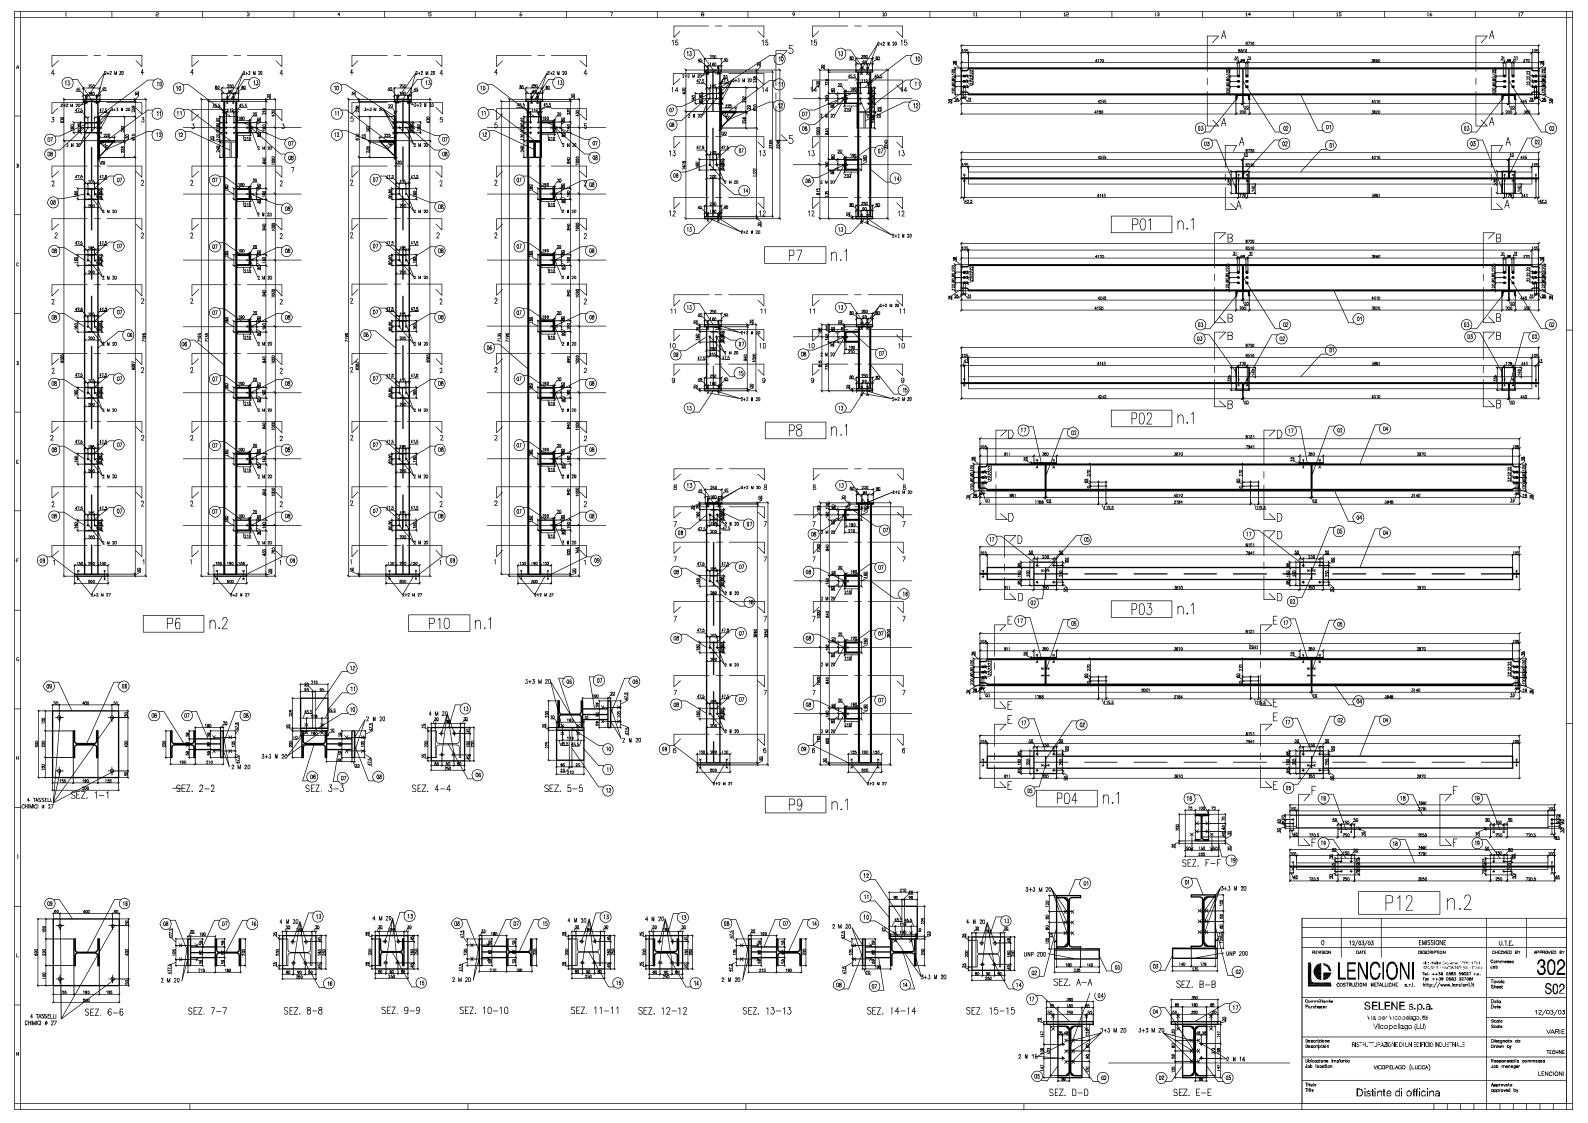

#### INDUSTRIAL BUILDING EXTENSION

**DESCRIPTION:** DETAILED DESIGN OF A STEEL STRUCTURE FOR THE EXTENSION OF AN INDUSTRIAL BUILDING IN VICOPELAGO (LUCCA). THE STRUCTURAL DESIGN INCLUDES THE ADDITION OF A NEW STRUCTURAL FRAME TO SUPPORT NEW MACHINERY AND THE STRENGHTENING OF THE EXISTING.

**CLIENT:** SELENE S.P.A.