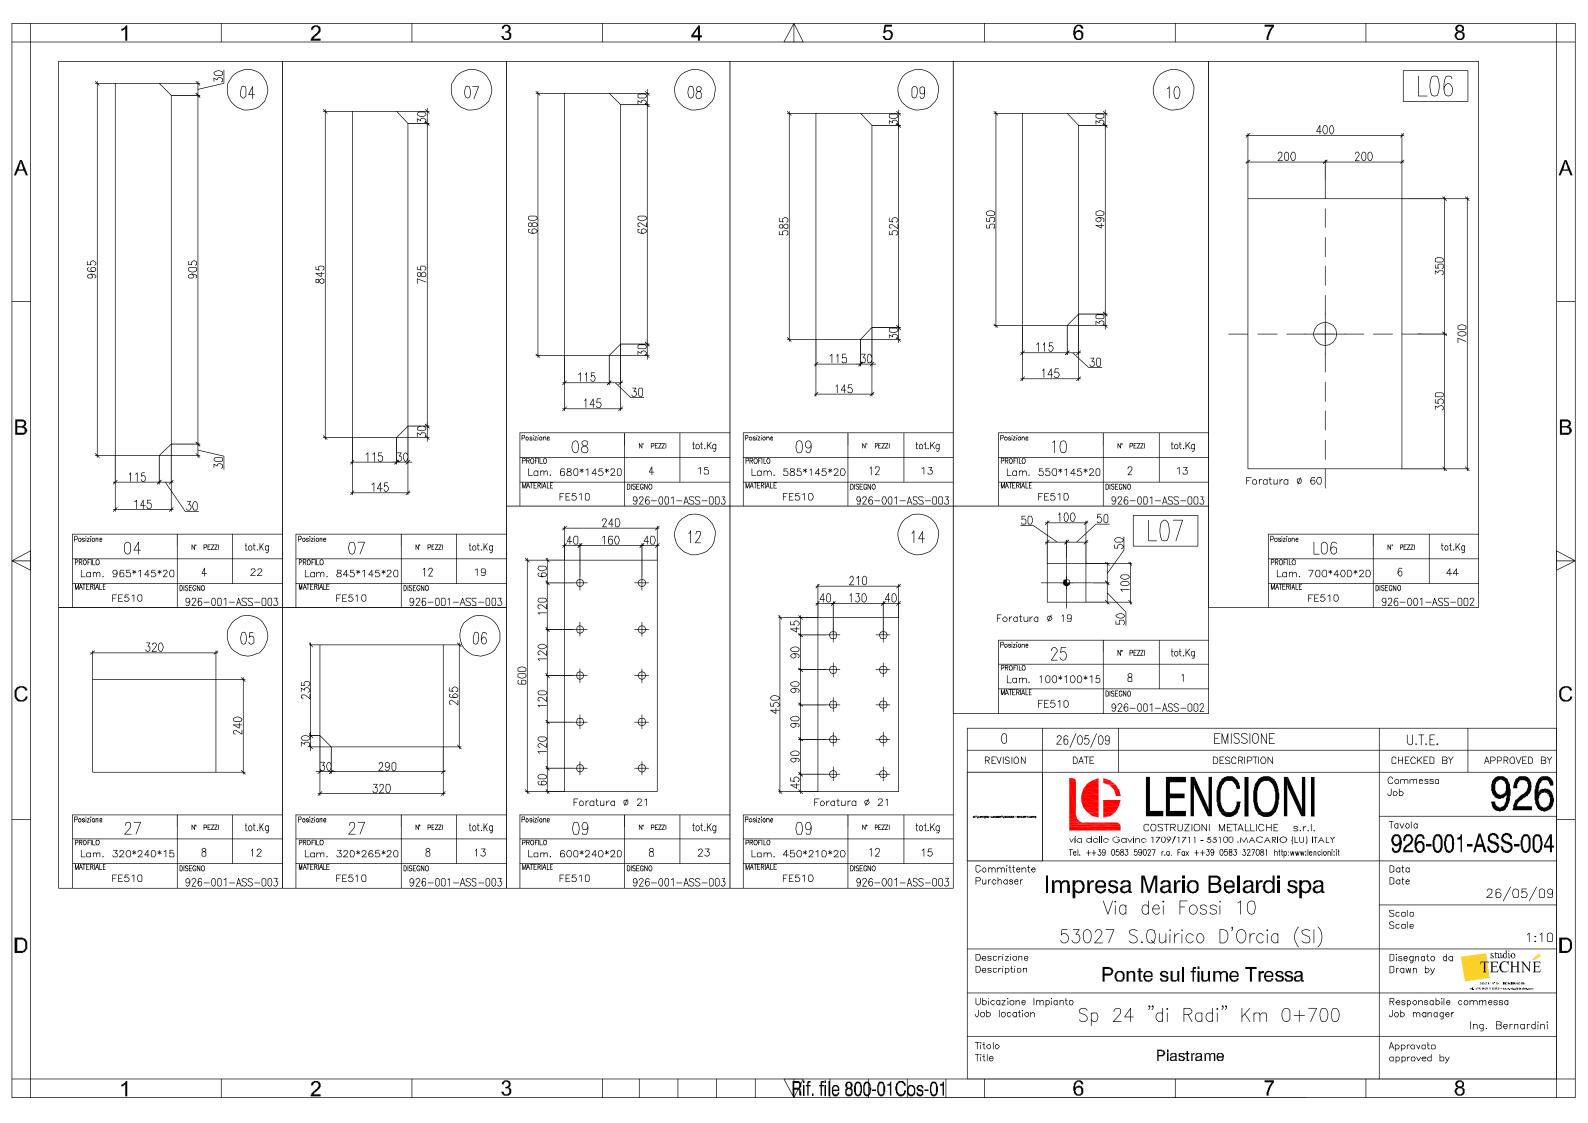

### SINGLE SPAN COMPOSITE BRIDGE OVER TRESSA STREAM

DESCRIZIONE: DETAILED DESIGN OF A SINGLE SPAN COMPOSITE BRIDGE ON

TRESSA STREAM IN SIENA

**CLIENT:** LENCIONI COSTRUZIONI METALLICHE S.R.L.