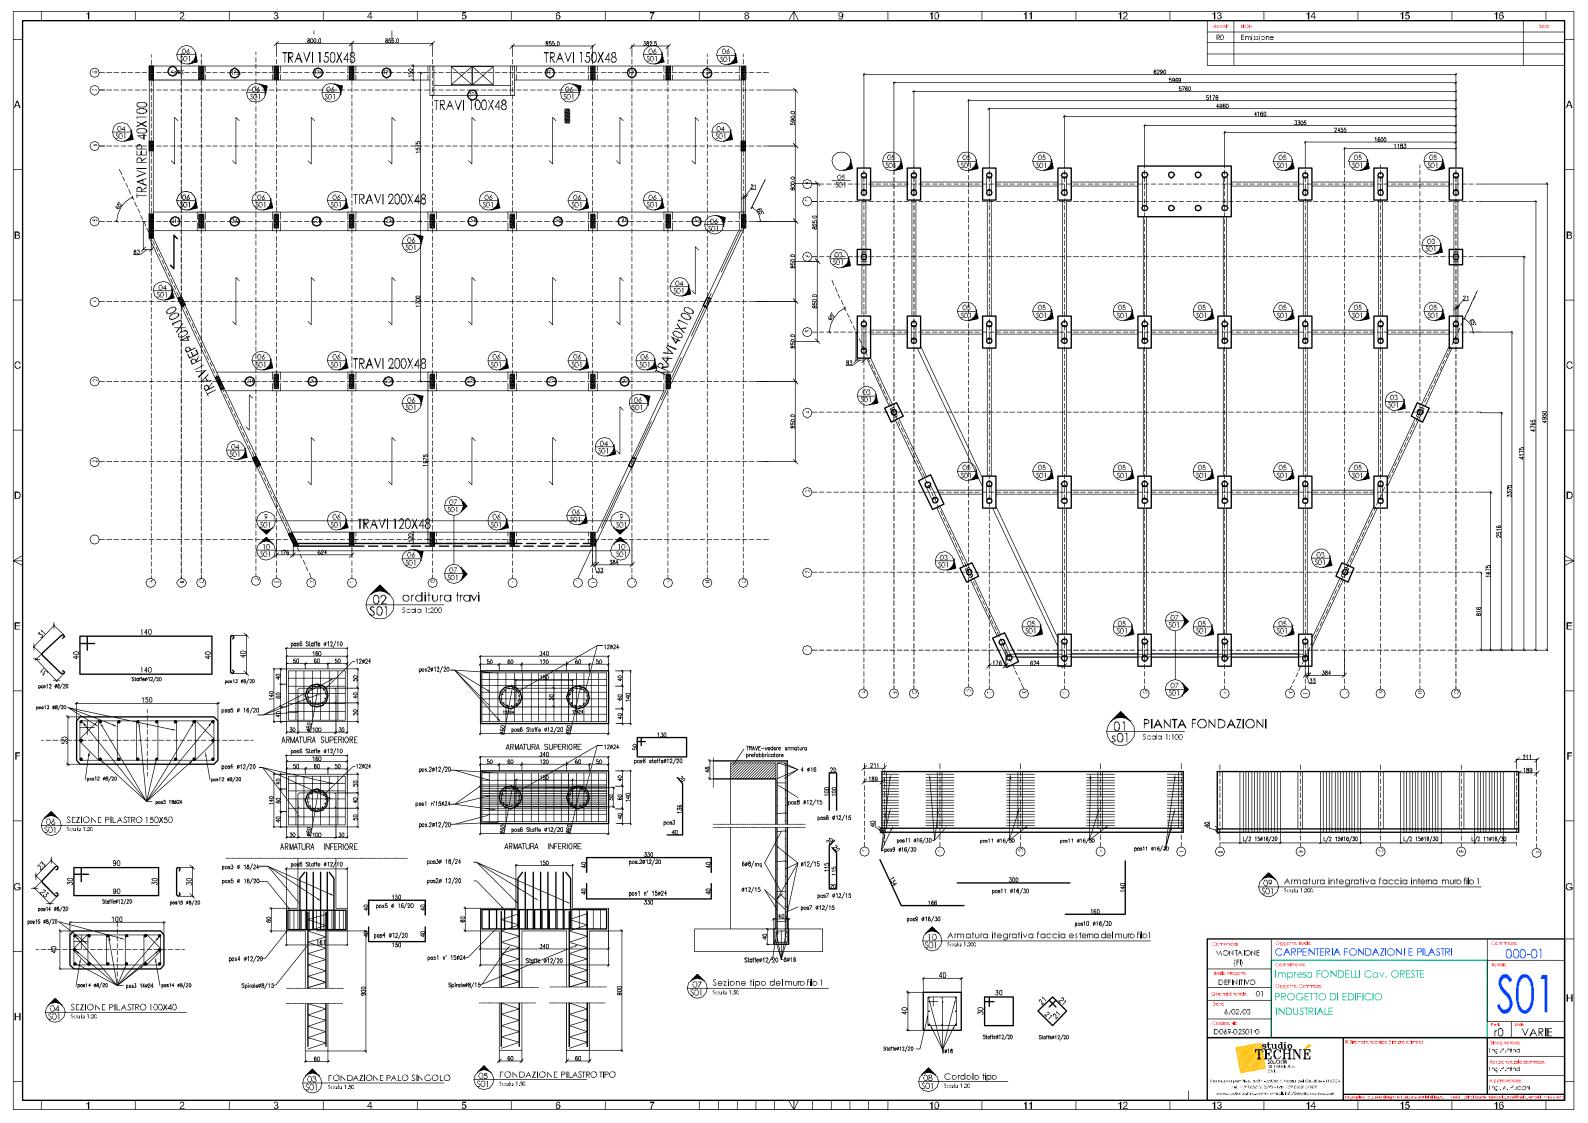

### **SHOPPING CENTRE IN MONTAIONE (FI)**

**DESCRIPTION:** DETAILED DESIGN OF A 2300 SQUARE METRE SHOPPING CENTRE WITH MEZZANINE AND BASEMENT

**CLIENT:** LENCIONI COSTRUZIONI METALLICHE S.R.L.