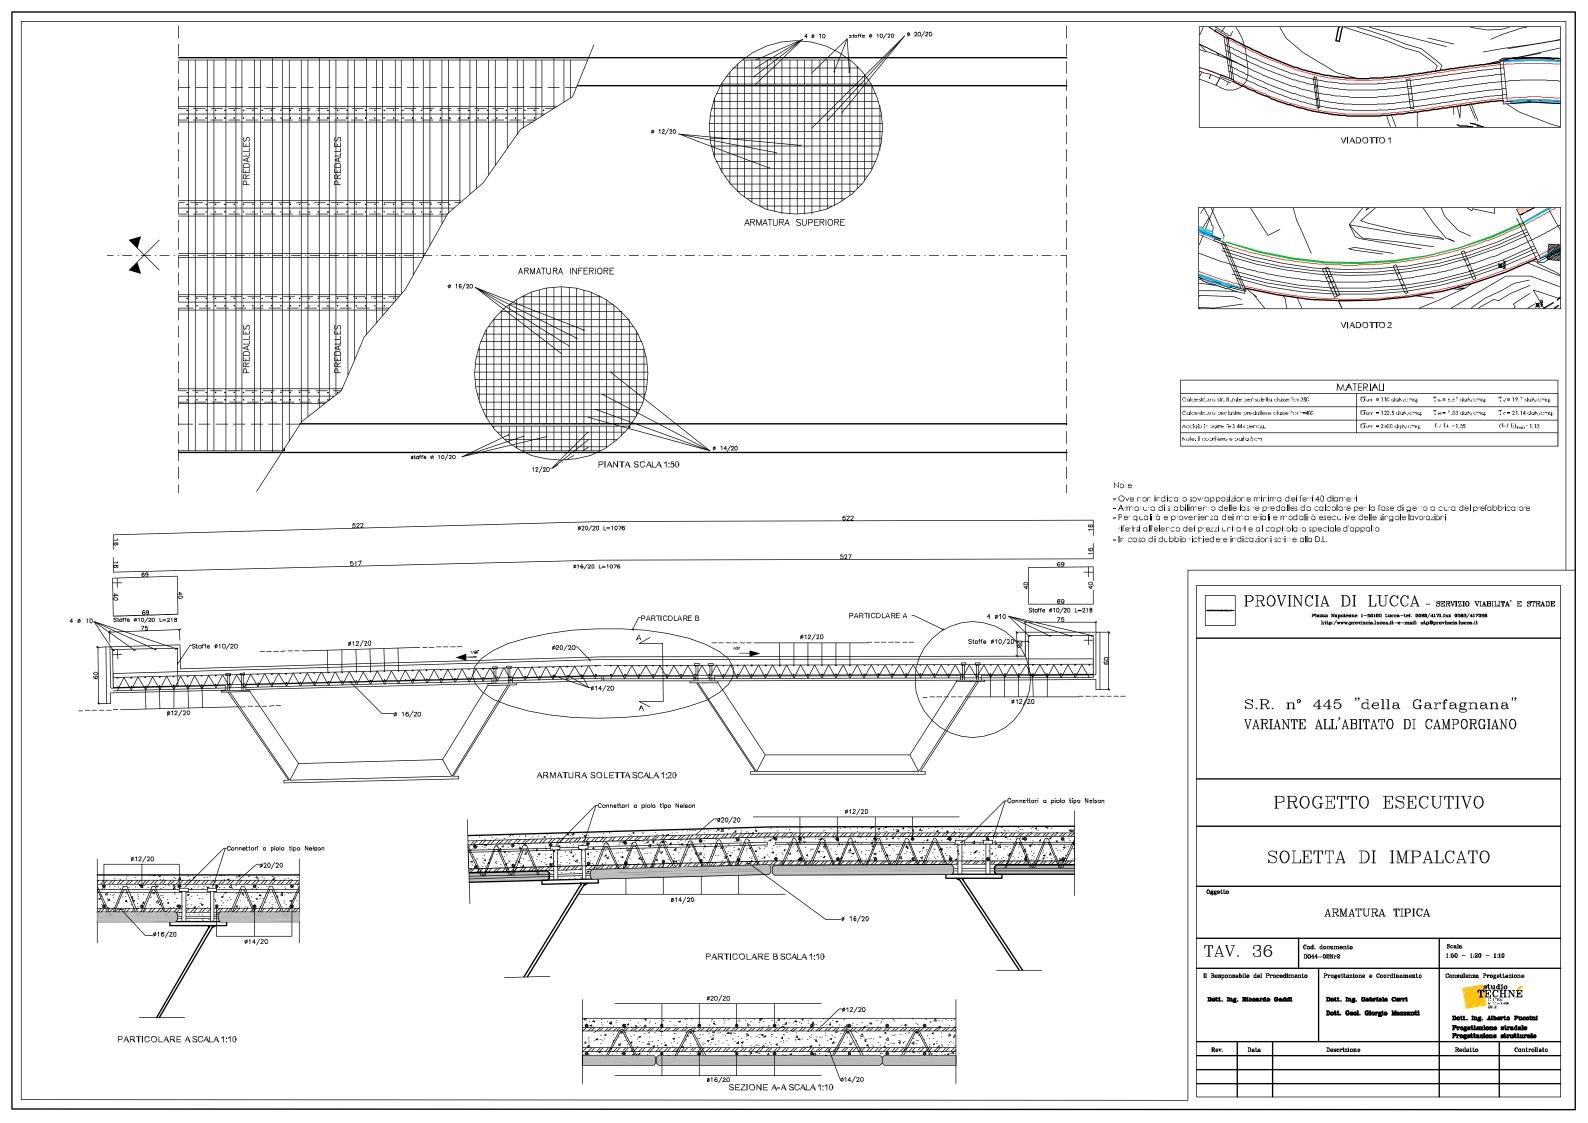

# S.R.445 REGIONAL ROAD GARFAGNANA BYPASS TO CAMPORGIANO CITY CENTRE - CAMPORGIANO (LU)

**DESCRIPTION:** CONSULTING FOR PRELIMINARY, DESIGN DEVELOPMENT AND DETAILED PHASE OF THE NEW BYPASS TO CAMPORGIANO VILLAGE OF S.R. 445 REGIONAL ROAD. PRECAST WALLS AND TWO MULTIPLE SPAN BRIDGES FOR A TOTAL LENGHT OF 155 M, IN THE MUNICIPALITY OF CAMPORGIANO (LU)

**CLIENT:** SHIRE OF LUCCA - LUCCA, ITALIA