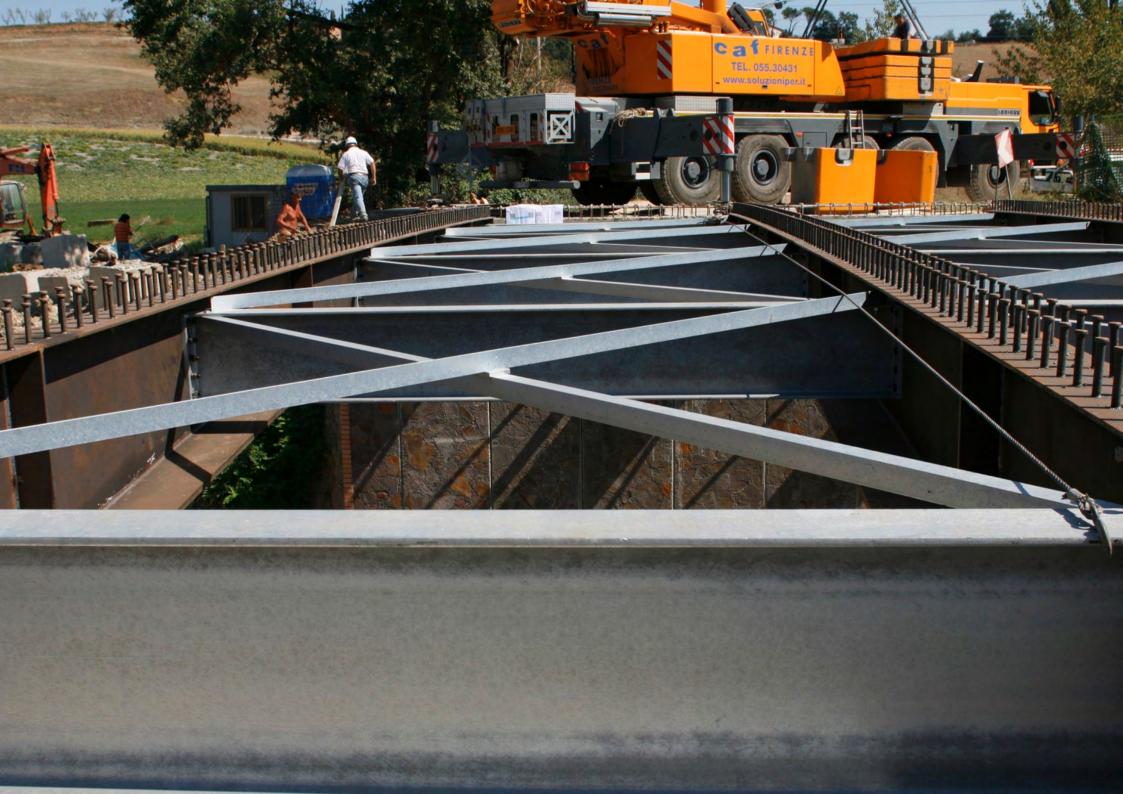

# NEW 46M SINGLE SPAN COMPOSITE BRIDGE OVER MARINA RIVER

**DESCRIPTION:** DETAILED DESIGN OF A 46 M SINGLE SPAN COMPOSITE BRIDGE ON MARINA STREAM IN CALENZANO (FI)

**CLIENT:** LENCIONI COSTRUZIONI METALLICHE S.R.L.

### SINGLE SPAN COMPOSITE BRIDGE OVER TRESSA STREAM

DESCRIZIONE: DETAILED DESIGN OF A SINGLE SPAN COMPOSITE BRIDGE ON

TRESSA STREAM IN SIENA

**CLIENT:** LENCIONI COSTRUZIONI METALLICHE S.R.L.