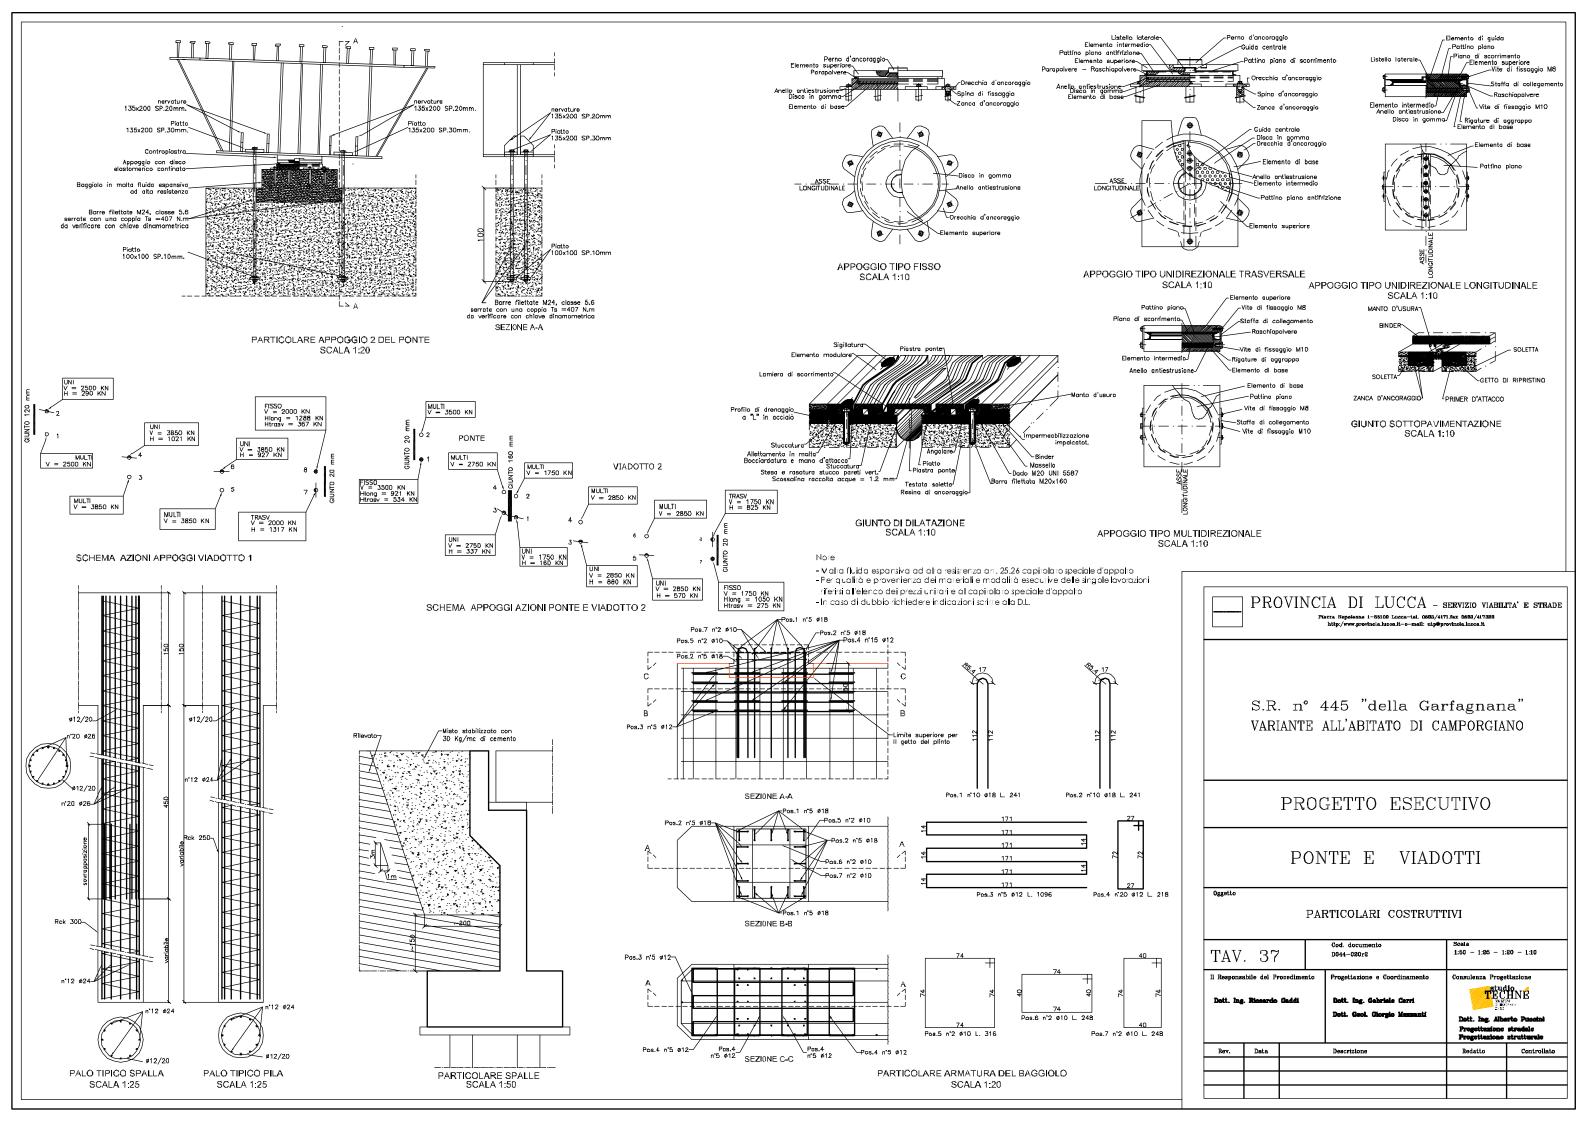

# S.R.445 REGIONAL ROAD GARFAGNANA BYPASS TO CAMPORGIANO CITY CENTRE - CAMPORGIANO (LU)

**DESCRIPTION:** CONSULTING FOR PRELIMINARY, DESIGN DEVELOPMENT AND DETAILED PHASE OF THE NEW BYPASS TO CAMPORGIANO VILLAGE OF S.R. 445 REGIONAL ROAD. PRECAST WALLS AND TWO MULTIPLE SPAN BRIDGES FOR A TOTAL LENGHT OF 155 M, IN THE MUNICIPALITY OF CAMPORGIANO (LU)

**CLIENT:** SHIRE OF LUCCA - LUCCA, ITALIA